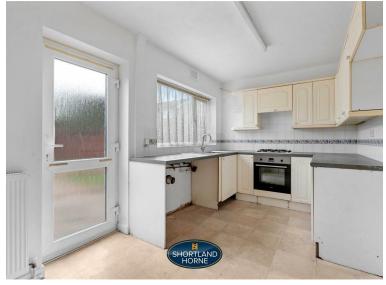

Front Porch

Lounge 15 x 11

Kitchen 14'4 x 7'11

Landing

 Bedroom One
 12'8 x 11'11

 Bedroom Two
 11'2 x 8'1

Bathroom Outside