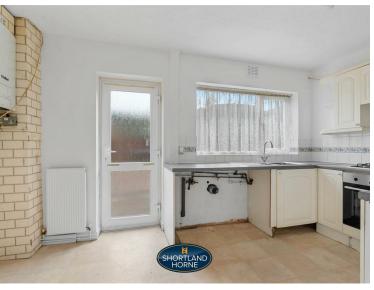

Front Porch

Lounge 15 x 11

Kitchen 14'4 x 7'11

Landing

 Bedroom One
 12'8 x 11'11

 Bedroom Two
 11'2 x 8'1

Bathroom Outside