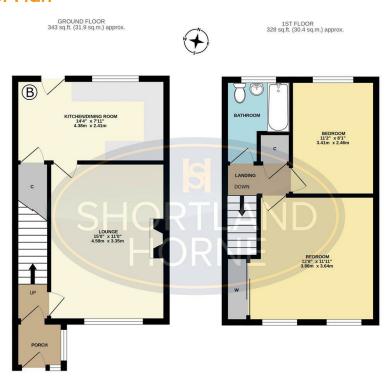

## Floor Plan

Front Porch

Lounge 15 x 11

Kitchen 14'4 x 7'11

Landing

 Bedroom One
 12'8 x 11'11

 Bedroom Two
 11'2 x 8'1

Bathroom Outside