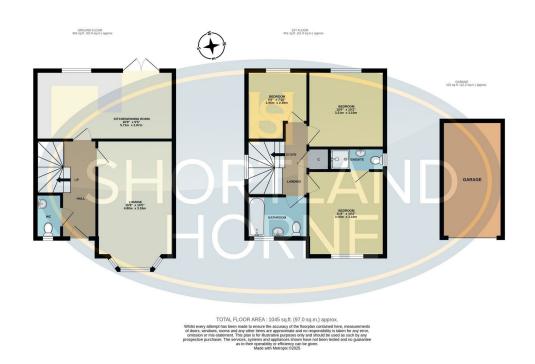

# **Floor Plan**

| GROUND FLOOR          |               |
|-----------------------|---------------|
| Hall                  |               |
| W.C.                  |               |
| Lounge                | 15'8" x 10'5" |
| Kitchen / Dining Room | 18'8" x 9'4"  |
| FIRST FLOOR           |               |
| Landing               |               |

Bedroom 1 En Suite Bedroom 2 Bedroom 3 Bathroom OUTSIDE Garage

11'8" x 10'2"

10'6" x 10'2" 9'8" x 7'10"