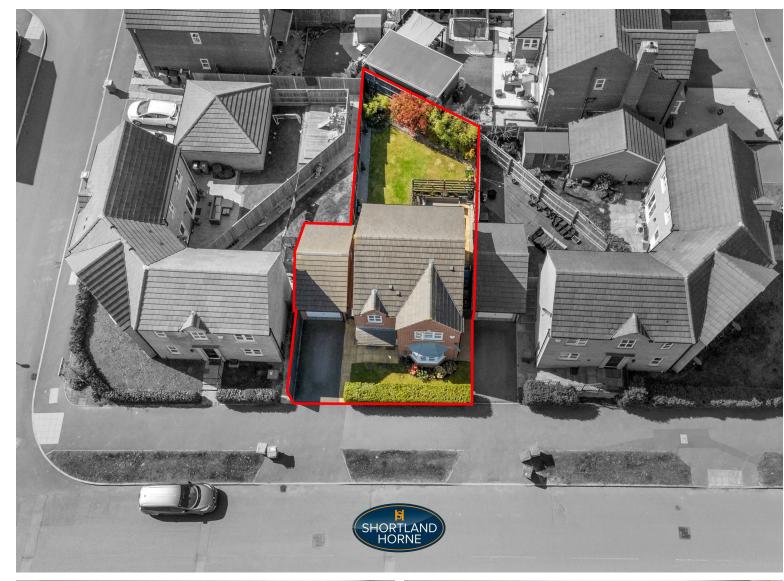

Located on the desirable Copeswood Estate, Coventry, this immaculately presented three-bedroom detached house offers a perfect blend of modern living and comfort. Built in 2018, the property spans an impressive 947 square feet, providing ample space for families or professionals seeking a stylish home.

Outside, the lovingly cared-for gardens feature a charming seating area, perfect for enjoying the fresh air and sunshine. The property also benefits from off-road parking for one vehicle, along with a single garage, providing convenience and security for your vehicles and belongings.