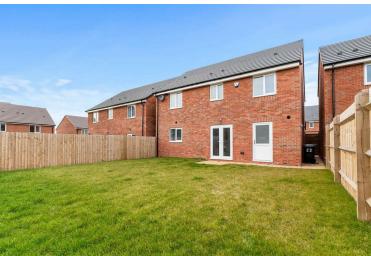

The hallway features a storage cupboard and bespoke understairs storage, offering the perfect place to keep everyday items neatly tucked away.

The rear garden is a great size, with a patio area that's ideal for enjoying a morning coffee or hosting family get-togethers. The rest of the garden is laid to lawn and surrounded by quality fencing,