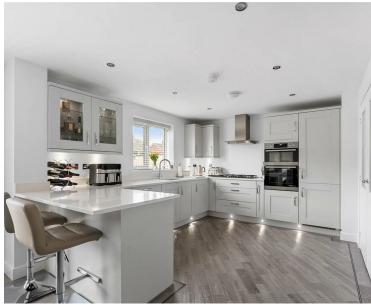

The heart of the home is the beautifully upgraded kitchen-diner, thoughtfully designed to be both functional and beautiful. The light shaker-style cabinets with plinth LED lighting and gleaming quartz worktops create a bright and inviting atmosphere. With a built-in single oven and microwave, integrated fridge freezer, dishwasher, and a five-ring gas hob, this kitchen is ready for both family meals and entertaining. The two-seater breakfast bar is ideal for casual dining or a quick chat over morning coffee, while French doors flood the space with natural light and open out onto the private rear garden. Whether you're enjoying a summer barbecue or a quiet evening outdoors, this space is perfect for connecting with family and friends.