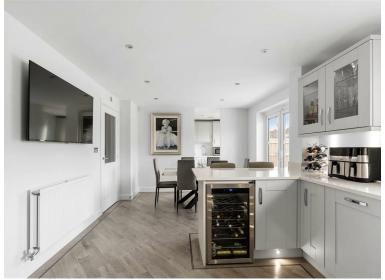

The heart of the home is the beautifully upgraded kitchen-diner, thoughtfully designed to be both functional and beautiful. The light shaker-style cabinets with plinth LED lighting and gleaming quartz worktops create a bright and inviting atmosphere. With a built-in single oven and microwave, integrated fridge freezer, dishwasher, and a five-ring gas hob, this kitchen is ready for both family meals and entertaining. The two-seater breakfast bar is ideal for casual dining or a quick chat over morning coffee, while French doors flood the space with natural light and open out onto the private rear garden. Whether you're enjoying a summer barbecue or a quiet evening outdoors, this space is perfect for connecting with family and friends.

Just off the dining area, a handy utility space offers practicality, keeping clutter out of sight, while a convenient downstairs WC adds further convenience. Throughout the home, chrome sockets and light switches lend a touch of modern style that complements the clean lines and quality finishes.