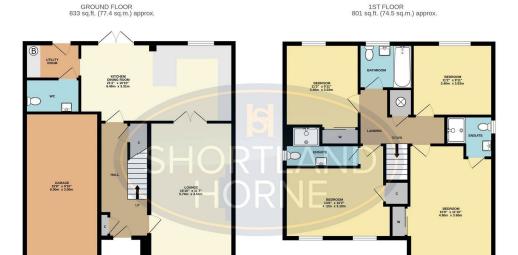

## Floor Plan

TOTAL FLOOR AREA: 1.584 s.g.ft. (15.1.8 s.g.m.) approx. Thild every alterpt his been made to ensure the accuracy of the floopies contained here, measurement of doors, vanidove, rooms and any other learns are approximate and no responsibility is been for any error omission or mis-statement. This plan is to fill instantive purposes only and should be used as such by any specifive purchaser. The services, systems and appliances shown have not been tested and no guarante as to their operability or efficiency can be given.

|                   |                 | AND A STATE OF THE AND THE AND A STATE OF THE AND A | Washington and the second |
|-------------------|-----------------|--------------------------------------------------------------------------------------------------------------------------------------------------------------------------------------------------------------------------------------------------------------------------------------------------------------------------------------------------------------------------------------------------------------------------------------------------------------------------------------------------------------------------------------------------------------------------------------------------------------------------------------------------------------------------------------------------------------------------------------------------------------------------------------------------------------------------------------------------------------------------------------------------------------------------------------------------------------------------------------------------------------------------------------------------------------------------------------------------------------------------------------------------------------------------------------------------------------------------------------------------------------------------------------------------------------------------------------------------------------------------------------------------------------------------------------------------------------------------------------------------------------------------------------------------------------------------------------------------------------------------------------------------------------------------------------------------------------------------------------------------------------------------------------------------------------------------------------------------------------------------------------------------------------------------------------------------------------------------------------------------------------------------------------------------------------------------------------------------------------------------------|---------------------------|
| GROUND FLOOR      |                 | Bedroom 2                                                                                                                                                                                                                                                                                                                                                                                                                                                                                                                                                                                                                                                                                                                                                                                                                                                                                                                                                                                                                                                                                                                                                                                                                                                                                                                                                                                                                                                                                                                                                                                                                                                                                                                                                                                                                                                                                                                                                                                                                                                                                                                      | 13'6 x 10'2               |
| Lounge            | 18'10 x 11'7    | En-Suite                                                                                                                                                                                                                                                                                                                                                                                                                                                                                                                                                                                                                                                                                                                                                                                                                                                                                                                                                                                                                                                                                                                                                                                                                                                                                                                                                                                                                                                                                                                                                                                                                                                                                                                                                                                                                                                                                                                                                                                                                                                                                                                       |                           |
| Kitchen/Dining Ro | om 21'2 x 10'10 | Bedroom 3                                                                                                                                                                                                                                                                                                                                                                                                                                                                                                                                                                                                                                                                                                                                                                                                                                                                                                                                                                                                                                                                                                                                                                                                                                                                                                                                                                                                                                                                                                                                                                                                                                                                                                                                                                                                                                                                                                                                                                                                                                                                                                                      | 11'2 x 9'11               |
| Utility Room      |                 | Bedroom 4                                                                                                                                                                                                                                                                                                                                                                                                                                                                                                                                                                                                                                                                                                                                                                                                                                                                                                                                                                                                                                                                                                                                                                                                                                                                                                                                                                                                                                                                                                                                                                                                                                                                                                                                                                                                                                                                                                                                                                                                                                                                                                                      | 11'2 x 9'11               |
| Cloakroom/WC      |                 | Family Bathroom                                                                                                                                                                                                                                                                                                                                                                                                                                                                                                                                                                                                                                                                                                                                                                                                                                                                                                                                                                                                                                                                                                                                                                                                                                                                                                                                                                                                                                                                                                                                                                                                                                                                                                                                                                                                                                                                                                                                                                                                                                                                                                                |                           |
| FIRST FLOOR       |                 | OUTSIDE                                                                                                                                                                                                                                                                                                                                                                                                                                                                                                                                                                                                                                                                                                                                                                                                                                                                                                                                                                                                                                                                                                                                                                                                                                                                                                                                                                                                                                                                                                                                                                                                                                                                                                                                                                                                                                                                                                                                                                                                                                                                                                                        |                           |
| Master Bedroom    | 15'9 x 11'10    | Garage                                                                                                                                                                                                                                                                                                                                                                                                                                                                                                                                                                                                                                                                                                                                                                                                                                                                                                                                                                                                                                                                                                                                                                                                                                                                                                                                                                                                                                                                                                                                                                                                                                                                                                                                                                                                                                                                                                                                                                                                                                                                                                                         | 19'8 x 9'10               |
| En-Suite          |                 | Rear Garden                                                                                                                                                                                                                                                                                                                                                                                                                                                                                                                                                                                                                                                                                                                                                                                                                                                                                                                                                                                                                                                                                                                                                                                                                                                                                                                                                                                                                                                                                                                                                                                                                                                                                                                                                                                                                                                                                                                                                                                                                                                                                                                    |                           |
|                   |                 | Driveway                                                                                                                                                                                                                                                                                                                                                                                                                                                                                                                                                                                                                                                                                                                                                                                                                                                                                                                                                                                                                                                                                                                                                                                                                                                                                                                                                                                                                                                                                                                                                                                                                                                                                                                                                                                                                                                                                                                                                                                                                                                                                                                       |                           |