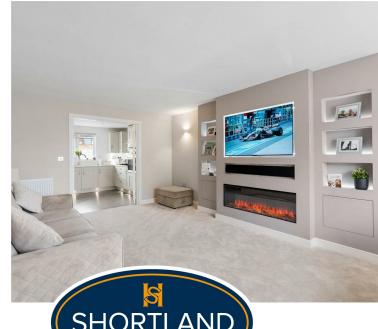

The spacious living room is a cosy yet stylish retreat, featuring a plush carpet and a striking media wall with an inset electric fire. It's the ideal space to unwind after a busy day, whether you're relaxing with a book or enjoying a movie night with loved ones.