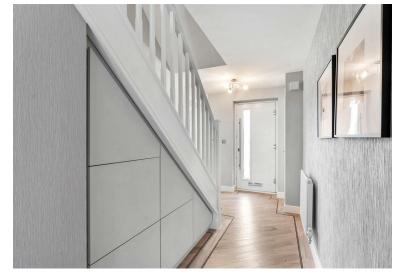

As you step inside, the welcoming hallway sets the tone for the rest of the home, with its grey LVT flooring flowing seamlessly through the space and into the kitchen. The sleek, stylish finish offers a warm introduction to the home, carrying a sense of elegance throughout.

The hallway features a storage cupboard and bespoke understairs storage, offering the perfect place to keep everyday items neatly tucked away.

The rear garden is a great size, with a patio area that's ideal for enjoying a morning coffee or hosting family get-togethers. The rest of the garden is laid to lawn and surrounded by quality fencing,