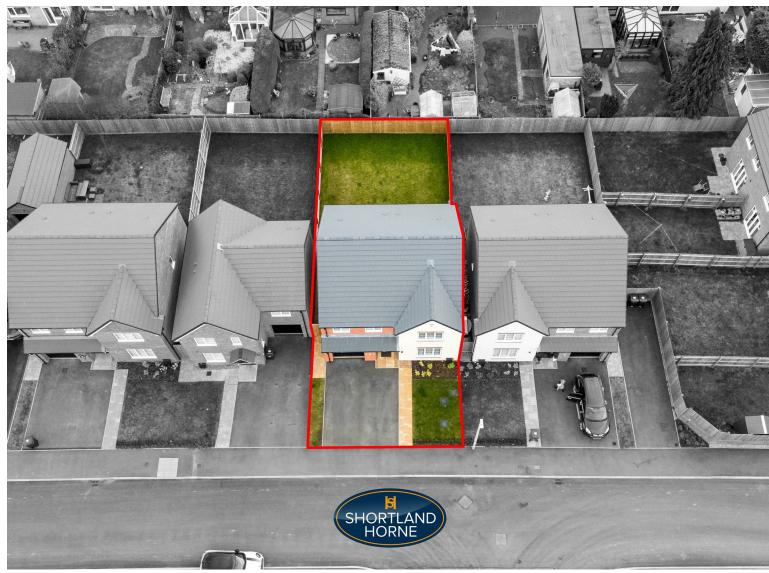

The hallway features a storage cupboard and bespoke understairs storage, offering the perfect place to keep everyday items neatly tucked away.

The rear garden is a great size, with a patio area that's ideal for enjoying a morning coffee or hosting family get-togethers. The rest of the garden is laid to lawn and surrounded by quality fencing,