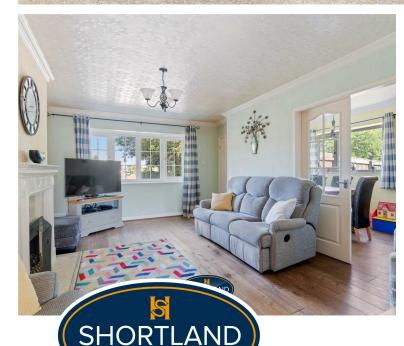

# £300,000 Offers Over | Bedrooms 3 Bathrooms 1

The property features ample parking at the front and a well-designed interior. The entrance porch is just the place to hang up your coat and take off your shoes, leading into the main lounge where there is wood flooring, space for a large sofa and furniture, and a gas fire for the colder months. To one side of the lounge is the dining room/bedroom 4, a versatile space. Continue through the lounge to the family room, which could also be used as a dining area. Here, you'll find French doors that swing open into the garden and a staircase rising to the first floor. A further lobby provides access to the kitchen and bathroom. The kitchen has plenty of cabinets and space for appliances. The bathroom is just the place to unwind, featuring a white three-piece suite including a