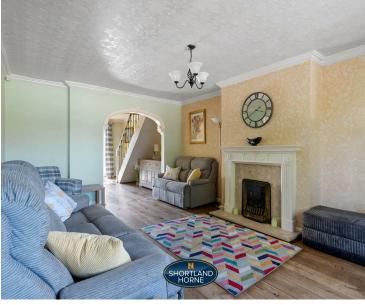

# £300,000 Offers Over | Bedrooms 3 Bathrooms 1

The property features ample parking at the front and a well-designed interior. The entrance porch is just the place to hang up your coat and take off your shoes, leading into the main lounge where there is wood flooring, space for a large sofa and furniture, and a gas fire for the colder months. To one side of the lounge is the dining room/bedroom 4, a versatile space. Continue through the lounge to the family room, which could also be used as a dining area. Here, you'll find French doors that swing open into the garden and a staircase rising to the first floor. A further lobby provides access to the kitchen and bathroom. The kitchen has plenty of cabinets and space for appliances. The bathroom is just the place to unwind, featuring a white three-piece suite including a