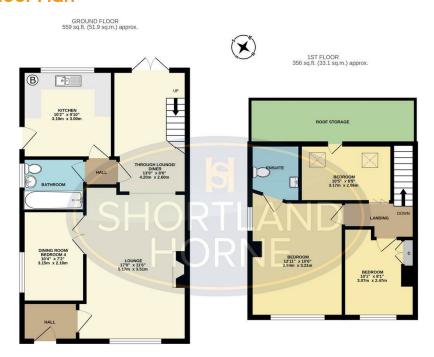

# Floor Plan

## GROUND FLOOR

17 x 11'6 Lounge Dining Room/Bedroom 4 10'4 x 7'2 13'9 x 8'6 2nd Reception Room 10'2 x 9'10 Kitchen

Bathroom

Porch

# FIRST FLOOR

Bedroom 1 12' 11 x 10'6 Ensuite WC Bedroom 2 10'1 x 8'1 Bedroom 3 10'5 x 6'9

OUTSIDE

Wrap around Gardens

Driveway