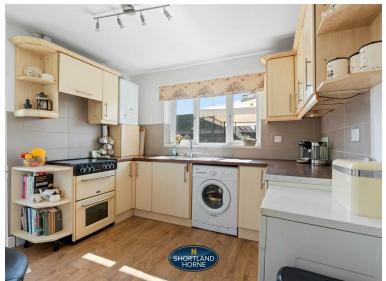

# £300,000 Offers Over | Bedrooms 3 Bathrooms 1

The property features ample parking at the front and a well-designed interior. The entrance porch is just the place to hang up your coat and take off your shoes, leading into the main lounge where there is wood flooring, space for a large sofa and furniture, and a gas fire for the colder months. To one side of the lounge is the dining room/bedroom 4, a versatile space. Continue through the lounge to the family room, which could also be used as a dining area. Here, you'll find French doors that swing open into the garden and a staircase rising to the first floor. A further lobby provides access to the kitchen and bathroom. The kitchen has plenty of cabinets and space for appliances. The bathroom is just the place to unwind, featuring a white three-piece suite including a