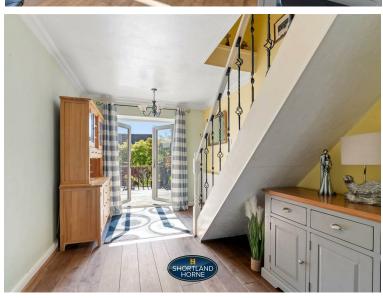

# £300,000 Offers Over | Bedrooms 3 Bathrooms 1

The property features ample parking at the front and a well-designed interior. The entrance porch is just the place to hang up your coat and take off your shoes, leading into the main lounge where there is wood flooring, space for a large sofa and furniture, and a gas fire for the colder months. To one side of the lounge is the dining room/bedroom 4, a versatile space. Continue through the lounge to the family room, which could also be used as a dining area. Here, you'll find French doors that swing open into the garden and a staircase rising to the first floor. A further lobby provides access to the kitchen and bathroom. The kitchen has plenty of cabinets and space for appliances. The bathroom is just the place to unwind, featuring a white three-piece suite including a