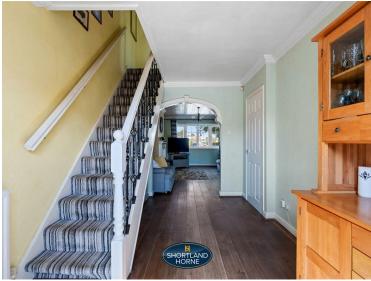

# £300,000 Offers Over | Bedrooms 3 Bathrooms 1

The property features ample parking at the front and a well-designed interior. The entrance porch is just the place to hang up your coat and take off your shoes, leading into the main lounge where there is wood flooring, space for a large sofa and furniture, and a gas fire for the colder months. To one side of the lounge is the dining room/bedroom 4, a versatile space. Continue through the lounge to the family room, which could also be used as a dining area. Here, you'll find French doors that swing open into the garden and a staircase rising to the first floor. A further lobby provides access to the kitchen and bathroom. The kitchen has plenty of cabinets and space for appliances. The bathroom is just the place to unwind, featuring a white three-piece suite including a