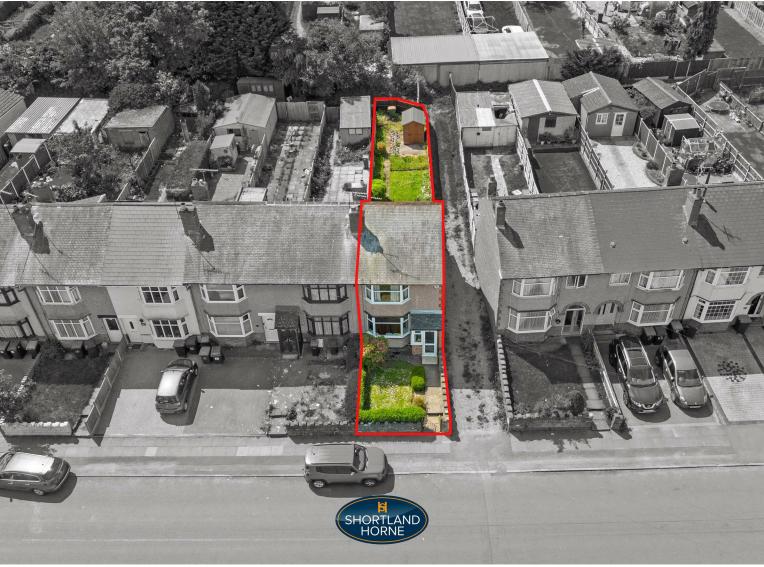

# Other branches:

Warwick Gate, 21-22 Warwick Row, Coventry CV1 1ET 10 Euston Place, Leamington Spa CV32 4LJ

\* 2 BEDROOM DOUBLE BAYED END TERRACE \* OFFERING EXCELLENT POTENTIAL \* 2 RECEPTIONS ROOMS \* SMALL KITCHEN WITH SCOPE TO ENLARGE INTO A FAMILY BREAKFAST KITCHEN ROOM \* FIRST FLOOR SHOWER ROOM \* REAR CAR ACCESS

One of the standout features of this property is the rear car access, making parking convenient and hassle-free. No more struggling to find a parking spot

What's even more appealing is that this property comes with no upward chain, allowing for a smooth and straightforward buying process. Whether you're a first-time buyer, looking to downsize, or seeking an investment opportunity, this house has something to offer everyone.