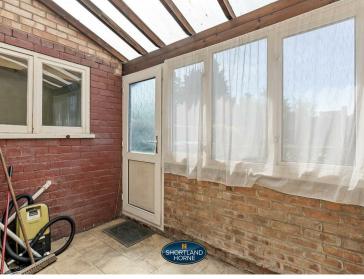

LEAN TO CONSERVATORY LANDING

BEDROOM ONE BEDROOM TWO

11'8" x 11'3"

11'8" x 11'0"

SHOWER ROOM

FRONT & ENCLOSED REAR GARDEN

REAR CAR ACCESS NO CHAIN

14'9" x 11'3"