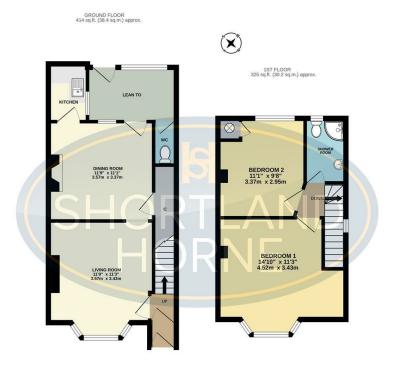

# Floor Plan

Don't miss out on the chance to make this house your home and unlock its full potential. Book a viewing today and envision the possibilities that await you at this lovely address on Alfall Road.

STORM PORCH ENTRANCE VESTIBULE HALL BAY WINDOWED LOUNGE DINING ROOM SMALL KITCHEN

LEAN TO CONSERVATORY LANDING

BEDROOM ONE BEDROOM TWO

11'8" x 11'3"

11'8" x 11'0"

SHOWER ROOM

FRONT & ENCLOSED REAR GARDEN

REAR CAR ACCESS NO CHAIN

14'9" x 11'3"

11'0" x 9'8"