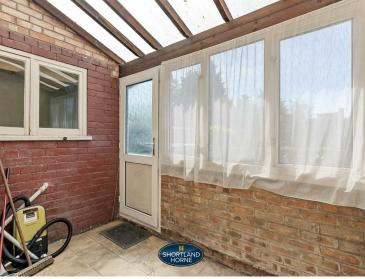

11'0" x 9'8"

STORM PORCH ENTRANCE

VESTIBULE HALL

BAY WINDOWED LOUNGE

DINING ROOM

SMALL KITCHEN

LEAN TO CONSERVATORY

LANDING