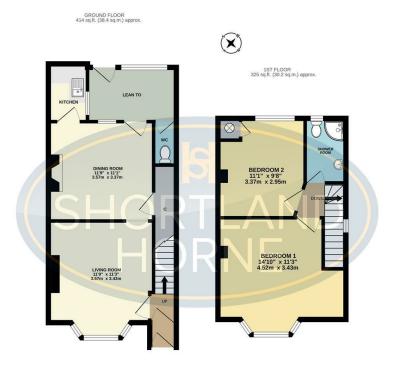

# Floor Plan

Don't miss out on the chance to make this house your home and unlock its full potential. Book a viewing today and envision the possibilities that await you at this lovely address on Alfall Road.

14'9" x 11'3"

11'0" x 9'8"

STORM PORCH ENTRANCE

VESTIBULE HALL

BAY WINDOWED LOUNGE

DINING ROOM

SMALL KITCHEN

LEAN TO CONSERVATORY

LANDING

11'8" x 11'3" 11'8" x 11'0" BEDROOM ONE
BEDROOM TWO
SHOWER ROOM
FRONT & ENCLOSED REAR GARDEN
REAR CAR ACCESS
NO CHAIN