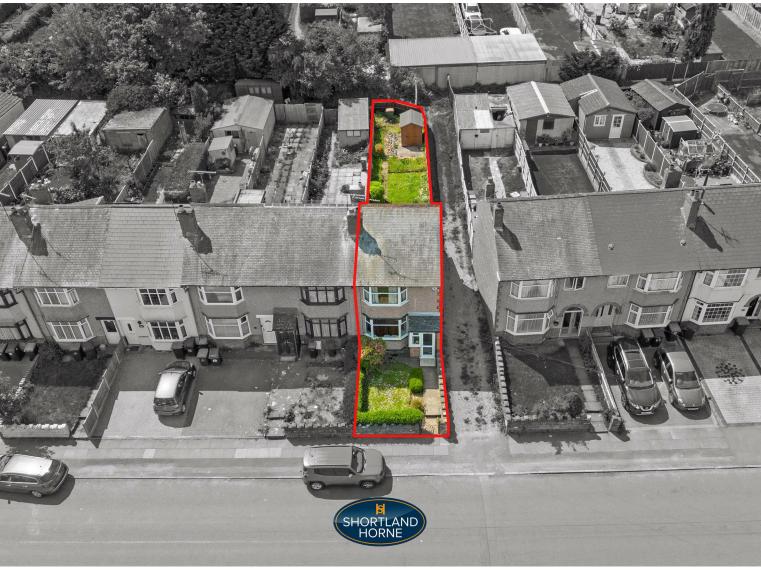

One of the standout features of this property is the rear car access, making parking convenient and hassle-free. No more struggling to find a parking spot

What's even more appealing is that this property comes with no upward chain, allowing for a smooth and straightforward buying process. Whether you're a first-time buyer, looking to downsize, or seeking an investment opportunity, this house has something to offer everyone.

11'8" x 11'3" 11'8" x 11'0" BEDROOM ONE
BEDROOM TWO
SHOWER ROOM
FRONT & ENCLOSED REAR GARDEN
REAR CAR ACCESS
NO CHAIN