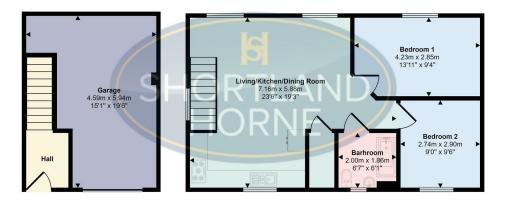

## Floor Plan

Ground Floor

## Approx Gross Internal Area 86 sq m / 925 sq ft

First Floor Approx 27 sq m / 291 sq ft Approx 59 sq m / 633 sq ft

This floorplan is only for illustrative purposes and is not to scale. Measurements of rooms, doors, windows, and any items are approximate and no responsibility is taken for any error, omission or mis-statement. Icons of items such as bathroom sultes are representations only and may not look like the real items. Made with Made Snappy 300.