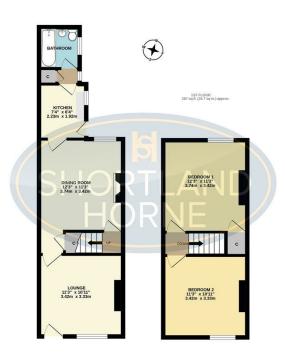

GROUND FLOOR

GROUND FLOOR

 Lounge
 11'3 x 10'11

 Dining Room
 12'3 x 11'3

Kitchen 7'4 x 6'4

Bathroom

FIRST FLOOR

Bedroom 1 12'3 x 11'3

Bedroom 2

OUTSIDE

Rear Garden

11'3 x 10'11