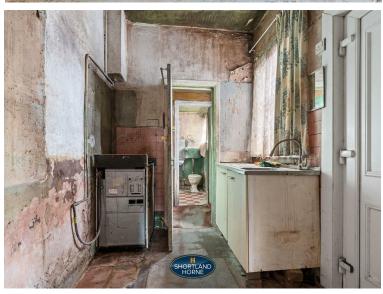

Offered with no chain the property is in need of full renovation but with its high ceilings it is perfect for converting into an HMO.

To the ground floor there are two reception rooms plus kitchen and bathroom with garden at the rear.

GROUND FLOOR

 Lounge
 11'3 x 10'11

 Dining Room
 12'3 x 11'3

Kitchen 7'4 x 6'4

Bathroom

FIRST FLOOR

Bedroom 1 12'3 x 11'3

Bedroom 2