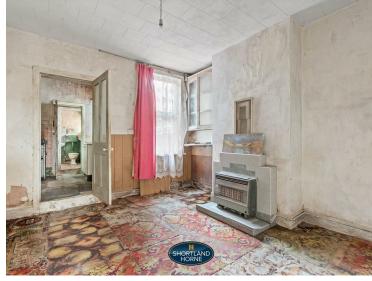

Offered with no chain the property is in need of full renovation but with its high ceilings it is perfect for converting into an HMO.

To the ground floor there are two reception rooms plus kitchen and bathroom with garden at the rear.

GROUND FLOOR

 Lounge
 11'3 x 10'11

 Dining Room
 12'3 x 11'3

Kitchen 7'4 x 6'4

Bathroom

FIRST FLOOR

Bedroom 1 12'3 x 11'3

Bedroom 2