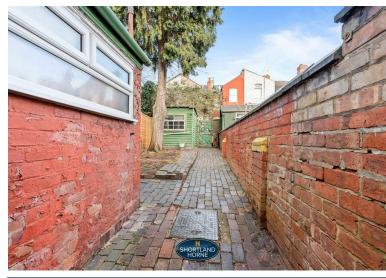

£130,000 | Bedrooms 2 Bathrooms 1

INVESTMENT OPPORTUNITY - CASH BUYERS ONLY - NO CHAIN

This two bedroom terrace just off Ball Hill, Coventry presents an ideal investment opportunity for a professional landlord looking to house students from nearby Coventry University.

Offered with no chain the property is in need of full renovation but with its high ceilings it is perfect for converting into an HMO.

To the ground floor there are two reception rooms plus kitchen and bathroom with garden at the rear.

To the first floor there are two double bedrooms and a cupboard giving access to the loft space.

Cash buyers only due to the EPC rating of F.

GOOD TO KNOW: Tenure: Freehold Vendors Position: No Chain Parking Arrangements: Street Parking EPC Rating: F Total Area: Approx. 662 Sq. Ft







GROUND FLOOR

 Lounge
 11'3 x 10'11

 Dining Room
 12'3 x 11'3

Kitchen 7'4 x 6'4

Bathroom

FIRST FLOOR

Bedroom 1 12'3 x 11'3

Bedroom 2

OUTSIDE

Rear Garden

11'3 x 10'11