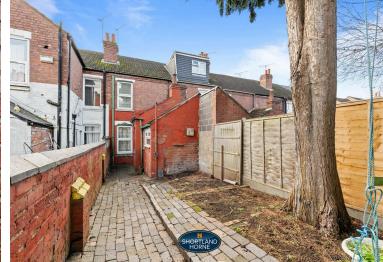

£130,000 | Bedrooms 2 Bathrooms 1

INVESTMENT OPPORTUNITY - CASH BUYERS ONLY - NO CHAIN

This two bedroom terrace just off Ball Hill, Coventry presents an ideal investment opportunity for a professional landlord looking to house students from nearby Coventry University.

Offered with no chain the property is in need of full renovation but with its high ceilings it is perfect for converting into an HMO.

To the ground floor there are two reception rooms plus kitchen and bathroom with garden at the rear.

To the first floor there are two double bedrooms and a cupboard giving access to the loft space.

Cash buyers only due to the EPC rating of F.

GOOD TO KNOW: Tenure: Freehold Vendors Position: No Chain Parking Arrangements: Street Parking EPC Rating: F Total Area: Approx. 662 Sq. Ft







GROUND FLOOR

 Lounge
 11'3 x 10'11

 Dining Room
 12'3 x 11'3

Kitchen 7'4 x 6'4

Bathroom

FIRST FLOOR

Bedroom 1 12'3 x 11'3

Bedroom 2

OUTSIDE

Rear Garden

11'3 x 10'11