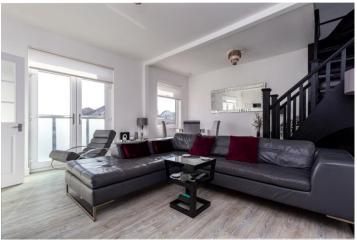

The sitting room with dining space is generously dimensioned and enjoys additional sunlight from the double door Parisienne formation with glass balustrade, creating a lovely spot to enjoy morning coffee or relax whilst enjoying open aspects of the rear gardens. There is ample space and options for modern furnishings to include large dining suite if desired without compromising the proportions on offer - a perfect room for entertaining or cosy haven!