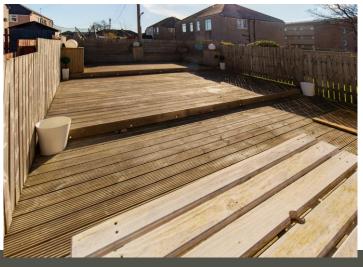

Thoughtful inclusions of mirrored wall storage and chrome heated towel rail combine effortlessly with fully bound white metro wall tiling and sharp gloss black ceramic floor tiles.

To the side and rear of the building, large-scape wooden decking has been installed in a tiered fashion to ensure the sunshine is captured and enjoyed throughout the day when summer comes. Integrated seating and external lighting are additional thoughtful inclusions, with half height surround fencing adding security and privacy. A gorgeous spot to enjoy with family and friends in the warmer months and ideal for dining!