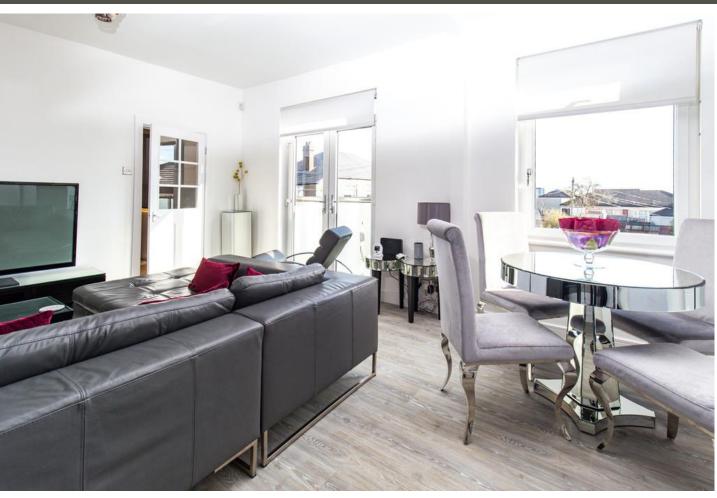

The sitting room with dining space is generously dimensioned and enjoys additional sunlight from the double door Parisienne formation with glass balustrade, creating a lovely spot to enjoy morning coffee or relax whilst enjoying open aspects of the rear gardens. There is ample space and options for modern furnishings to include large dining suite if desired without compromising the proportions on offer - a perfect room for entertaining or cosy haven!