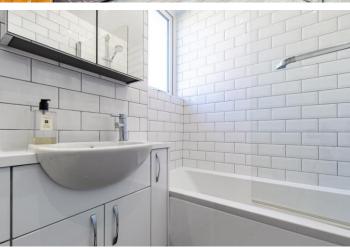

The bathroom completes the internal blueprint and does not disappoint! Fashioned with chic aplomb, the beautiful spa like sanctuary is ready made for soaking away the rigours of a long day! A combination vanity suite with storage houses the dual flush w.c and sink, whilst the bath has thermostatic rainfall shower over.

Thoughtful inclusions of mirrored wall storage and chrome heated towel rail combine effortlessly with fully bound white metro wall tiling and sharp gloss black ceramic floor tiles.

To the side and rear of the building, large-scape wooden decking has been installed in a tiered fashion to ensure the sunshine is captured and enjoyed throughout the day when summer comes. Integrated seating and external lighting are additional thoughtful inclusions, with half height surround fencing adding security and privacy. A gorgeous spot to enjoy with family and friends in the warmer months and ideal for dining!