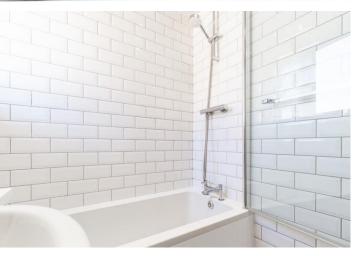

The bathroom completes the internal blueprint and does not disappoint! Fashioned with chic aplomb, the beautiful spa like sanctuary is ready made for soaking away the rigours of a long day! A combination vanity suite with storage houses the dual flush w.c and sink, whilst the bath has thermostatic rainfall shower over.

Thoughtful inclusions of mirrored wall storage and chrome heated towel rail combine effortlessly with fully bound white metro wall tiling and sharp gloss black ceramic floor tiles.

To the side and rear of the building, large-scape wooden decking has been installed in a tiered fashion to ensure the sunshine is captured and enjoyed throughout the day when summer comes. Integrated seating and external lighting are additional thoughtful inclusions, with half height surround fencing adding security and privacy. A gorgeous spot to enjoy with family and friends in the warmer months and ideal for dining!