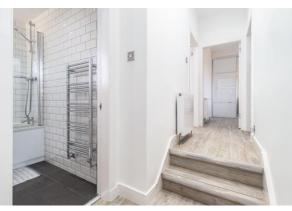

The bathroom completes the internal blueprint and does not disappoint! Fashioned with chic aplomb, the beautiful spa like sanctuary is ready made for soaking away the rigours of a long day! A combination vanity suite with storage houses the dual flush w.c and sink, whilst the bath has thermostatic rainfall shower over.

Thoughtful inclusions of mirrored wall storage and chrome heated towel rail combine effortlessly with fully bound white metro wall tiling and sharp gloss black ceramic floor tiles.

To the side and rear of the building, large-scape wooden decking has been installed in a tiered fashion to ensure the sunshine is captured and enjoyed throughout the day when summer comes. Integrated seating and external lighting are additional thoughtful inclusions, with half height surround fencing adding security and privacy. A gorgeous spot to enjoy with family and friends in the warmer months and ideal for dining!