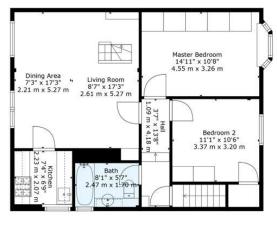

The sitting room with dining space is generously dimensioned and enjoys additional sunlight from the double door Parisienne formation with glass balustrade, creating a lovely spot to enjoy morning coffee or relax whilst enjoying open aspects of the rear gardens. There is ample space and options for modern furnishings to include large dining suite if desired without compromising the proportions on offer - a perfect room for entertaining or cosy haven!

Just off the living room, the professionally designed and installed integrated kitchen is a real treat to behold and has been configured to ensure maximum utilisation whilst striking a balance of stylish practicality. Handless gloss white slab wall and floor installed cabinetry topped with low profile anthracite granite work surfaces creates a linear look and finish, with matching wrap around splash-back ensuring ease of maintenance. Fully equipped with mod cons, there is a washing machine, under counter fridge and freezer, eye-level chrome microwave and matching four burner gas hob, oven and tilted extract canopy, ensuring the aspiring chef of the house has all they need to impress! A deep inset sink with mixer over completes the specification.

Both bedrooms are generous spaces and are afforded spectacular uninterrupted vistas to the front of the property, with Glasgow and beyond visible on a clear day. Peaceful havens, both are able to accommodate several bedroom furnishing configurations and both are fitted with in-built mirrored wardrobe storage, with the master benefiting from fixed storage seating underneath the triplicate bay window.

The bathroom completes the internal blueprint and does not disappoint! Fashioned with chic aplomb, the beautiful spa like sanctuary is ready made for soaking away the rigours of a long day! A combination vanity suite with storage houses the dual flush w.c and sink, whilst the bath has thermostatic rainfall shower over.

Floor 3

Floor 2

TOTAL: 957 sq. ft, 89 m2

Below Ground: 44 sq. ft, 4 m2, FLOOR 2: 774 sq. ft, 72 m2, FLOOR 3: 139 sq. ft, 13 m2

EXCLUDED AREAS: LOW CEILING: 145 sq. ft, 13 m2

Floor 1

Measurements Are Calculated By Cubicasa Technology. Deemed Highly Reliable But Not Guaranteed.