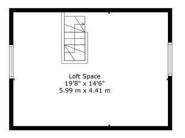

A fixed staircase has been installed within the dining area, providing access to a fully serviced floored roof space with tilting velux window; the vendor has utilised this space as additional storage but could equally be a home office, playroom or variety of uses to suit, subject to gaining planning consent.