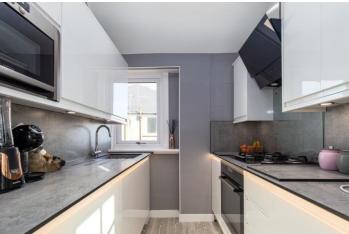

Just off the living room, the professionally designed and installed integrated kitchen is a real treat to behold and has been configured to ensure maximum utilisation whilst striking a balance of stylish practicality. Handless gloss white slab wall and floor installed cabinetry topped with low profile anthracite granite work surfaces creates a linear look and finish, with matching wrap around splash-back ensuring ease of maintenance. Fully equipped with mod cons, there is a washing machine, under counter fridge and freezer, eye-level chrome microwave and matching four burner gas hob, oven and tilted extract canopy, ensuring the aspiring chef of the house has all they need to impress! A deep inset sink with mixer over completes the specification.