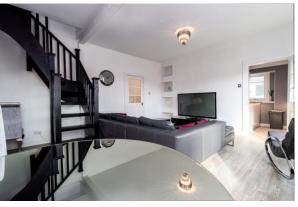

The sitting room with dining space is generously dimensioned and enjoys additional sunlight from the double door Parisienne formation with glass balustrade, creating a lovely spot to enjoy morning coffee or relax whilst enjoying open aspects of the rear gardens. There is ample space and options for modern furnishings to include large dining suite if desired without compromising the proportions on offer - a perfect room for entertaining or cosy haven!

A fixed staircase has been installed within the dining area, providing access to a fully serviced floored roof space with tilting velux window; the vendor has utilised this space as additional storage but could equally be a home office, playroom or variety of uses to suit, subject to gaining planning consent.