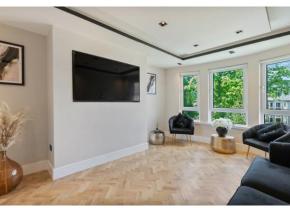

To the front, the generously dimensioned living room is served by a triplicate bay window formation further enhancing the space on offer and affording open aspects. There is ample capacity for modern furnishings to include a dining suite for six people if desired without compromising proportions. Off the living room, the professionally designed and installed kitchen is a real treat to behold with individualist additions and unique touches added. Black coloured cabinetry paired with brass ironmongery, topped with Quartz work surfaces and matching wrap around upstands showcases a chic yet efficient work space. Fully equipped with convenience in mind, the room is replete with all that the culinary enthusiast desires when catering for dinner! The vendors have included all integrated appliances including fridge freezer, washing machine and dishwasher. A black double oven, electric hob and one and half inset sink with drainer and mixer over, ceramic tiled splash back are further thoughtful upgrades.