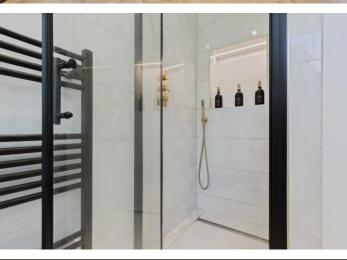

Both bedrooms are double sized and are positioned one to the front and one to the rear, offering uninterrupted tranquil vistas.

The bathroom completes the internal specification and comes with recently fitted fixtures in gloss white to include bath, low flush w.c, vanity storage and shower cubicle with wall mounted thermostatically controlled shower. Porcelain tiles ensure ease of maintenance without compromising the contemporary look and feel - a perfect spot to bathe away a busy day!