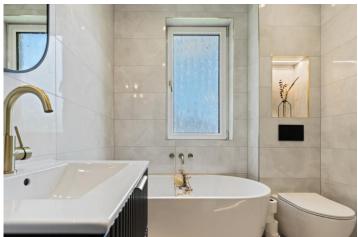

Both bedrooms are double sized and are positioned one to the front and one to the rear, offering uninterrupted tranquil vistas.

The bathroom completes the internal specification and comes with recently fitted fixtures in gloss white to include bath, low flush w.c, vanity storage and shower cubicle with wall mounted thermostatically controlled shower. Porcelain tiles ensure ease of maintenance without compromising the contemporary look and feel - a perfect spot to bathe away a busy day!