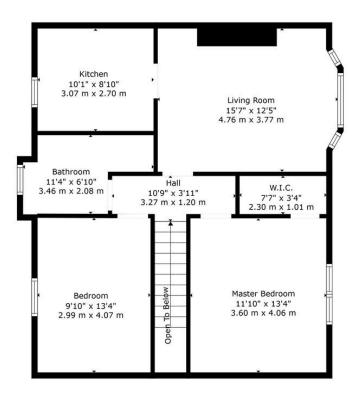

Floor 1

Floor 2

**TOTAL: 785 sq. ft, 73 m2**BELOW GROUND: 36 sq. ft, 3 m2, FLOOR 2: 749 sq. ft, 70 m2
EXCLUDED AREAS: OPEN TO BELOW: 11 sq. ft, 1 m2, WALLS: 72 sq. ft, 7 m2

Floor Plan Created By Cubicasa App. Measurements Deemed Highly Reliable But Not Guaranteed.