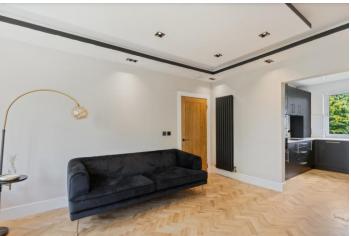

To the front, the generously dimensioned living room is served by a triplicate bay window formation further enhancing the space on offer and affording open aspects. There is ample capacity for modern furnishings to include a dining suite for six people if desired without compromising proportions. Off the living room, the professionally designed and installed kitchen is a real treat to behold with individualist additions and unique touches added. Black coloured cabinetry paired with brass ironmongery, topped with Quartz work surfaces and matching wrap around upstands showcases a chic yet efficient work space. Fully equipped with convenience in mind, the room is replete with all that the culinary enthusiast desires when catering for dinner! The vendors have included all integrated appliances including fridge freezer, washing machine and dishwasher. A black double oven, electric hob and one and half inset sink with drainer and mixer over, ceramic tiled splash back are further thoughtful upgrades.