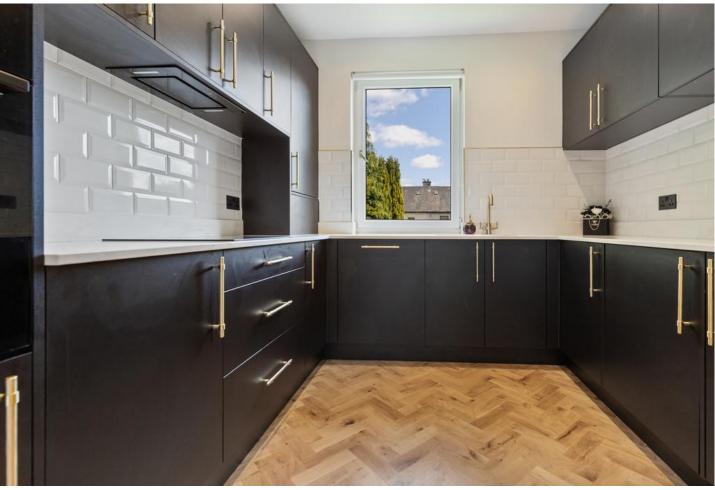

To the front, the generously dimensioned living room is served by a triplicate bay window formation further enhancing the space on offer and affording open aspects. There is ample capacity for modern furnishings to include a dining suite for six people if desired without compromising proportions. Off the living room, the professionally designed and installed kitchen is a real treat to behold with individualist additions and unique touches added. Black coloured cabinetry paired with brass ironmongery, topped with Quartz work surfaces and matching wrap around upstands showcases a chic yet efficient work space. Fully equipped with convenience in mind, the room is replete with all that the culinary enthusiast desires when catering for dinner! The vendors have included all integrated appliances including fridge freezer, washing machine and dishwasher. A black double oven, electric hob and one and half inset sink with drainer and mixer over, ceramic tiled splash back are further thoughtful upgrades.