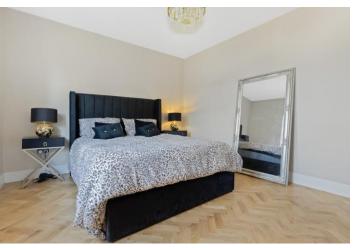

Both bedrooms are double sized and are positioned one to the front and one to the rear, offering uninterrupted tranquil vistas.

The bathroom completes the internal specification and comes with recently fitted fixtures in gloss white to include bath, low flush w.c, vanity storage and shower cubicle with wall mounted thermostatically controlled shower. Porcelain tiles ensure ease of maintenance without compromising the contemporary look and feel - a perfect spot to bathe away a busy day!