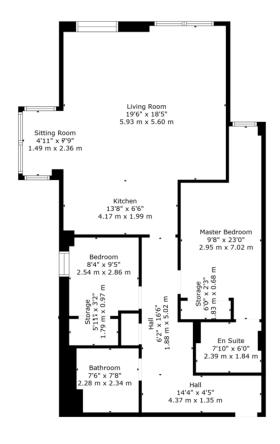

Early viewing is highly recommended to fully appreciate the scale and outlook of this rarely available corner apartment.

TOTAL: 1019 sq. ft, 95 m2 FLOOR 1: 1019 sq. ft, 95 m2 EXCLUDED AREAS: STORAGE: 32 sq. ft, 3 m2

Floor Plan Created By Cubicasa App. Measurements Deemed Highly Reliable But Not Guaranteed.