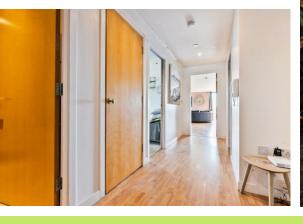

Internally, the accommodation comprises a welcoming entrance hallway with storage, leading to a substantial open-plan lounge and dining area - the focal point of the home. This expansive living space is perfectly framed by floor-to-ceiling style panoramic windows, offering mesmerising views both day and night and plenty of room for a relaxed seating zone, home office setup, or entertaining area.