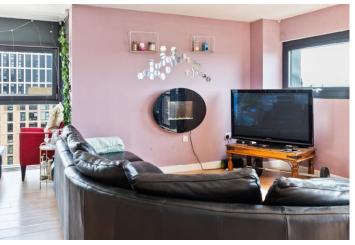

Internally, the accommodation comprises a welcoming entrance hallway with storage, leading to a substantial open-plan lounge and dining area - the focal point of the home. This expansive living space is perfectly framed by floor-to-ceiling style panoramic windows, offering mesmerising views both day and night and plenty of room for a relaxed seating zone, home office setup, or entertaining area.