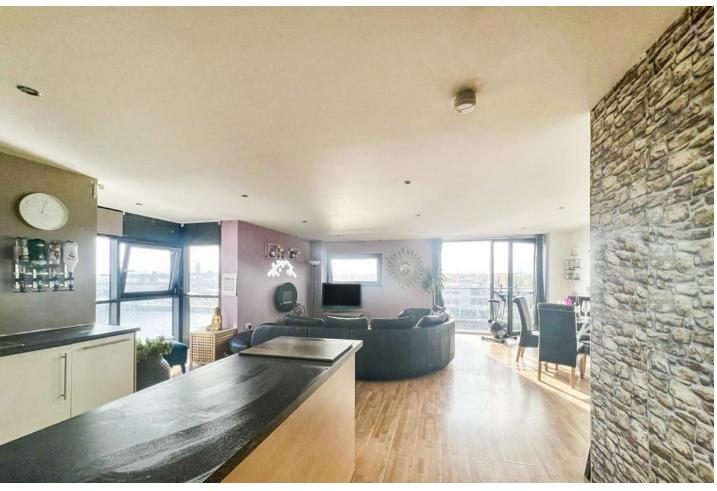

Internally, the accommodation comprises a welcoming entrance hallway with storage, leading to a substantial open-plan lounge and dining area - the focal point of the home. This expansive living space is perfectly framed by floor-to-ceiling style panoramic windows, offering mesmerising views both day and night and plenty of room for a relaxed seating zone, home office setup, or entertaining area.

The adjacent kitchen is seamlessly open plan, fitted with a range of wall and base cabinetry and equipped with an electric oven, hob, and integrated washing machine and is well positioned to serve the sociable living space.