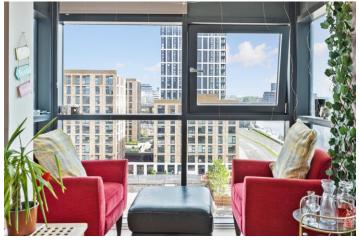

Perfectly positioned on a premium corner plot, this spacious apartment enjoys wraparound dual-aspect windows that flood the interior with natural light and showcase uninterrupted vistas stretching across the city centre, down the River Clyde, over the famous 'Squinty Bridge', and out toward Glasgow's vibrant West End and beyond. With its elevated setting and enviable outlook, this property offers a unique opportunity to enjoy skyline living at its best.

Internally, the accommodation comprises a welcoming entrance hallway with storage, leading to a substantial open-plan lounge and dining area - the focal point of the home. This expansive living space is perfectly framed by floor-to-ceiling style panoramic windows, offering mesmerising views both day and night and plenty of room for a relaxed seating zone, home office setup, or entertaining area.