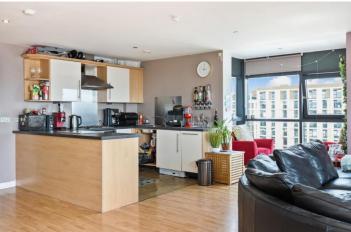

Internally, the accommodation comprises a welcoming entrance hallway with storage, leading to a substantial open-plan lounge and dining area - the focal point of the home. This expansive living space is perfectly framed by floor-to-ceiling style panoramic windows, offering mesmerising views both day and night and plenty of room for a relaxed seating zone, home office setup, or entertaining area.

The adjacent kitchen is seamlessly open plan, fitted with a range of wall and base cabinetry and equipped with an electric oven, hob, and integrated washing machine and is well positioned to serve the sociable living space.