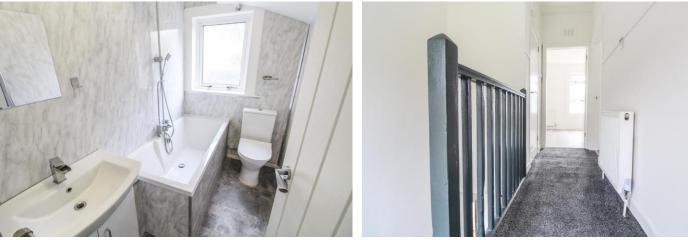

## **Property Description**

Entry to this well presented home is via welcoming porch with laminate flooring that continues to the hallway and lounge. The lounge is spacious to accommodate a range of modern furnishing's and boasts triplicate bay window. The kitchen offers an array of wall and base units and is equipped with electric oven and hob, washing machine and integrated fridge freezer. The bathroom completes the lower level with fitted bathroom suite, wet wall panelling, heated towel rail and wall mounted thermostatically controlled shower over bath.

The carpeted staircase enjoys a large picture window allowing natural light to flood in and leads to the upper landing with storage cupboard. Both bedrooms are double sized and well-proportioned with tranquil views of the extensive front and rear gardens.