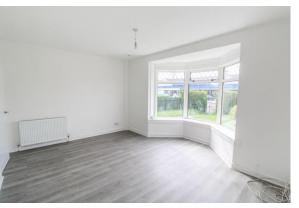

## **Property Description**

Entry to this well presented home is via welcoming porch with laminate flooring that continues to the hallway and lounge. The lounge is spacious to accommodate a range of modern furnishing's and boasts triplicate bay window. The kitchen offers an array of wall and base units and is equipped with electric oven and hob, washing machine and integrated fridge freezer. The bathroom completes the lower level with fitted bathroom suite, wet wall panelling, heated towel rail and wall mounted thermostatically controlled shower over bath.