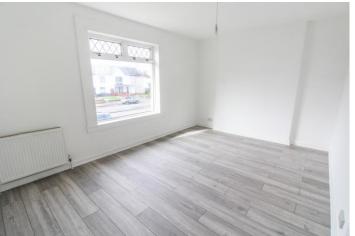

## **Property Description**

Entry to this well presented home is via welcoming porch with laminate flooring that continues to the hallway and lounge. The lounge is spacious to accommodate a range of modern furnishing's and boasts triplicate bay window. The kitchen offers an array of wall and base units and is equipped with electric oven and hob, washing machine and integrated fridge freezer. The bathroom completes the lower level with fitted bathroom suite, wet wall panelling, heated towel rail and wall mounted thermostatically controlled shower over bath.