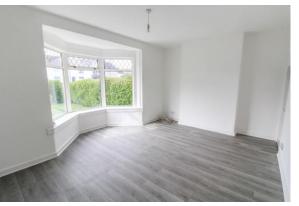

## **Property Description**

Entry to this well presented home is via welcoming porch with laminate flooring that continues to the hallway and lounge. The lounge is spacious to accommodate a range of modern furnishing's and boasts triplicate bay window. The kitchen offers an array of wall and base units and is equipped with electric oven and hob, washing machine and integrated fridge freezer. The bathroom completes the lower level with fitted bathroom suite, wet wall panelling, heated towel rail and wall mounted thermostatically controlled shower over bath.