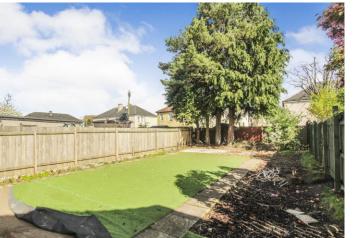

## • FRONT AND REAR GARDENS

264 Alderman Road, Glasgow, G13 3UT

The carpeted staircase enjoys a large picture window allowing natural light to flood in and leads to the upper landing with storage cupboard. Both bedrooms are double sized and well-proportioned with tranquil views of the extensive front and rear gardens.

This property also benefits from gas central heating, double glazing and unrestricted on street parking.

Alderman Road is centrally located between Great Western Road and Dumbarton Road, Glasgow. It is within a short distance to local shops with Knightswood Shopping Centre nearby and Anniesland Cross is a short drive away hosting a variety of supermarkets and local amenities. Garscadden and Scotstounhill rail stations are a short walk from this property offering direct links to Glasgow City Centre, Dumbarton and Helensburgh. Local bus and rail routes from this area run to Glasgow City Centre. Road links to Clydeside Expressway, Clyde Tunnel, Glasgow Airport and M8 motorway network are within a short distance.