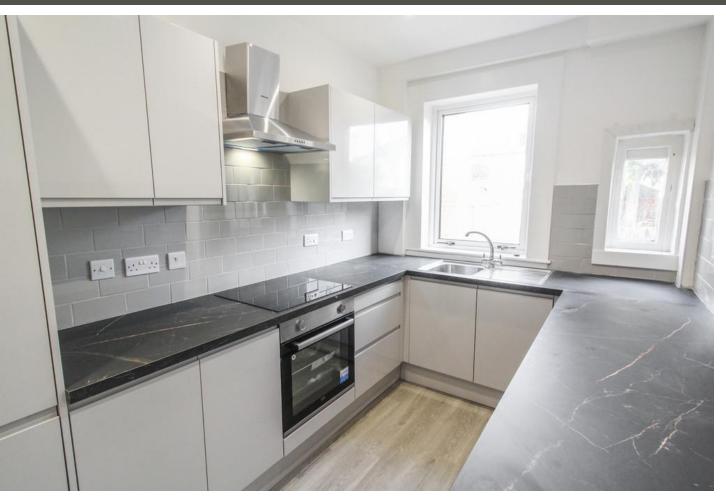

## **Property Description**

Entry to this well presented home is via welcoming porch with laminate flooring that continues to the hallway and lounge. The lounge is spacious to accommodate a range of modern furnishing's and boasts triplicate bay window. The kitchen offers an array of wall and base units and is equipped with electric oven and hob, washing machine and integrated fridge freezer. The bathroom completes the lower level with fitted bathroom suite, wet wall panelling, heated towel rail and wall mounted thermostatically controlled shower over bath.