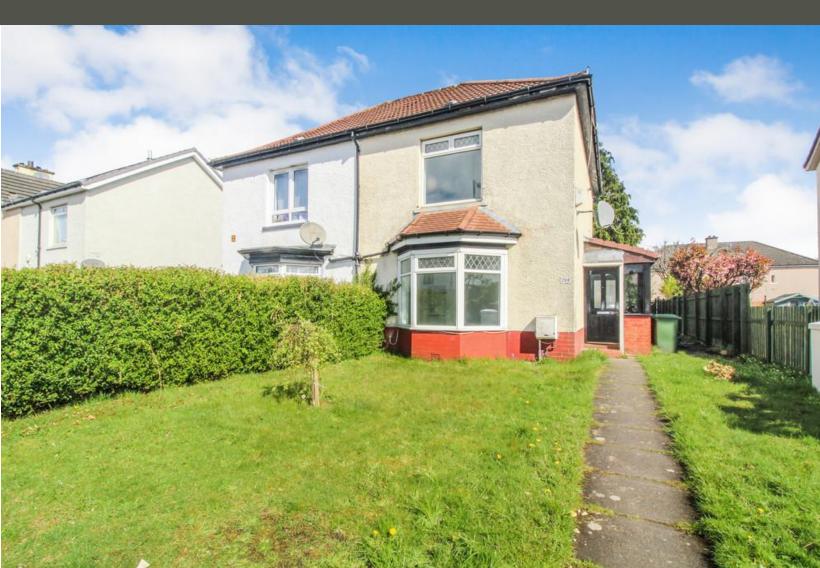

## • FRONT AND REAR GARDENS

264 Alderman Road, Glasgow, G13 3UT

The carpeted staircase enjoys a large picture window allowing natural light to flood in and leads to the upper landing with storage cupboard. Both bedrooms are double sized and well-proportioned with tranquil views of the extensive front and rear gardens.

This property also benefits from gas central heating, double glazing and unrestricted on street parking.

Alderman Road is centrally located between Great Western Road and Dumbarton Road, Glasgow. It is within a short distance to local shops with Knightswood Shopping Centre nearby and Anniesland Cross is a short drive away hosting a variety of supermarkets and local amenities. Garscadden and Scotstounhill rail stations are a short walk from this property offering direct links to Glasgow City Centre, Dumbarton and Helensburgh. Local bus and rail routes from this area run to Glasgow City Centre. Road links to Clydeside Expressway, Clyde Tunnel, Glasgow Airport and M8 motorway network are within a short distance.