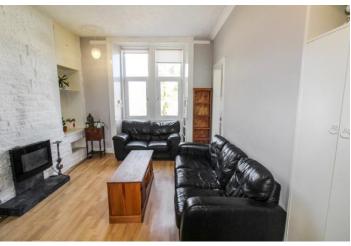

Internally the property comprises hallway neutral decor and carpet flooring. Spacious lounge with views of the rear garden and kitchen off. Stylish fitted kitchen with gloss wall and floor units and equipped with electric oven, gas hob, fridge freezer and washing machine. The bright double bedroom has a large bay window flooding the room with natural light. The bathroom completes the internal accommodation - a white bathroom suite and electric shower over bath.