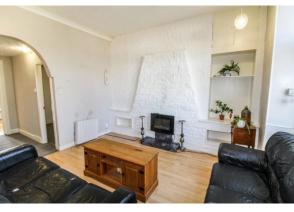

Internally the property comprises hallway neutral decor and carpet flooring. Spacious lounge with views of the rear garden and kitchen off. Stylish fitted kitchen with gloss wall and floor units and equipped with electric oven, gas hob, fridge freezer and washing machine. The bright double bedroom has a large bay window flooding the room with natural light. The bathroom completes the internal accommodation - a white bathroom suite and electric shower over bath.