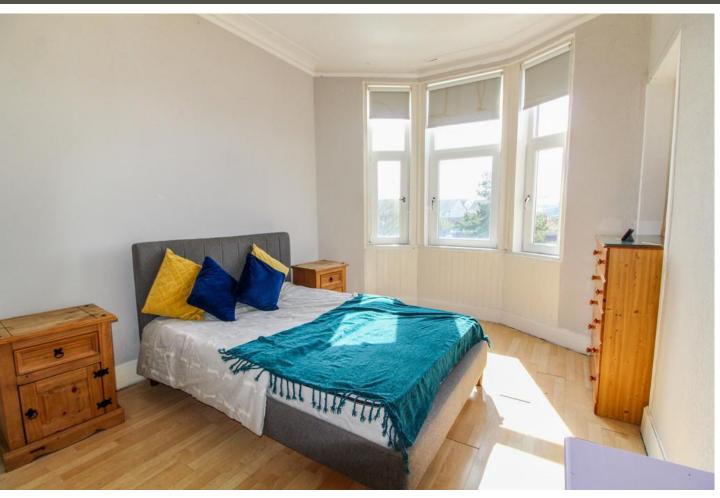

Internally the property comprises hallway neutral decor and carpet flooring. Spacious lounge with views of the rear garden and kitchen off. Stylish fitted kitchen with gloss wall and floor units and equipped with electric oven, gas hob, fridge freezer and washing machine. The bright double bedroom has a large bay window flooding the room with natural light. The bathroom completes the internal accommodation - a white bathroom suite and electric shower over bath.