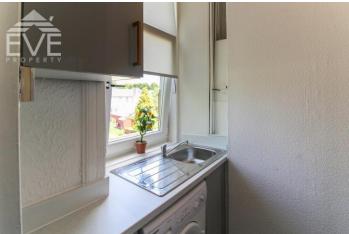

Internally the property comprises hallway neutral decor and carpet flooring. Spacious lounge with views of the rear garden and kitchen off. Stylish fitted kitchen with gloss wall and floor units and equipped with electric oven, gas hob, fridge freezer and washing machine. The bright double bedroom has a large bay window flooding the room with natural light. The bathroom completes the internal accommodation - a white bathroom suite and electric shower over bath.