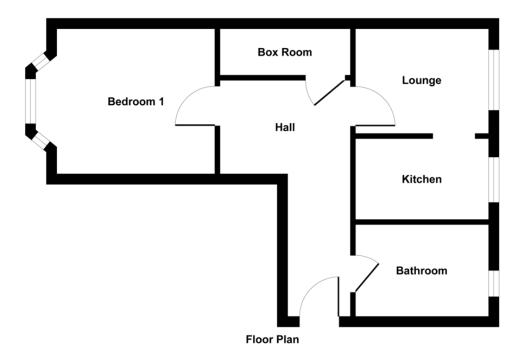

## **Property Description**

Flat 2/3 is perfectly placed for all local amenities and transport links. Entry is via a controlled door entry system to the communal close shared with neighbouring properties.

Internally the property comprises hallway neutral decor and carpet flooring. Spacious lounge with views of the rear garden and kitchen off. Stylish fitted kitchen with gloss wall and floor units and equipped with electric oven, gas hob, fridge freezer and washing machine. The bright double bedroom has a large bay window flooding the room with natural light. The bathroom completes the internal accommodation - a white bathroom suite and electric shower over bath.