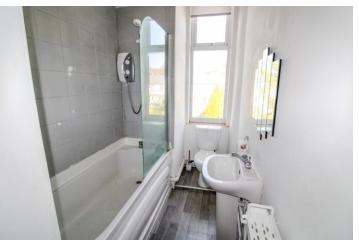

Internally the property comprises hallway neutral decor and carpet flooring. Spacious lounge with views of the rear garden and kitchen off. Stylish fitted kitchen with gloss wall and floor units and equipped with electric oven, gas hob, fridge freezer and washing machine. The bright double bedroom has a large bay window flooding the room with natural light. The bathroom completes the internal accommodation - a white bathroom suite and electric shower over bath.