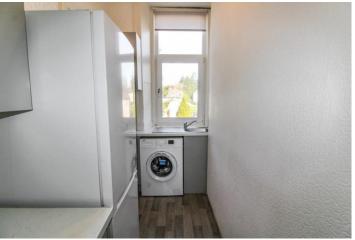

Internally the property comprises hallway neutral decor and carpet flooring. Spacious lounge with views of the rear garden and kitchen off. Stylish fitted kitchen with gloss wall and floor units and equipped with electric oven, gas hob, fridge freezer and washing machine. The bright double bedroom has a large bay window flooding the room with natural light. The bathroom completes the internal accommodation - a white bathroom suite and electric shower over bath.