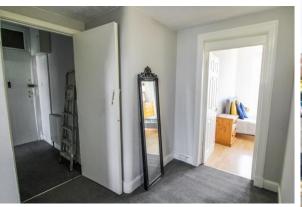

Internally the property comprises hallway neutral decor and carpet flooring. Spacious lounge with views of the rear garden and kitchen off. Stylish fitted kitchen with gloss wall and floor units and equipped with electric oven, gas hob, fridge freezer and washing machine. The bright double bedroom has a large bay window flooding the room with natural light. The bathroom completes the internal accommodation - a white bathroom suite and electric shower over bath.