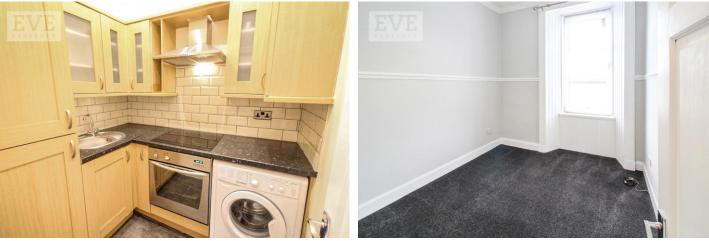

## **Property Description**

The accommodation on offer comprises reception hallway with all apartments off. Bright lounge with large picture windows and carpet flooring. The kitchen is fitted with wall and floor units in light oak, laminate worktops and equipped with integrated fridge freezer and electric oven and hob. The bedroom is a generous size to accommodate a range of modern of furnishings. The bathroom completes the internal accommodation, white three piece bathroom suite with electric shower over bath, shower screen and heated towel rail.