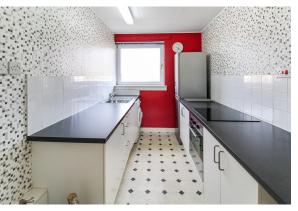

## **Property Description**

Positioned on the top floor of a well maintained building, flat 2/2 comprises reception hallway with storage and all apartments off. The lounge is spacious to accommodate a range of modern furnishings with balcony off. The kitchen is fitted with stylish floor cabinets, fitted worktops and equipped with electric oven, hob, washing machine and fridge freezer. Both bedrooms are double in size and offer modern decoration and carpet flooring master bedroom benefits from built in storage. The shower room completes the internal specification partially tiled and fitted with a large shower enclosure and wall mounted electric shower.