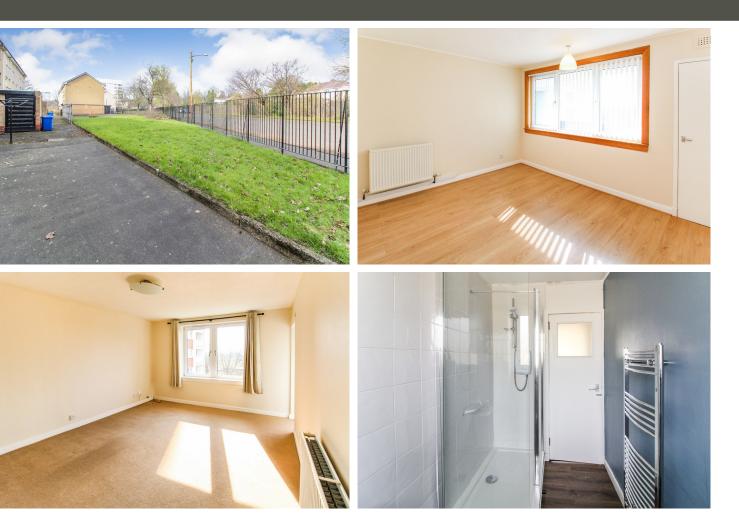

## **Property Description**

Positioned on the top floor of a well maintained building, flat 2/2 comprises reception hallway with storage and all apartments off. The lounge is spacious to accommodate a range of modern furnishings with balcony off. The kitchen is fitted with stylish floor cabinets, fitted worktops and equipped with electric oven, hob, washing machine and fridge freezer. Both bedrooms are double in size and offer modern decoration and carpet flooring master bedroom benefits from built in storage. The shower room completes the internal specification partially tiled and fitted with a large shower enclosure and wall mounted electric shower.

Further enhancements are gas central heating, double glazing, secure door entry and communal gardens.

Set within close proximity of a wealth of amenities, dining, leisure and transport options, Northland Drive enjoys a fantastic location to embrace the vibrant West End whilst affording tranquillity in equal measure. Bus and rail links to Glasgow City are within walking distance and road links to Clyde Tunnel, Clydeside Expressway and M8 Motorway are a short journey from this property.