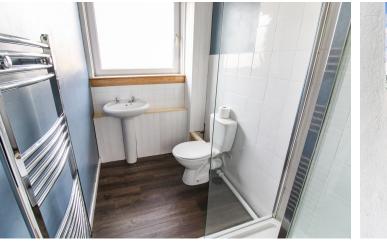

## **Property Description**

Positioned on the top floor of a well maintained building, flat 2/2 comprises reception hallway with storage and all apartments off. The lounge is spacious to accommodate a range of modern furnishings with balcony off. The kitchen is fitted with stylish floor cabinets, fitted worktops and equipped with electric oven, hob, washing machine and fridge freezer. Both bedrooms are double in size and offer modern decoration and carpet flooring master bedroom benefits from built in storage. The shower room completes the internal specification partially tiled and fitted with a large shower enclosure and wall mounted electric shower.