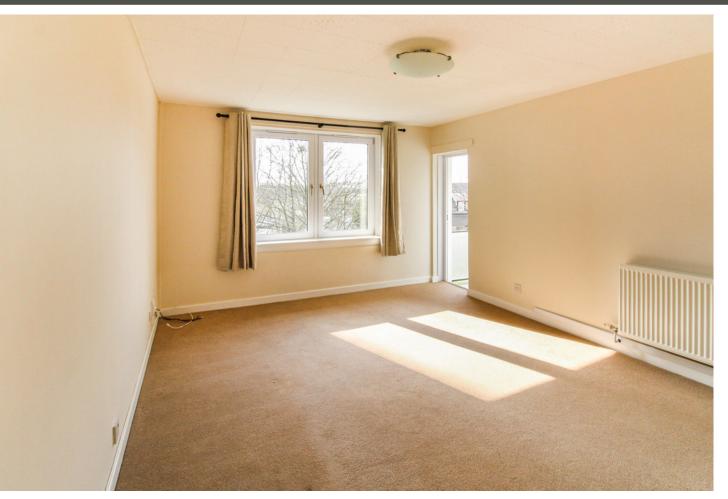

## **Property Description**

Positioned on the top floor of a well maintained building, flat 2/2 comprises reception hallway with storage and all apartments off. The lounge is spacious to accommodate a range of modern furnishings with balcony off. The kitchen is fitted with stylish floor cabinets, fitted worktops and equipped with electric oven, hob, washing machine and fridge freezer. Both bedrooms are double in size and offer modern decoration and carpet flooring master bedroom benefits from built in storage. The shower room completes the internal specification partially tiled and fitted with a large shower enclosure and wall mounted electric shower.