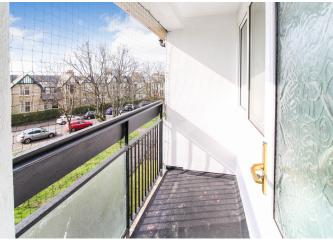

## **Property Description**

Positioned on the top floor of a well maintained building, flat 2/2 comprises reception hallway with storage and all apartments off. The lounge is spacious to accommodate a range of modern furnishings with balcony off. The kitchen is fitted with stylish floor cabinets, fitted worktops and equipped with electric oven, hob, washing machine and fridge freezer. Both bedrooms are double in size and offer modern decoration and carpet flooring master bedroom benefits from built in storage. The shower room completes the internal specification partially tiled and fitted with a large shower enclosure and wall mounted electric shower.