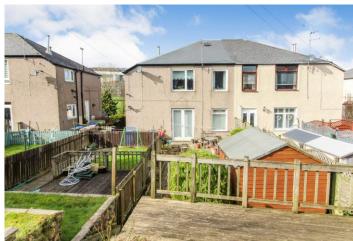

The shower room completes the accommodation and has been fitted with shower enclosure, electric shower, vanity unit and low flush w/c.

The private rear gardens are bound with timber fencing for added security, with manicured lawns setting the backdrop for incoming owners to design and configure to best suit their needs.