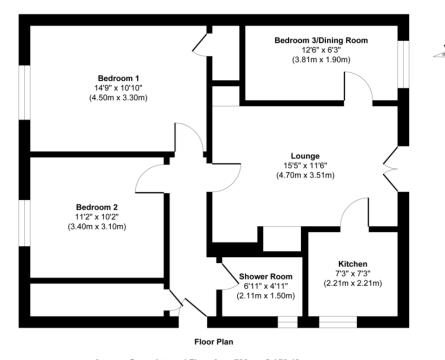

## 925 Aikenhead Road, Glasgow, G44 4QE

Approx. Gross Internal Floor Area 790 sq. ft / 73.48 sq. m Illustration for identification purposes only, measurements are approximate, not to scale. Produced by Elements Property