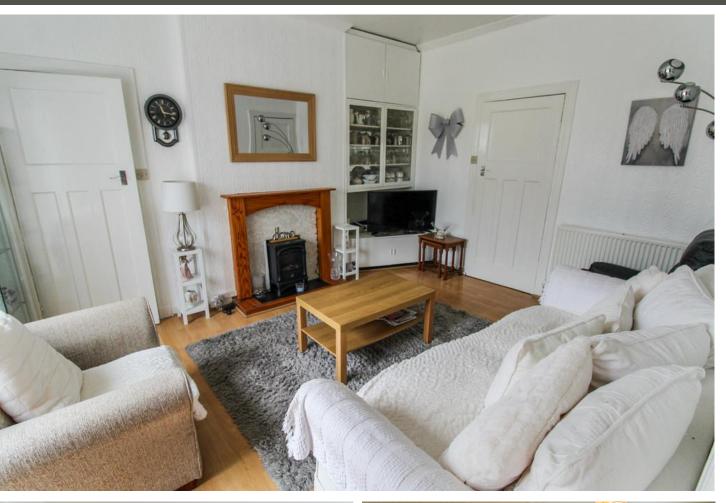

The expansive living room is brightly illuminated with natural light, with patio doors affording access and tranquil vistas of the rear gardens. The living room has access to the third bedroom to the left, with versatile options aplenty should new owners wish to tailor this space to better suit their needs - a dining room, home office or perhaps playroom just some of the alternative uses on offer.