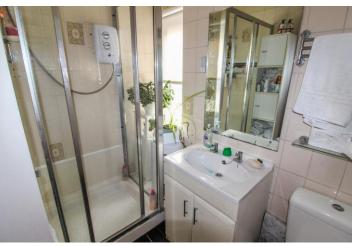

The shower room completes the accommodation and has been fitted with shower enclosure, electric shower, vanity unit and low flush w/c.

The private rear gardens are bound with timber fencing for added security, with manicured lawns setting the backdrop for incoming owners to design and configure to best suit their needs.