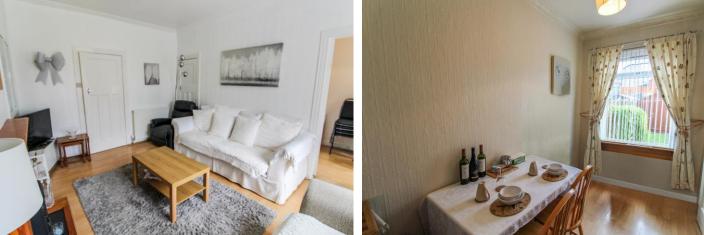

The expansive living room is brightly illuminated with natural light, with patio doors affording access and tranquil vistas of the rear gardens. The living room has access to the third bedroom to the left, with versatile options aplenty should new owners wish to tailor this space to better suit their needs - a dining room, home office or perhaps playroom just some of the alternative uses on offer.