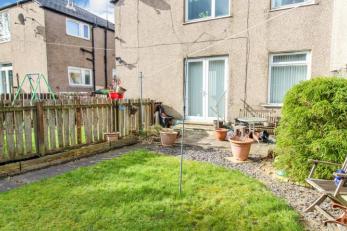

The shower room completes the accommodation and has been fitted with shower enclosure, electric shower, vanity unit and low flush w/c.

The private rear gardens are bound with timber fencing for added security, with manicured lawns setting the backdrop for incoming owners to design and configure to best suit their needs.