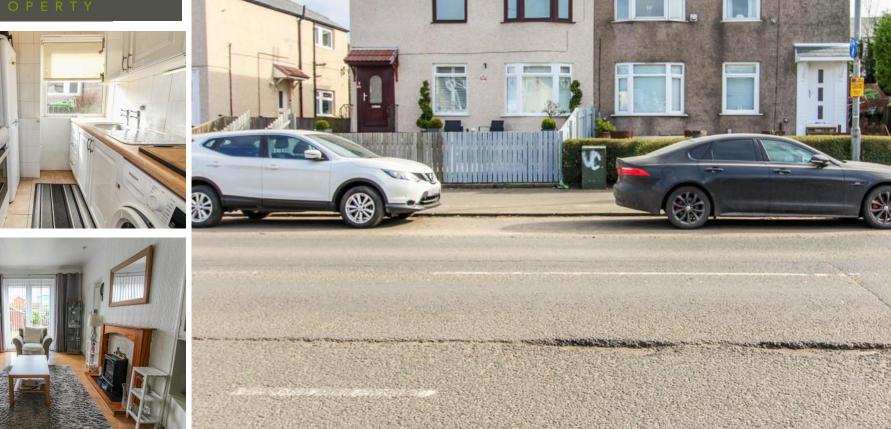

To the right, the galley kitchen has been cleverly designed to maximise all parts of the room, providing a fully equipped contemporary space to assist with the demands of modern life! A range of wall and floor mounted cabinetry in shaker style white topped with laminate work surfaces coalesce in simple fashion, giving a flawless, linear look and style - simple yet elegant! Slot in cooker, under-counter washing machine and larder fridge freezer are further practical additions that completes the specification.

The expansive living room is brightly illuminated with natural light, with patio doors affording access and tranquil vistas of the rear gardens. The living room has access to the third bedroom to the left, with versatile options aplenty should new owners wish to tailor this space to better suit their needs - a dining room, home office or perhaps playroom just some of the alternative uses on offer.

## **Property Description**

Set back from the road and nestled in a locale of similar type residencies, number 925 is generously proportioned and dimensioned with a wide host of amenities and modes of transport options nearby. Accessed through a gated and enclosed shared footpath, ingress is to the side of the building and via an open porch to a white upvc door. The hallway has all apartments off, with two large double bedrooms to the front and the living areas and third bedroom to the rear.