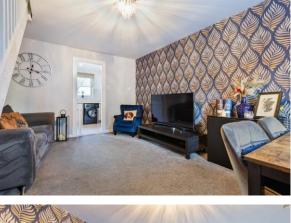

Entered via solid upvc rosewood door with privacy glass to the front vestibule, you are immediately able to access the open staircase to the upper floor - the shared space also open up to a generously proportioned living area further complimented by a beautiful en trend grey carpet. The backdrop of white walls with featured wallpaper in the room allows the light flooding in from the picture window to create a sense of additional space.