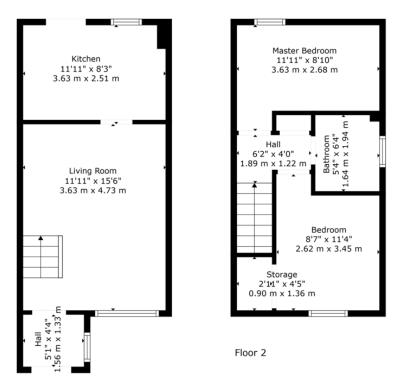

Floor 1

TOTAL: 578 sq. ft, 54 m2 FLOOR 1: 307 sq. ft, 29 m2, FLOOR 2: 271 sq. ft, 25 m2 EXCLUDED AREAS: STORAGE: 13 sq. ft, 1 m2

Floor Plan Created By Cubicasa App. Measurements Deemed Highly Reliable But Not Guaranteed.