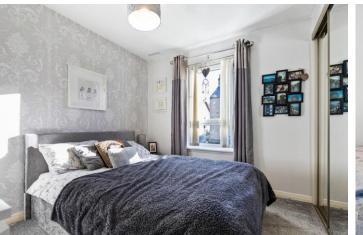

Entered via solid upvc rosewood door with privacy glass to the front vestibule, you are immediately able to access the open staircase to the upper floor - the shared space also open up to a generously proportioned living area further complimented by a beautiful en trend grey carpet. The backdrop of white walls with featured wallpaper in the room allows the light flooding in from the picture window to create a sense of additional space.

The upper floor has two generously proportioned double bedrooms, with bedroom to the front has the added bonus of mirrored wardrobe storage. The seamless décor theme continues with crisp white walls complimented with the thick pile grey carpets once again on display.