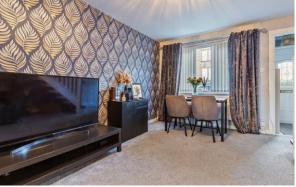

Entered via solid upvc rosewood door with privacy glass to the front vestibule, you are immediately able to access the open staircase to the upper floor - the shared space also open up to a generously proportioned living area further complimented by a beautiful en trend grey carpet. The backdrop of white walls with featured wallpaper in the room allows the light flooding in from the picture window to create a sense of additional space.