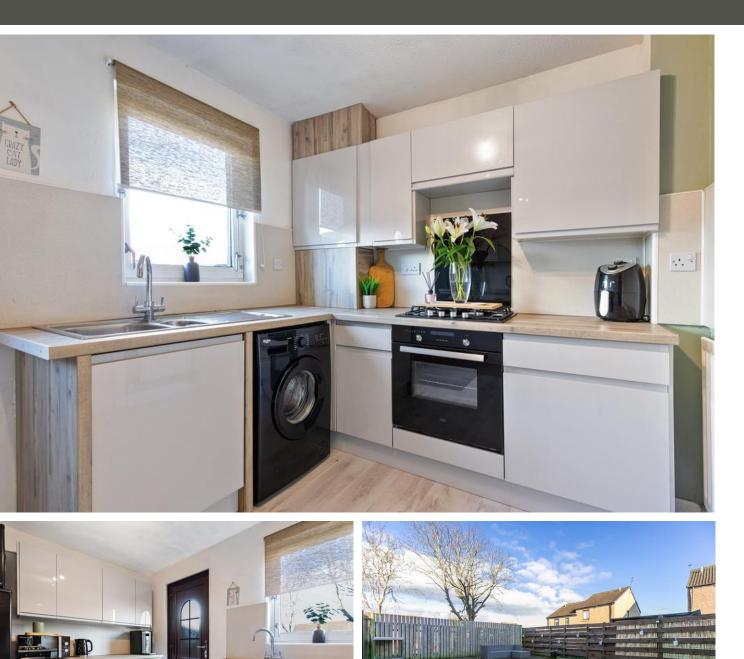

The kitchen leads off the living room where the owners have clearly demonstrated time and care when planning the fabulous kitchen on display. The modern theme is prevalent once more with highly polished gloss grey kitchen floor and wall cabinets, topped with laminate worktops and complimented with dark grey oak laminate flooring. There is a 4 burner gas hob, electric fan assisted oven and space and servicing for a washing machine and fridge freezer. The picture window with aspects to the rear garden, gives the room a sense of light which radiates from the gloss furnishings.

The bathroom has a three piece sanitary suite with dual flush w.c, pedestal sink and bath with shower over - this spa like sanctuary offers the ideal space to soak away the rigours of a long day!

To the rear there is a fully enclosed lush, low maintenance lawn along with a generous decking area.