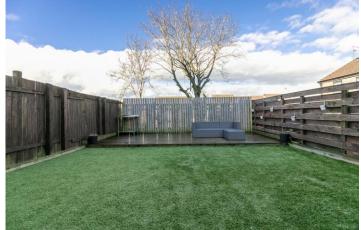

The bathroom has a three piece sanitary suite with dual flush w.c, pedestal sink and bath with shower over - this spa like sanctuary offers the ideal space to soak away the rigours of a long day!

To the rear there is a fully enclosed lush, low maintenance lawn along with a generous decking area.