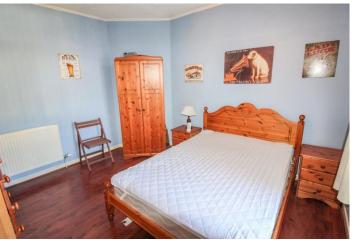

## **Property Description**

Number 42 comes with it's own private driveway and elevated main door entrance, affording prospective owners privacy and seclusion along with low maintenance gardens.

The entrance staircase is carpeted in heavy pile grey and leads to the upper landing with lounge, bedrooms, bathroom and storage off. Both bedrooms are double in size with additional fixed storage solutions and give ample space to fully accommodate modern life - each has open views to the front and enjoy lavish daylight from the large picture windows. The living room is positioned to the rear of the cottage and it's substantial expanse allows for the incoming owner to create a dining area within, with tranquil views to the shared rear gardens. Just off the living room is the galley style kitchen which has been carefully planned to maximise storage without compromising style. A range of wall and floor fitted cabinetry and complementing worktops in speckled black gloss gives the room a clean uncluttered look. There is space for a sot-in cooker, washing machine and free standing larder fridge freezer whilst the stainless steel space-saver sink and drainer has been cleverly placed at the window. A family sized bathroom completes the accommodation - fully tiled and equipped with a white three piece suite and electric power shower over bath.