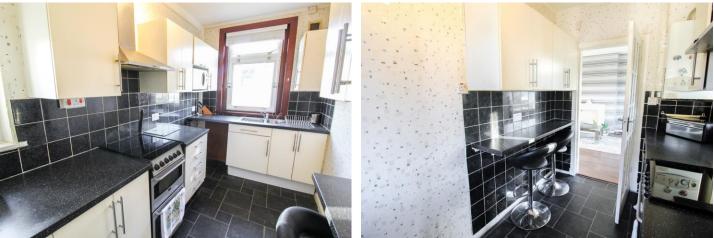

## **Property Description**

Number 42 comes with it's own private driveway and elevated main door entrance, affording prospective owners privacy and seclusion along with low maintenance gardens.

The entrance staircase is carpeted in heavy pile grey and leads to the upper landing with lounge, bedrooms, bathroom and storage off. Both bedrooms are double in size with additional fixed storage solutions and give ample space to fully accommodate modern life - each has open views to the front and enjoy lavish daylight from the large picture windows. The living room is positioned to the rear of the cottage and it's substantial expanse allows for the incoming owner to create a dining area within, with tranquil views to the shared rear gardens. Just off the living room is the galley style kitchen which has been carefully planned to maximise storage without compromising style. A range of wall and floor fitted cabinetry and complementing worktops in speckled black gloss gives the room a clean uncluttered look. There is space for a sot-in cooker, washing machine and free standing larder fridge freezer whilst the stainless steel space-saver sink and drainer has been cleverly placed at the window. A family sized bathroom completes the accommodation - fully tiled and equipped with a white three piece suite and electric power shower over bath.