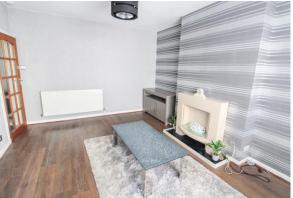

## **Property Description**

Number 42 comes with it's own private driveway and elevated main door entrance, affording prospective owners privacy and seclusion along with low maintenance gardens.

The entrance staircase is carpeted in heavy pile grey and leads to the upper landing with lounge, bedrooms, bathroom and storage off. Both bedrooms are double in size with additional fixed storage solutions and give ample space to fully accommodate modern life - each has open views to the front and enjoy lavish daylight from the large picture windows. The living room is positioned to the rear of the cottage and it's substantial expanse allows for the incoming owner to create a dining area within, with tranquil views to the shared rear gardens. Just off the living room is the galley style kitchen which has been carefully planned to maximise storage without compromising style. A range of wall and floor fitted cabinetry and complementing worktops in speckled black gloss gives the room a clean uncluttered look. There is space for a sot-in cooker, washing machine and free standing larder fridge freezer whilst the stainless steel space-saver sink and drainer has been cleverly placed at the window. A family sized bathroom completes the accommodation - fully tiled and equipped with a white three piece suite and electric power shower over bath.