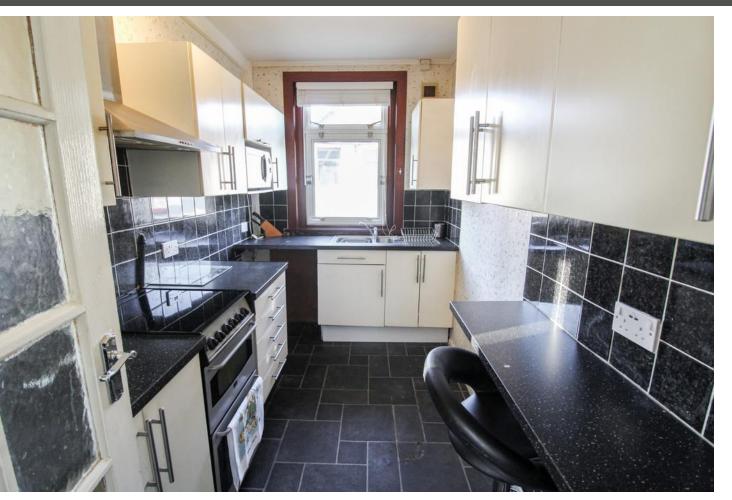

## **Property Description**

Number 42 comes with it's own private driveway and elevated main door entrance, affording prospective owners privacy and seclusion along with low maintenance gardens.

The entrance staircase is carpeted in heavy pile grey and leads to the upper landing with lounge, bedrooms, bathroom and storage off. Both bedrooms are double in size with additional fixed storage solutions and give ample space to fully accommodate modern life - each has open views to the front and enjoy lavish daylight from the large picture windows. The living room is positioned to the rear of the cottage and it's substantial expanse allows for the incoming owner to create a dining area within, with tranquil views to the shared rear gardens. Just off the living room is the galley style kitchen which has been carefully planned to maximise storage without compromising style. A range of wall and floor fitted cabinetry and complementing worktops in speckled black gloss gives the room a clean uncluttered look. There is space for a sot-in cooker, washing machine and free standing larder fridge freezer whilst the stainless steel space-saver sink and drainer has been cleverly placed at the window. A family sized bathroom completes the accommodation - fully tiled and equipped with a white three piece suite and electric power shower over bath.