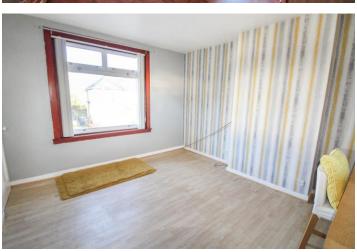

## **Property Description**

Number 42 comes with it's own private driveway and elevated main door entrance, affording prospective owners privacy and seclusion along with low maintenance gardens.

The entrance staircase is carpeted in heavy pile grey and leads to the upper landing with lounge, bedrooms, bathroom and storage off. Both bedrooms are double in size with additional fixed storage solutions and give ample space to fully accommodate modern life - each has open views to the front and enjoy lavish daylight from the large picture windows. The living room is positioned to the rear of the cottage and it's substantial expanse allows for the incoming owner to create a dining area within, with tranquil views to the shared rear gardens. Just off the living room is the galley style kitchen which has been carefully planned to maximise storage without compromising style. A range of wall and floor fitted cabinetry and complementing worktops in speckled black gloss gives the room a clean uncluttered look. There is space for a sot-in cooker, washing machine and free standing larder fridge freezer whilst the stainless steel space-saver sink and drainer has been cleverly placed at the window. A family sized bathroom completes the accommodation - fully tiled and equipped with a white three piece suite and electric power shower over bath.