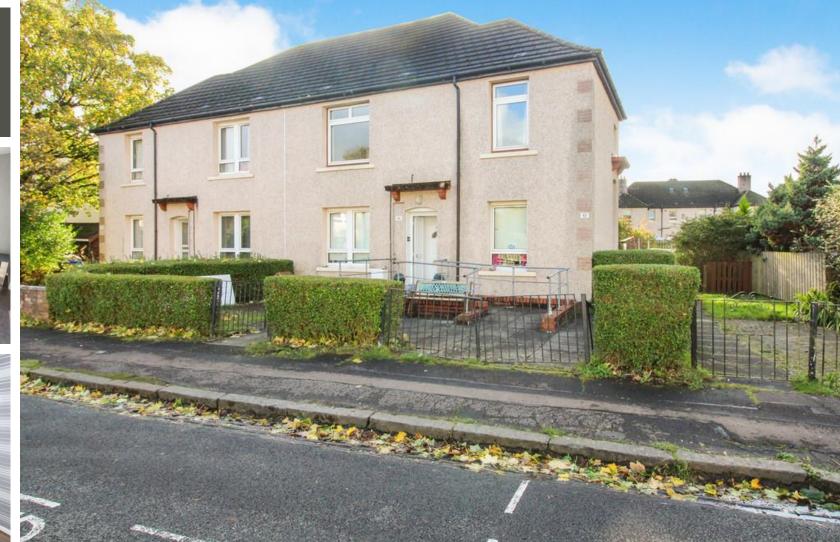

## **Property Description**

Number 42 comes with it's own private driveway and elevated main door entrance, affording prospective owners privacy and seclusion along with low maintenance gardens.

The entrance staircase is carpeted in heavy pile grey and leads to the upper landing with lounge, bedrooms, bathroom and storage off. Both bedrooms are double in size with additional fixed storage solutions and give ample space to fully accommodate modern life - each has open views to the front and enjoy lavish daylight from the large picture windows. The living room is positioned to the rear of the cottage and it's substantial expanse allows for the incoming owner to create a dining area within, with tranquil views to the shared rear gardens. Just off the living room is the galley style kitchen which has been carefully planned to maximise storage without compromising style. A range of wall and floor fitted cabinetry and complementing worktops in speckled black gloss gives the room a clean uncluttered look. There is space for a sot-in cooker, washing machine and free standing larder fridge freezer whilst the stainless steel space-saver sink and drainer has been cleverly placed at the window. A family sized bathroom completes the accommodation - fully tiled and equipped with a white three piece suite and electric power shower over bath.

Further enhancements are gas central heating, double glazing and private and shared gardens to the rear.

Cowdenhill Circus is centrally located a short distance from Great Western Road, Glasgow. It is close to local shops and supermarkets with Great Western Retail Park a short drive away. Road links to Clydeside Expressway, Clyde Tunnel, Glasgow Airport and M8 motorway network are within a short distance. Local bus routes from this area run to Glasgow City Centre.