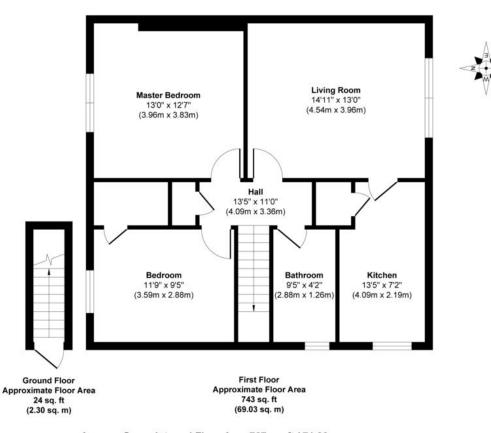

42 Cowdenhill Circus, G13 2QZ

Approx. Gross Internal Floor Area 767 sq. ft / 71.33 sq. m Illustration for identification purposes only, measurements are approximate, not to scale. Produced by Elements Property