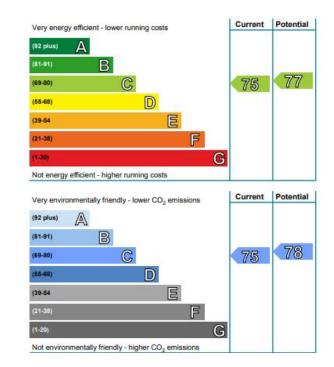

Further enhancements are gas central heating, double glazing and private and shared gardens to the rear.

Cowdenhill Circus is centrally located a short distance from Great Western Road, Glasgow. It is close to local shops and supermarkets with Great Western Retail Park a short drive away. Road links to Clydeside Expressway, Clyde Tunnel, Glasgow Airport and M8 motorway network are within a short distance. Local bus routes from this area run to Glasgow City Centre.