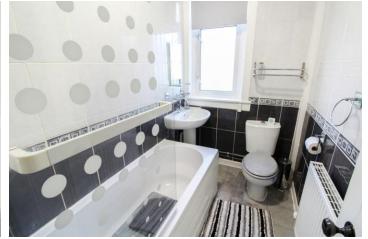

## **Property Description**

Number 42 comes with it's own private driveway and elevated main door entrance, affording prospective owners privacy and seclusion along with low maintenance gardens.

The entrance staircase is carpeted in heavy pile grey and leads to the upper landing with lounge, bedrooms, bathroom and storage off. Both bedrooms are double in size with additional fixed storage solutions and give ample space to fully accommodate modern life - each has open views to the front and enjoy lavish daylight from the large picture windows. The living room is positioned to the rear of the cottage and it's substantial expanse allows for the incoming owner to create a dining area within, with tranquil views to the shared rear gardens. Just off the living room is the galley style kitchen which has been carefully planned to maximise storage without compromising style. A range of wall and floor fitted cabinetry and complementing worktops in speckled black gloss gives the room a clean uncluttered look. There is space for a sot-in cooker, washing machine and free standing larder fridge freezer whilst the stainless steel space-saver sink and drainer has been cleverly placed at the window. A family sized bathroom completes the accommodation - fully tiled and equipped with a white three piece suite and electric power shower over bath.