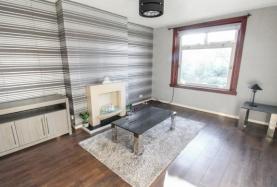

## **Property Description**

Number 42 comes with it's own private driveway and elevated main door entrance, affording prospective owners privacy and seclusion along with low maintenance gardens.

The entrance staircase is carpeted in heavy pile grey and leads to the upper landing with lounge, bedrooms, bathroom and storage off. Both bedrooms are double in size with additional fixed storage solutions and give ample space to fully accommodate modern life - each has open views to the front and enjoy lavish daylight from the large picture windows. The living room is positioned to the rear of the cottage and it's substantial expanse allows for the incoming owner to create a dining area within, with tranquil views to the shared rear gardens. Just off the living room is the galley style kitchen which has been carefully planned to maximise storage without compromising style. A range of wall and floor fitted cabinetry and complementing worktops in speckled black gloss gives the room a clean uncluttered look. There is space for a sot-in cooker, washing machine and free standing larder fridge freezer whilst the stainless steel space-saver sink and drainer has been cleverly placed at the window. A family sized bathroom completes the accommodation - fully tiled and equipped with a white three piece suite and electric power shower over bath.