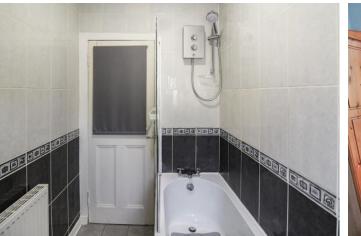

## **Property Description**

Number 42 comes with it's own private driveway and elevated main door entrance, affording prospective owners privacy and seclusion along with low maintenance gardens.

The entrance staircase is carpeted in heavy pile grey and leads to the upper landing with lounge, bedrooms, bathroom and storage off. Both bedrooms are double in size with additional fixed storage solutions and give ample space to fully accommodate modern life - each has open views to the front and enjoy lavish daylight from the large picture windows. The living room is positioned to the rear of the cottage and it's substantial expanse allows for the incoming owner to create a dining area within, with tranquil views to the shared rear gardens. Just off the living room is the galley style kitchen which has been carefully planned to maximise storage without compromising style. A range of wall and floor fitted cabinetry and complementing worktops in speckled black gloss gives the room a clean uncluttered look. There is space for a sot-in cooker, washing machine and free standing larder fridge freezer whilst the stainless steel space-saver sink and drainer has been cleverly placed at the window. A family sized bathroom completes the accommodation - fully tiled and equipped with a white three piece suite and electric power shower over bath.