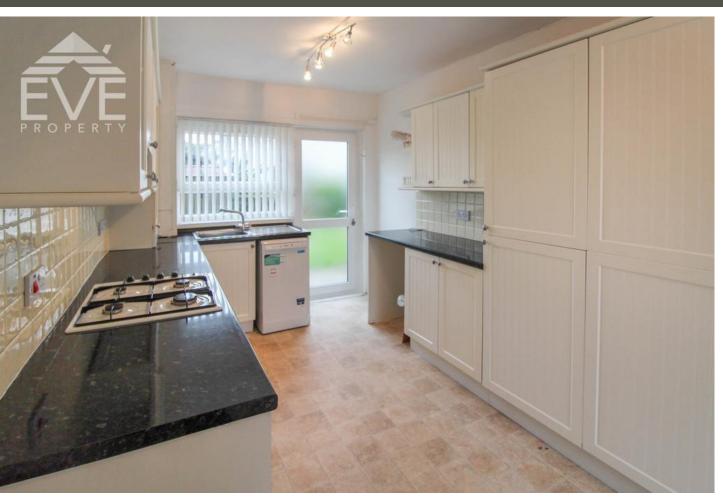

The kitchen comes fully fitted with a wide range of wall and floor cabinets finished in shaker style and black speckled fitted worktops, complimented with a tiled splash back. The kitchen is equipped with a double oven, four burner gas hob, washing machine and integrated fridge freezer.