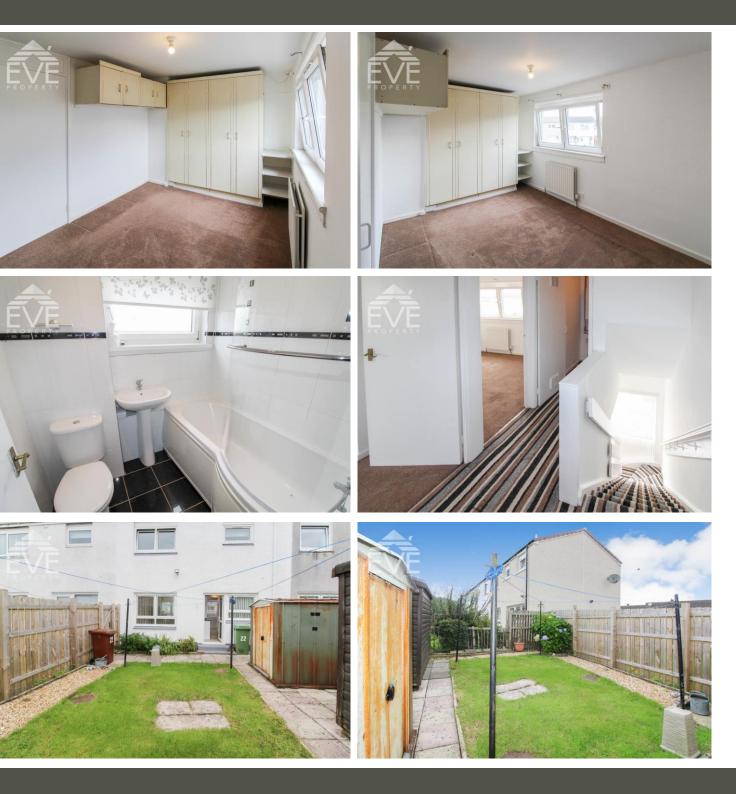

Upstairs has two double sized bedrooms - both bedrooms benefit from large picture windows, built in storage, neutral decoration and thick pile carpet. A walk in cupboard provides excellent storage and could be utilised as a box room / study or developed into a third bedroom. To complete the internal accommodation there is a fully tiled family bathroom with white three piece suite and new electric shower over bath.

The rear garden is fully enclosed offering privacy and security and accessed via the kitchen. The space consists of lawn and patio area providing the incoming occupiers a lovely outdoor area to relax in the summer.