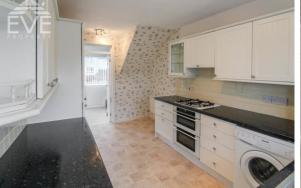

The kitchen comes fully fitted with a wide range of wall and floor cabinets finished in shaker style and black speckled fitted worktops, complimented with a tiled splash back. The kitchen is equipped with a double oven, four burner gas hob, washing machine and integrated fridge freezer.