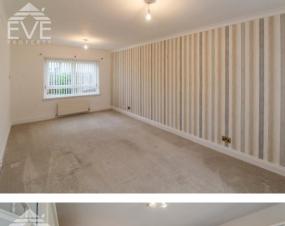

The living room is a fantastic family area that comes with dual aspect windows, allowing natural light to flood through, this combined with full height ceilings gives an abundance of space for family living as well as space for a family dining suite to the rear of the room.