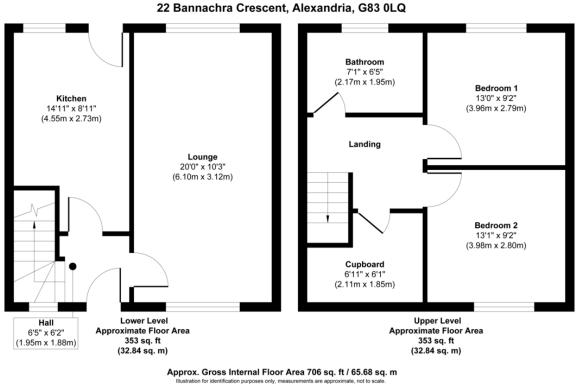

## **Property Description**

Upon entry, the reception vestibule has been painted in soft tones, complimented with laminate flooring. The lower hallway provides access to the lounge, kitchen and a carpeted staircase to the upper level.

The living room is a fantastic family area that comes with dual aspect windows, allowing natural light to flood through, this combined with full height ceilings gives an abundance of space for family living as well as space for a family dining suite to the rear of the room.

The kitchen comes fully fitted with a wide range of wall and floor cabinets finished in shaker style and black speckled fitted worktops, complimented with a tiled splash back. The kitchen is equipped with a double oven, four burner gas hob, washing machine and integrated fridge freezer.

Upstairs has two double sized bedrooms - both bedrooms benefit from large picture windows, built in storage, neutral decoration and thick pile carpet. A walk in cupboard provides excellent storage and could be utilised as a box room / study or developed into a third bedroom. To complete the internal accommodation there is a fully tiled family bathroom with white three piece suite and new electric shower over bath.