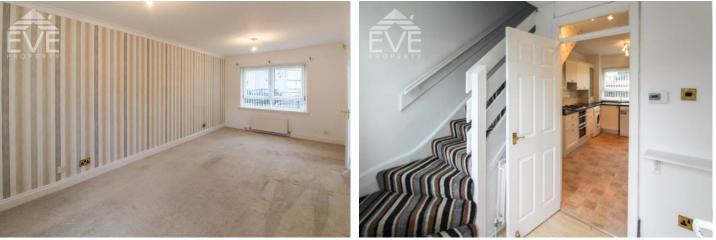

## **Property Description**

Upon entry, the reception vestibule has been painted in soft tones, complimented with laminate flooring. The lower hallway provides access to the lounge, kitchen and a carpeted staircase to the upper level.

The living room is a fantastic family area that comes with dual aspect windows, allowing natural light to flood through, this combined with full height ceilings gives an abundance of space for family living as well as space for a family dining suite to the rear of the room.

The kitchen comes fully fitted with a wide range of wall and floor cabinets finished in shaker style and black speckled fitted worktops, complimented with a tiled splash back. The kitchen is equipped with a double oven, four burner gas hob, washing machine and integrated fridge freezer.

Upstairs has two double sized bedrooms - both bedrooms benefit from large picture windows, built in storage, neutral decoration and thick pile carpet. A walk in cupboard provides excellent storage and could be utilised as a box room / study or developed into a third bedroom. To complete the internal accommodation there is a fully tiled family bathroom with white three piece suite and new electric shower over bath.