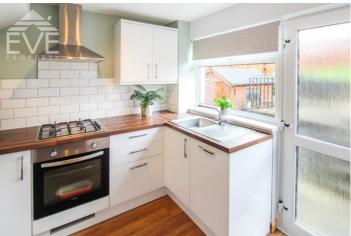

The accommodation on offer comprises spacious lounge with dining area - dining table, chairs and side board can be included with a tenancy, sofa is not included.

The stylish kitchen is fitted with white gloss wall and floor cabinets, tiled splash back, laminate worktops and is equipped with a washing machine, fridge freezer, dishwasher and oven and hob - all included with the tenancy.