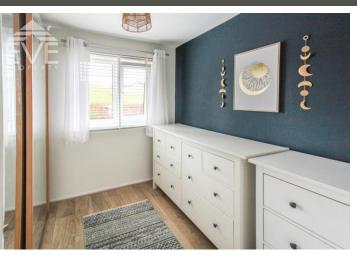

A carpet staircase leads to the upper level where you will find two double bedrooms and a single room. Both double rooms are fitted with laminate flooring, single room has a deep pile carpet in grey. The master bedroom to the front offers a double bed frame and wardrobes. The rear bedroom has large wardrobes and chest of drawers (all bedroom furniture listed is optional with the let). The third bedroom could accommodate an office, single bed or nursery (furniture not included).