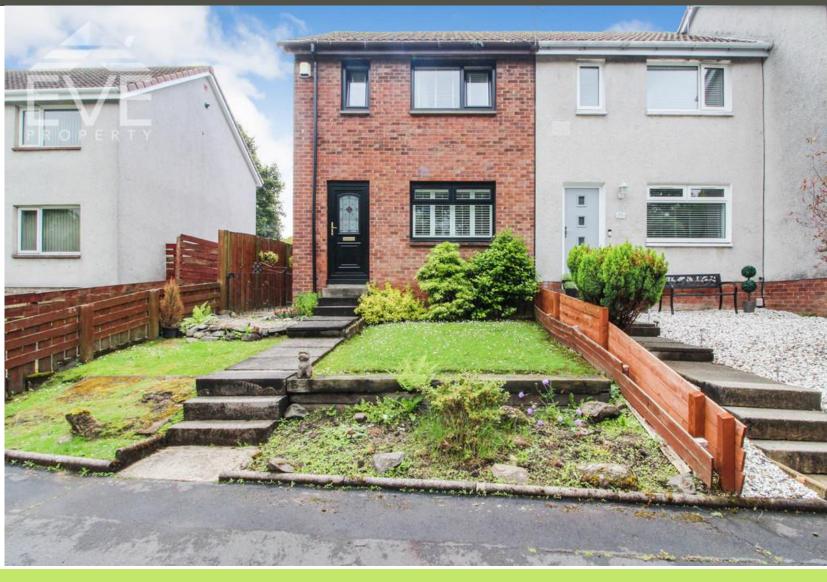

## **Property Description**

Nestled in a peaceful cul-de-sac amongst similar styles of properties, number 9 commands an elevated position and comes with street parking directly outside the property and a garage.

The bathroom completes the accommodation - fully tiled, white three piece suite and electric shower over bath.

Further enhancements are rear enclosed gardens, gas central heating, double glazing and garage.