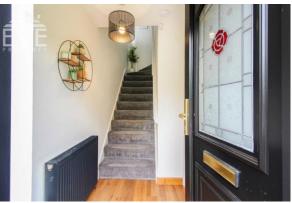

A carpet staircase leads to the upper level where you will find two double bedrooms and a single room. Both double rooms are fitted with laminate flooring, single room has a deep pile carpet in grey. The master bedroom to the front offers a double bed frame and wardrobes. The rear bedroom has large wardrobes and chest of drawers (all bedroom furniture listed is optional with the let). The third bedroom could accommodate an office, single bed or nursery (furniture not included).