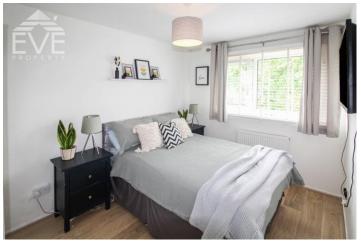

A carpet staircase leads to the upper level where you will find two double bedrooms and a single room. Both double rooms are fitted with laminate flooring, single room has a deep pile carpet in grey. The master bedroom to the front offers a double bed frame and wardrobes. The rear bedroom has large wardrobes and chest of drawers (all bedroom furniture listed is optional with the let). The third bedroom could accommodate an office, single bed or nursery (furniture not included).