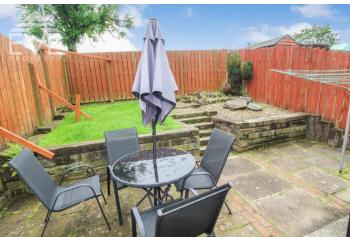

The bathroom completes the accommodation - fully tiled, white three piece suite and electric shower over bath.

Further enhancements are rear enclosed gardens, gas central heating, double glazing and garage.