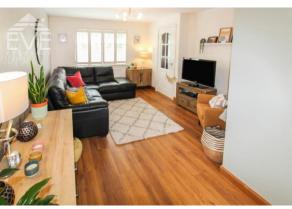

The accommodation on offer comprises spacious lounge with dining area - dining table, chairs and side board can be included with a tenancy, sofa is not included.

The stylish kitchen is fitted with white gloss wall and floor cabinets, tiled splash back, laminate worktops and is equipped with a washing machine, fridge freezer, dishwasher and oven and hob - all included with the tenancy.