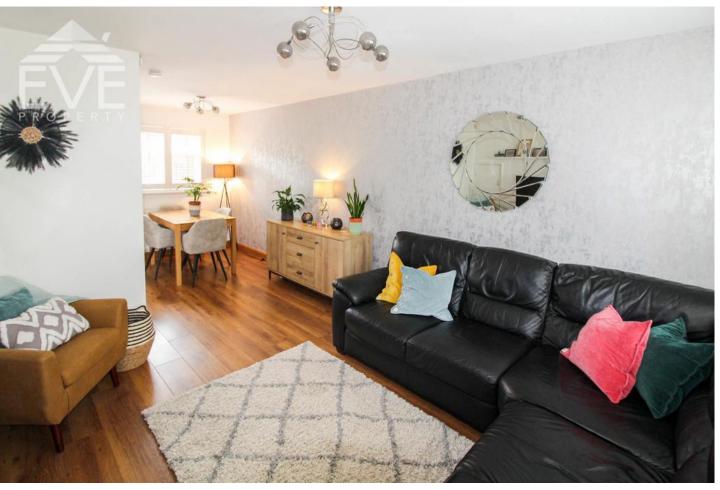

The accommodation on offer comprises spacious lounge with dining area - dining table, chairs and side board can be included with a tenancy, sofa is not included.

The stylish kitchen is fitted with white gloss wall and floor cabinets, tiled splash back, laminate worktops and is equipped with a washing machine, fridge freezer, dishwasher and oven and hob - all included with the tenancy.