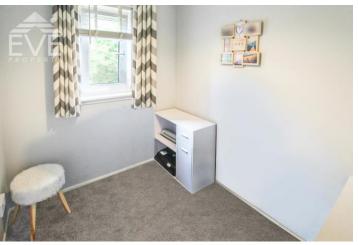

A carpet staircase leads to the upper level where you will find two double bedrooms and a single room. Both double rooms are fitted with laminate flooring, single room has a deep pile carpet in grey. The master bedroom to the front offers a double bed frame and wardrobes. The rear bedroom has large wardrobes and chest of drawers (all bedroom furniture listed is optional with the let). The third bedroom could accommodate an office, single bed or nursery (furniture not included).