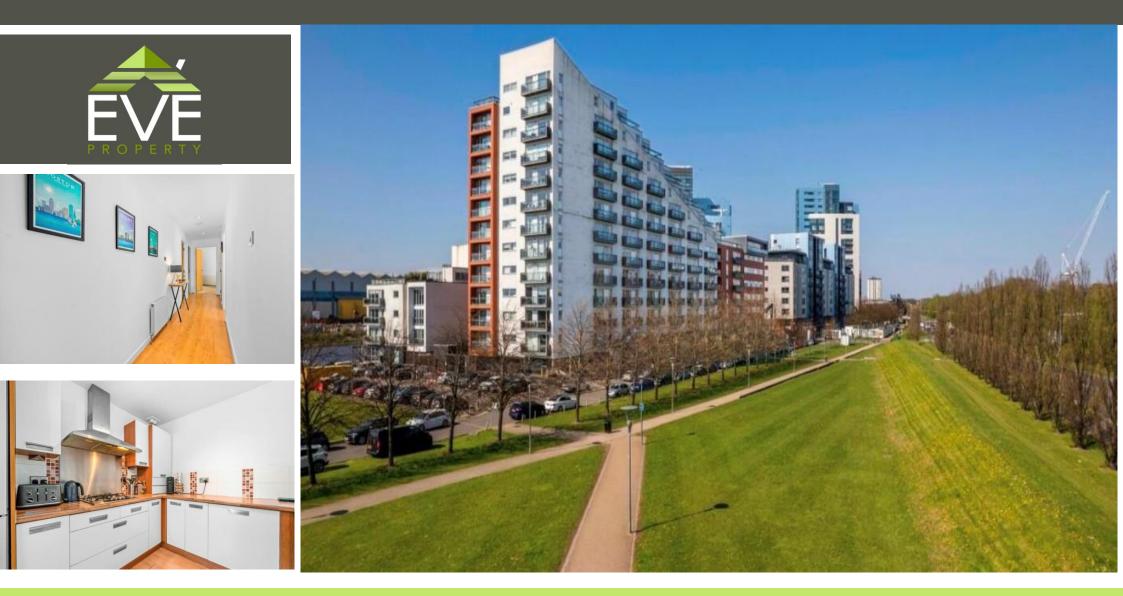

The open plan living room and kitchen-diner is a real treat to behold, cleverly designed to delineate each part of the space, with a large wall of glass illuminating the entire room with natural light further enhancing the munificent proportions on offer, and matching glass door affording access to the balcony terrace beyond. There is ample provision for contemporary furnishings, to include if desired a bar table and matching stools to fully enjoy morning coffee views of the park greens beyond, with the sun portico allowing for same on occasion when the sun shines!