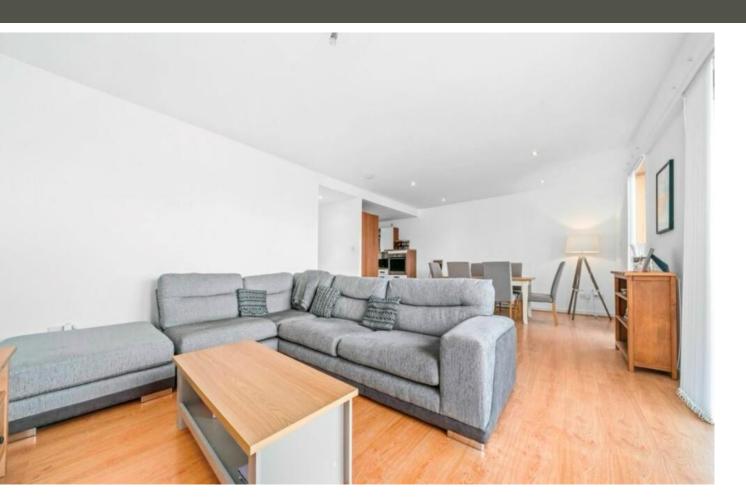

Both bedrooms are double in size and have in-built sliding robes for ancillary storage, whilst there is ample space for modern furnishings without compromising the generous proportions. The master comes replete with en-suite furnished with low flush w.c and table top circular sink, paired with thermostatic double shower cubicle all in porcelain white. Ceramic hazel hued mosaic wall tiling, ivory vinyl flooring alongside white heated towel rail ensure ease of maintenance with comfort as standard.

Similarly styled to the en-suite, the apartment bathroom completes the accommodation, with three piece suite in white including bath with shower mixer.

Road links to Clydeside Expressway, Clyde Tunnel, Glasgow Airport and M8 motorway network are within a short distance. Local bus routes from this area run to Glasgow City Centre.