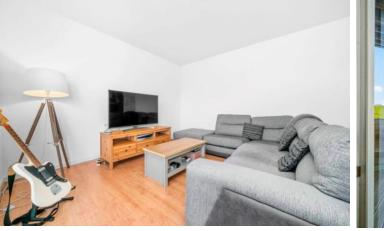

The open plan living room and kitchen-diner is a real treat to behold, cleverly designed to delineate each part of the space, with a large wall of glass illuminating the entire room with natural light further enhancing the munificent proportions on offer, and matching glass door affording access to the balcony terrace beyond. There is ample provision for contemporary furnishings, to include if desired a bar table and matching stools to fully enjoy morning coffee views of the park greens beyond, with the sun portico allowing for same on occasion when the sun shines!