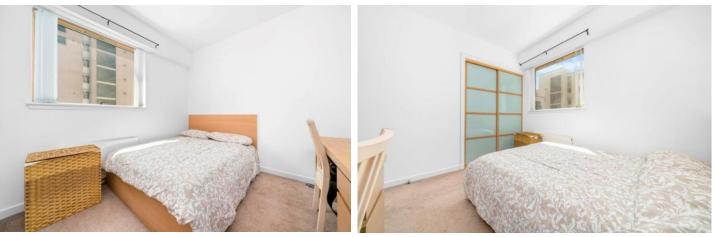

Both bedrooms are double in size and have in-built sliding robes for ancillary storage, whilst there is ample space for modern furnishings without compromising the generous proportions. The master comes replete with en-suite furnished with low flush w.c and table top circular sink, paired with thermostatic double shower cubicle all in porcelain white. Ceramic hazel hued mosaic wall tiling, ivory vinyl flooring alongside white heated towel rail ensure ease of maintenance with comfort as standard.