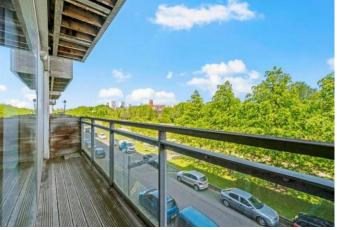

The open plan living room and kitchen-diner is a real treat to behold, cleverly designed to delineate each part of the space, with a large wall of glass illuminating the entire room with natural light further enhancing the munificent proportions on offer, and matching glass door affording access to the balcony terrace beyond. There is ample provision for contemporary furnishings, to include if desired a bar table and matching stools to fully enjoy morning coffee views of the park greens beyond, with the sun portico allowing for same on occasion when the sun shines!