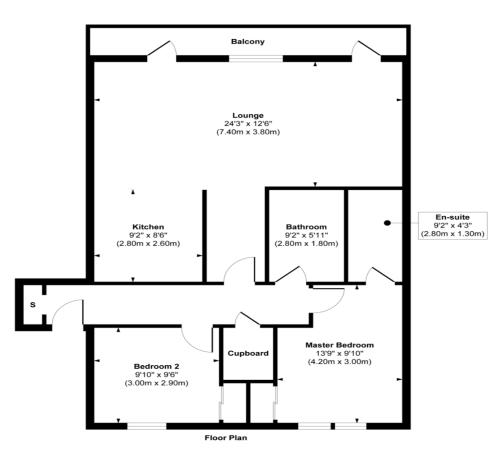

Approx. Gross Internal Floor Area 898 sq. ft / 83.44 sq. m Illustration for identification purposes only, measurements are approximate, not to scale. Produced by Elements Property

1 Herschell Street, Anniesland, Glasgow, Lanarkshire, G13 1HR www.eve-property.co.uk 0141 255 0020 hello@eve-property.co.uk Agents Note: Whilst every care has been taken to prepare these particulars, they are for guidance purposes only. All measurements are approximate are for general guidance purposes only and whilst every care has been taken to ensure their accuracy, they should not be relied upon and potential buyers/tenants are advised to recheck the measurements