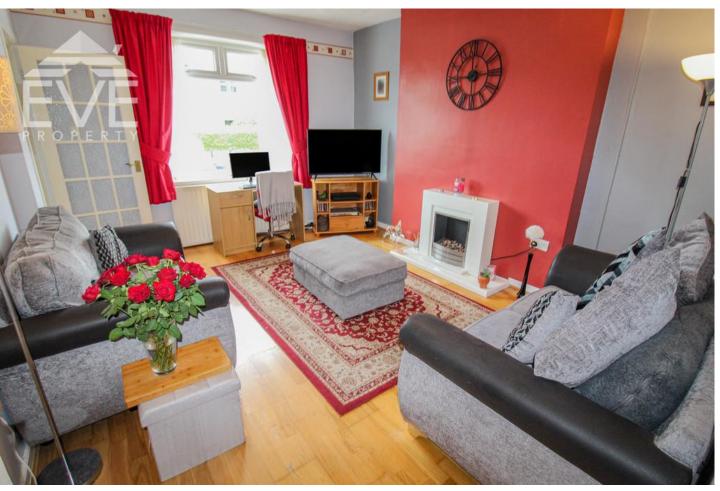

Access off the drive is via solid white upvc door with feature circular privacy glass providing ingress to the lower hallway and all apartments off. Light and bright is the theme that lies within and recurs throughout, with quality flooring and bold decor hues adding to the sense of style. Such is the flexibility of the extended lower footprint, new owners would have bountiful options to reset the space to suit their own lifestyle. To the front, the living room enjoys natural illumination from the large picture window which further enhances the generous proportions proffered. En trend tonal greys adorn the walls with a focal feature wall in matte rosso red giving a striking finish and perfect backdrop for the electric fire surround finished in crisp white. Whilst the room is cosy, there is ample space for modern furnishings making this room perfect for entertaining and retreating in equal measure!