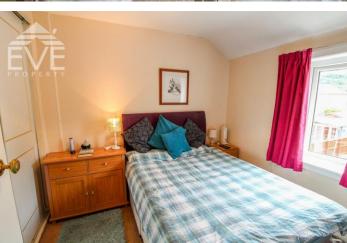

Upstairs there are two double bedrooms - one to the front and one to the rear, with the principle featuring inbuilt sliding robes finished in solid white with gold trim and a singular mirrored door. The second room has a walk-in cupboard - perfect for storing all of life's essentials. The rooms also benefit from deep pile carpeting, tasteful decor and modern lighting.