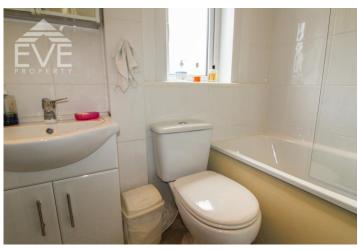

The bathroom completes the internal specification and is fitted with a contemporary three piece suite in gloss white - bath with thermostatic power shower over, low flush w.c, vanity unit with sink, mixer and storage under and gloss white porcelain tiling adorning the walls.