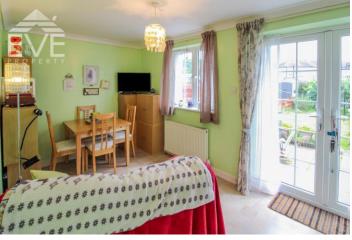

black heated rail are additional thoughtful upgraded inclusions.

Access to the extension is via the kitchen - the current owners use this space as a family dining and t.v room, with French double doors opening to the rear garden, making this the perfect spot for tranquil relaxation. Vinyl flooring and painted walls ensure ease of maintenance.