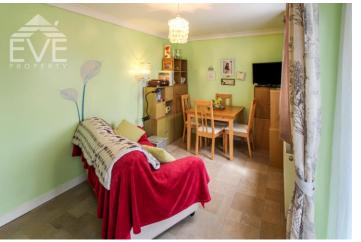

black heated rail are additional thoughtful upgraded inclusions.

Access to the extension is via the kitchen - the current owners use this space as a family dining and t.v room, with French double doors opening to the rear garden, making this the perfect spot for tranquil relaxation. Vinyl flooring and painted walls ensure ease of maintenance.