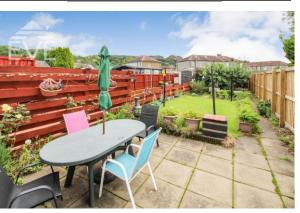

The rear gardens really are a treat to behold and testament to the care and attention the owners have taken over the years to create a peaceful haven. Full height slatted wooden fencing and a half height ranch timber fence separates either neighbouring property and provides added privacy and security. Mature shrubbery to the far end adds to the seclusion, whilst the lawn provides the perfect backdrop for the drying green. Steps from the back door open to a lovely patio which also has a retractable sun canopy over - just in case the sun becomes too much!