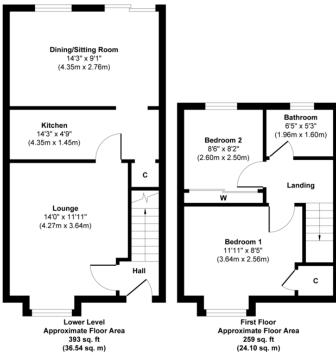

## 48 Greenhead Road, Dumbarton, G82 2PN

Approx. Gross Internal Floor Area 652 sq. ft / 60.64 sq. m Illustration for identification purposes only, measurements are approximate, not to scale. Produced by Elements Property