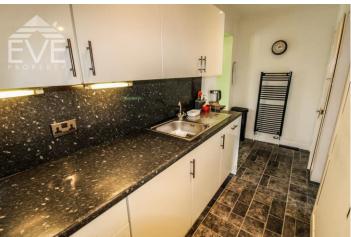

Off the living room, the galley kitchen comes fully fitted with a selection of wall and floor mounted cabinetry finished in gloss white and topped with laminate dapple anthracite work surfaces and matching surround splashback. Ceiling spots, wall strip lights and under cabinet l.e.d's provide lighting choices, with the double oven slot-in cooker in black and silver with matching extract canopy ensuring the cook of the house is well equipped to cater for dinner party guests! There is also a useful integrated dishwasher. Dark chrome sockets, inset sink, drainer and mixer in chrome and a matte

black heated rail are additional thoughtful upgraded inclusions.

Access to the extension is via the kitchen - the current owners use this space as a family dining and t.v room, with French double doors opening to the rear garden, making this the perfect spot for tranquil relaxation. Vinyl flooring and painted walls ensure ease of maintenance.