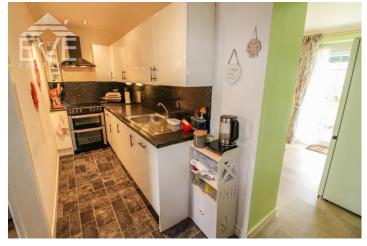

Off the living room, the galley kitchen comes fully fitted with a selection of wall and floor mounted cabinetry finished in gloss white and topped with laminate dapple anthracite work surfaces and matching surround splashback. Ceiling spots, wall strip lights and under cabinet l.e.d's provide lighting choices, with the double oven slot-in cooker in black and silver with matching extract canopy ensuring the cook of the house is well equipped to cater for dinner party guests! There is also a useful integrated dishwasher. Dark chrome sockets, inset sink, drainer and mixer in chrome and a matte

black heated rail are additional thoughtful upgraded inclusions.

Access to the extension is via the kitchen - the current owners use this space as a family dining and t.v room, with French double doors opening to the rear garden, making this the perfect spot for tranquil relaxation. Vinyl flooring and painted walls ensure ease of maintenance.