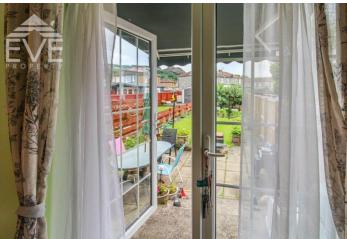

black heated rail are additional thoughtful upgraded inclusions.

Access to the extension is via the kitchen - the current owners use this space as a family dining and t.v room, with French double doors opening to the rear garden, making this the perfect spot for tranquil relaxation. Vinyl flooring and painted walls ensure ease of maintenance.

The rear gardens really are a treat to behold and testament to the care and attention the owners have taken over the years to create a peaceful haven. Full height slatted wooden fencing and a half height ranch timber fence separates either neighbouring property and provides added privacy and security. Mature shrubbery to the far end adds to the seclusion, whilst the lawn provides the perfect backdrop for the drying green. Steps from the back door open to a lovely patio which also has a retractable sun canopy over - just in case the sun becomes too much!