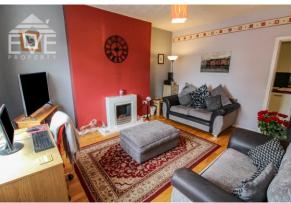

Access off the drive is via solid white upvc door with feature circular privacy glass providing ingress to the lower hallway and all apartments off. Light and bright is the theme that lies within and recurs throughout, with quality flooring and bold decor hues adding to the sense of style. Such is the flexibility of the extended lower footprint, new owners would have bountiful options to reset the space to suit their own lifestyle. To the front, the living room enjoys natural illumination from the large picture window which further enhances the generous proportions proffered. En trend tonal greys adorn the walls with a focal feature wall in matte rosso red giving a striking finish and perfect backdrop for the electric fire surround finished in crisp white. Whilst the room is cosy, there is ample space for modern furnishings making this room perfect for entertaining and retreating in equal measure!