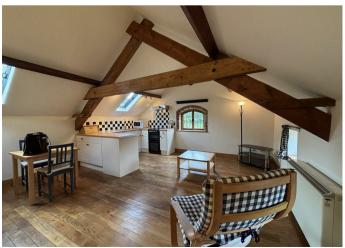

Accessed via a stairway, the accommodation comprises open plan living with a fully equipped kitchen/dining/living area and a separate double bedroom and En-suite. In the covered archway entrance is a laundry area and to the side is parking for one vehicle. Offered Furnished or Part Furnished, available immediately. EPC Rating E.