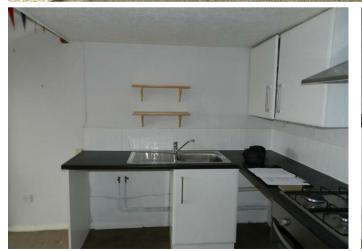

## 1 Bedroom House located in Daventry

A one bedroom mid terraced Davis pad located on Stefen Hill ideally located to the college and local amenities.

The property comprises bathroom with shower, kitchen, lounge and gallery bedroom. There is a private garden to the rear and on-site parking at the front. Offered unfurnished, available 7th June. EPC rating E, Council Tax Band A