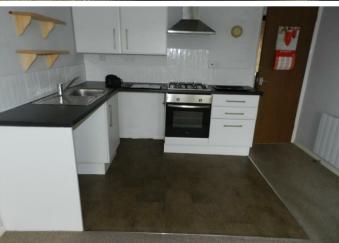

## 1 Bedroom House located in Daventry

A one bedroom mid terraced Davis pad located on Stefen Hill ideally located to the college and local amenities.

The property comprises bathroom with shower, kitchen, lounge and gallery bedroom. There is a private garden to the rear and on-site parking at the front. Offered unfurnished, available 7th June. EPC rating E, Council Tax Band A