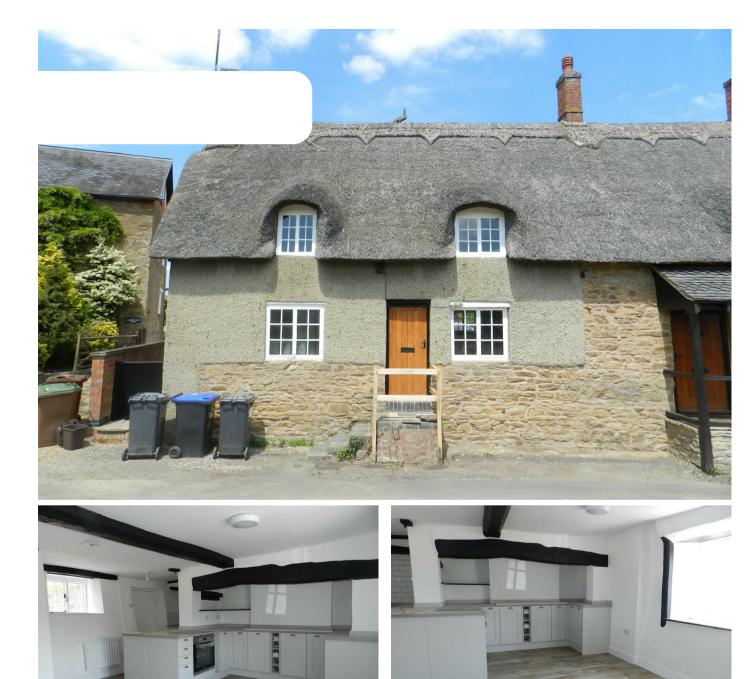

Cottage

### 2 Bedroom Cottage located in Rugby

Howkins and Harrison are delighted to offer for let this well presented 2 bedroom thatched cottage situated in the pretty village of Ashby St Ledger. The little village of Ashby St Ledgers lies just inside the south west boundary of Northamptonshire, just north of Daventry.

Retaining many original features the property comprises refitted kitchen/dining room with some appliances, utility, living room with storage, 2 double bedrooms and a refitted bathroom. Outside there is a rear gravel courtyard garden. Offered unfurnished, available 18th April. EPC - D, Council tax band C. Viewing highly recommended.