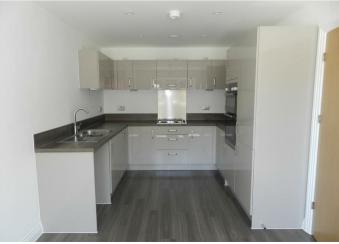

## 3 Bedroom House located in Daventry

Howkins and Harrison are delighted to offer this three bedroom semi detached house on the popular Monksmoor Park development.

Finished to a high specification the accommodation comprises entrance hall, cloakroom, stunning kitchen /diner with built in appliances and a generous sized lounge with french doors to garden. Upstairs the master bedroom has fitted mirror wardrobes and an en-suite with double shower cubicle, second double bedroom, family bathroom and a good sized single bedroom. Outside there is a garden, single detached garage and parking for two vehicles. Offered unfurnished, available 5th May. EPC Rating B, Council Tax Band B