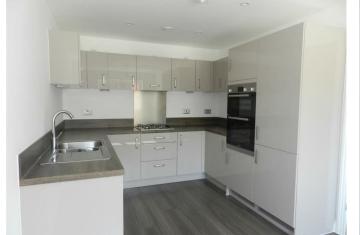

## 3 Bedroom House located in Daventry

Howkins and Harrison are delighted to offer this three bedroom semi detached house on the popular Monksmoor Park development.

Finished to a high specification the accommodation comprises entrance hall, cloakroom, stunning kitchen /diner with built in appliances and a generous sized lounge with french doors to garden. Upstairs the master bedroom has fitted mirror wardrobes and an en-suite with double shower cubicle, second double bedroom, family bathroom and a good sized single bedroom. Outside there is a garden, single detached garage and parking for two vehicles. Offered unfurnished, available 5th May. EPC Rating B, Council Tax Band B