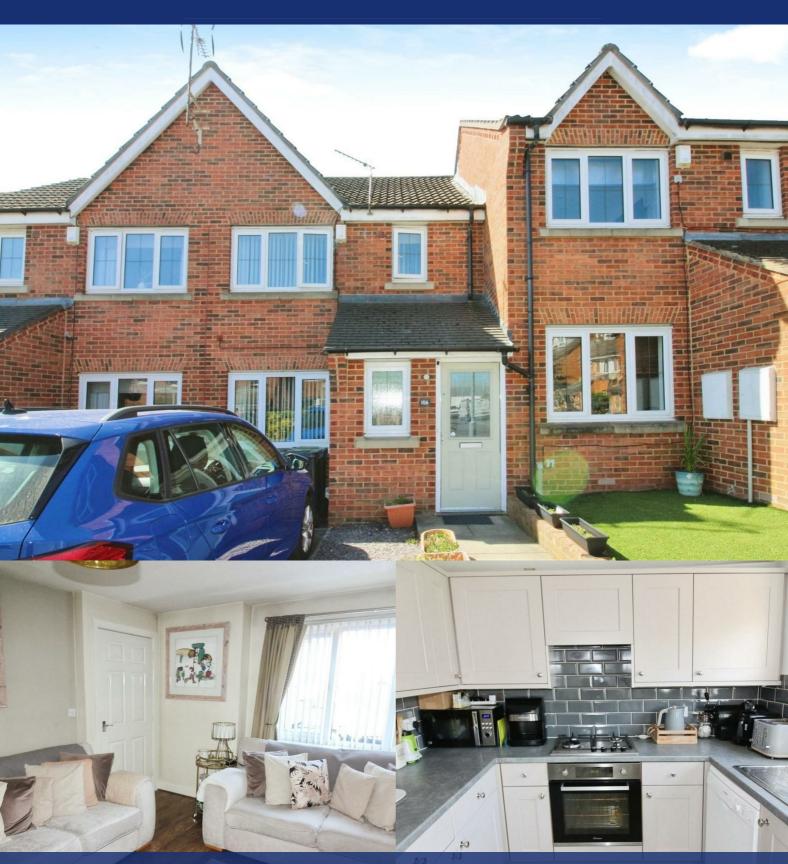

## HUNTERS®

HERE TO GET you THERE

Newlands LS28 5BB £995 Per Month

## Area Map

- MODERN STYLE TERRACE
- GREAT LOCATION
- EPC C

- THREE BEDROOMS
- UNFURNISHED
- COUNCIL TAX B
- OFF STREET PARKING
- AVAILABLE 2ND JUNE 2025

These particulars are intended to give a fair and reliable description of the property but no responsibility for any inaccuracy or error can be accepted and do not constitute an offer or contract. We have not tested any services or appliances (including central heating if fitted) referred to in these particulars and the purchasers are advised to satisfy themselves as to the working order and condition. If a property is unoccupied at any time there may be reconnection charges for any switched off/disconnected or drained services or appliances - All measurements are approximate.