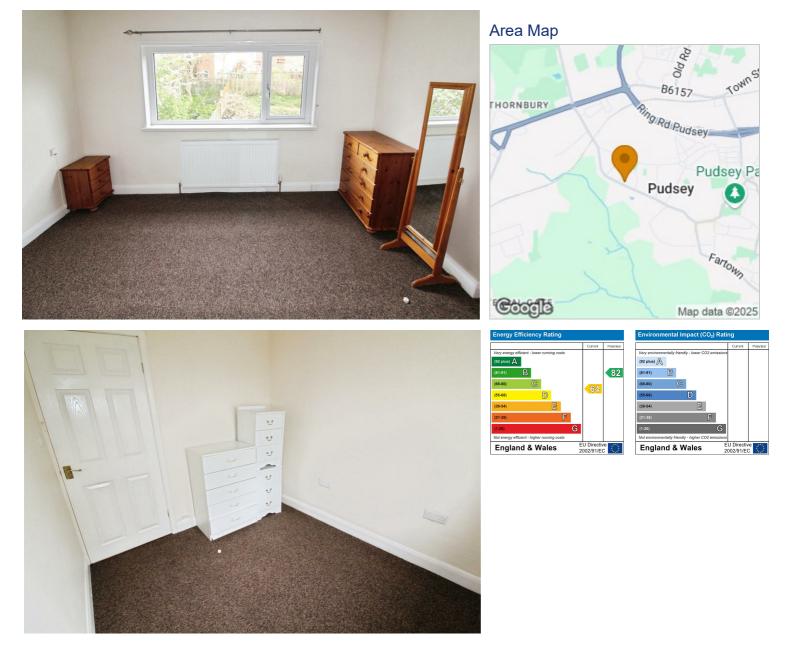

HERE TO GET **you** THERE

St. James Crescent Pudsey, LS28 7PP £1,200 Per Month

AVAILABLE TO RENT IMMEDIATELY is this INCREDIBLY SPACIOUS, THREE BEDROOM semi detached property, situated in the popular market town of Pudsey, with FANTASTIC ROAD and TRANSPORT LINKS in to Leeds City Centre and the motorway networks beyond. The property will appeal to both families and working professionals, given the FLEXIBLE LIVING ACCOMMODATION and OUTSIDE SPACE that is available.