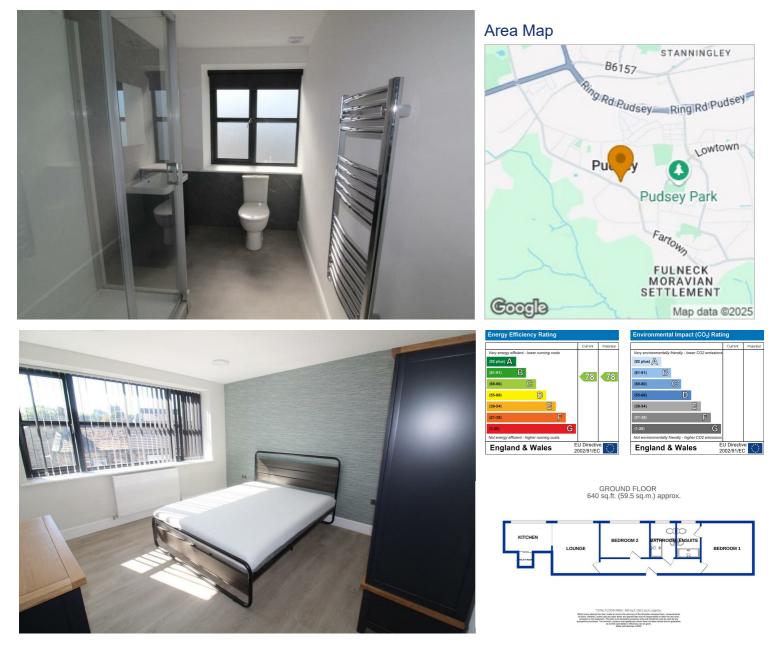

HERE TO GET you there

7 Park Square Pudsey, LS28 7FX £1,125 Per Month

Available from MAY 2025, is this stunning furnished TWO BEDROOM APARTMENT with EN-SUITE BATHROOM, situated in the heart of Pudsey Town Centre. Located opposite Pudsey Park and within 100 metres of Pudsey Bus Station, you don't get more central than this!