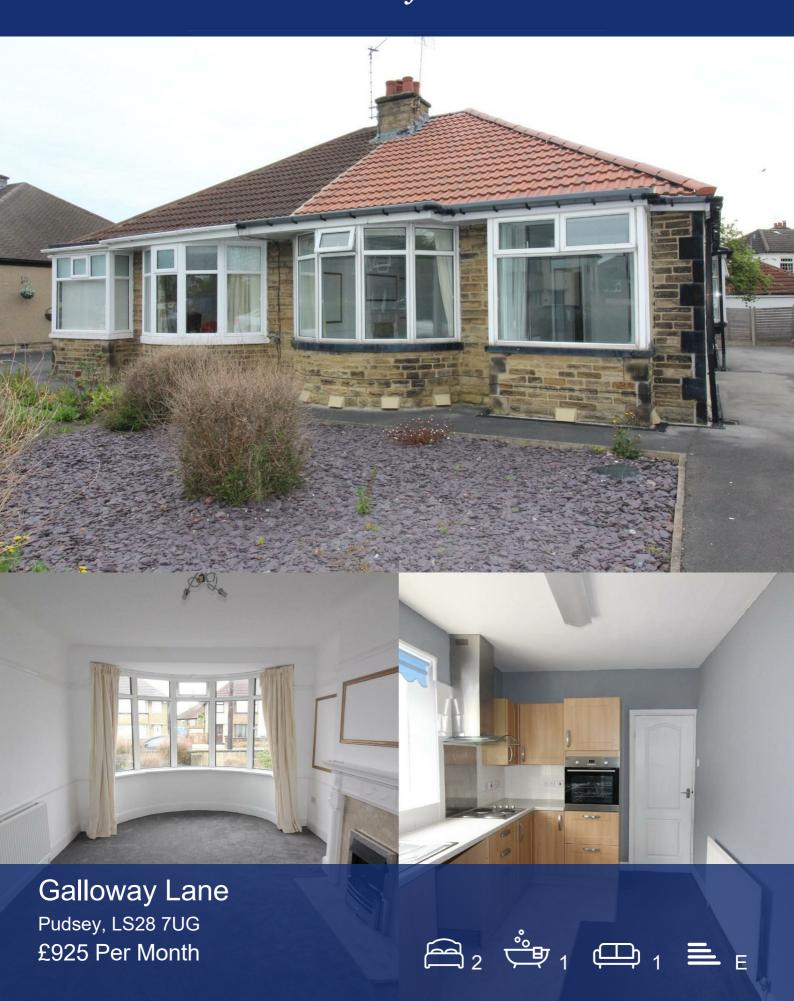

## Area Map

- TWO BEDROOMS
- NEUTRALLY DECORATED
- EPC E

- BUNGALOW
- LARGE BAY WINDOWS
- AVAILABLE 28TH APRIL
- LARGE DRIVE
- WET ROOM
- UNFURNISHED

These particulars are intended to give a fair and reliable description of the property but no responsibility for any inaccuracy or error can be accepted and do not constitute an offer or contract. We have not tested any services or appliances (including central heating if fitted) referred to in these particulars and the purchasers are advised to satisfy themselves as to the working order and condition. If a property is unoccupied at any time there may be reconnection charges for any switched off/disconnected or drained services or appliances - All measurements are approximate.