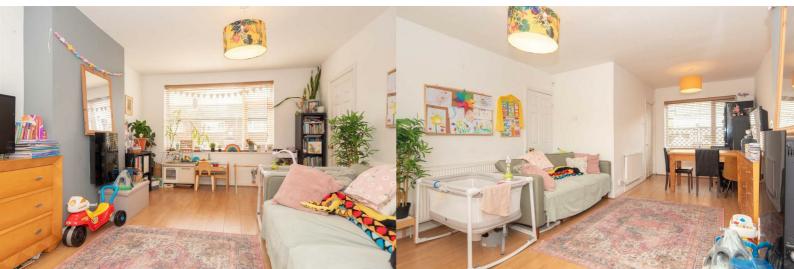

#### PORCH

LIVING ROOM 23'9" x 12'2" max (7.26 x 3.71 max)

KITCHEN 9'1" x 7'2" (2.77 x 2.19)

BEDROOM ONE 13'5" x 8'11" (4.09 x 2.72)

BEDROOM TWO 10'4" x 8'11" (3.16 x 2.72)

BEDROOM THREE 9'3" x 5'11" (2.83 x 1.82)