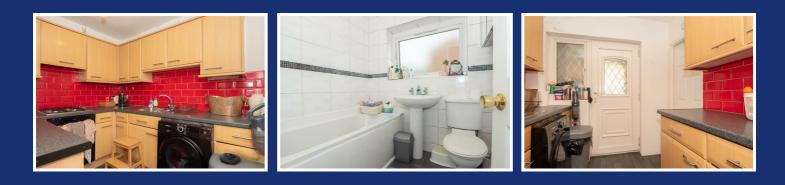

#### PORCH

LIVING ROOM 23'9" x 12'2" max (7.26 x 3.71 max)

KITCHEN 9'1" x 7'2" (2.77 x 2.19)

BEDROOM ONE 13'5" x 8'11" (4.09 x 2.72)

BEDROOM TWO 10'4" x 8'11" (3.16 x 2.72)

BEDROOM THREE 9'3" x 5'11" (2.83 x 1.82)

BATHROOM 6'4" x 5'11" (1.95 x 1.82)

**REAR PORCH** 

https://www.hunters.com