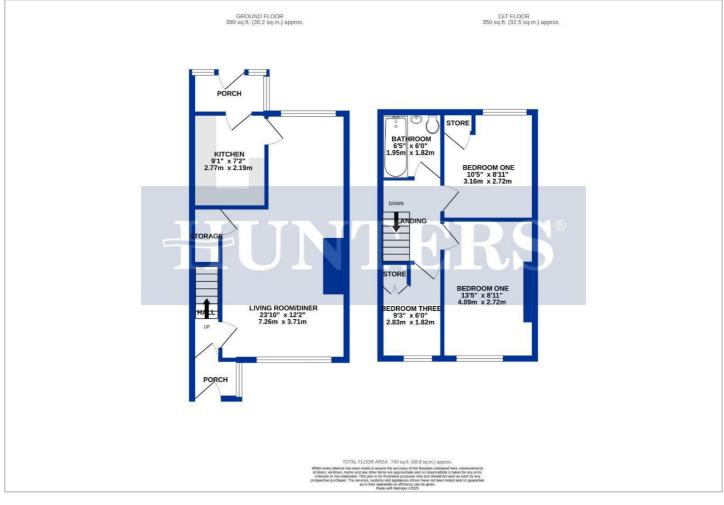

#### PORCH

LIVING ROOM 23'9" x 12'2" max (7.26 x 3.71 max)

KITCHEN 9'1" x 7'2" (2.77 x 2.19)

BEDROOM ONE 13'5" x 8'11" (4.09 x 2.72)

BEDROOM TWO 10'4" x 8'11" (3.16 x 2.72)

BEDROOM THREE 9'3" x 5'11" (2.83 x 1.82)

BATHROOM 6'4" x 5'11" (1.95 x 1.82)

**REAR PORCH** 

https://www.hunters.com

#### Floor Plan