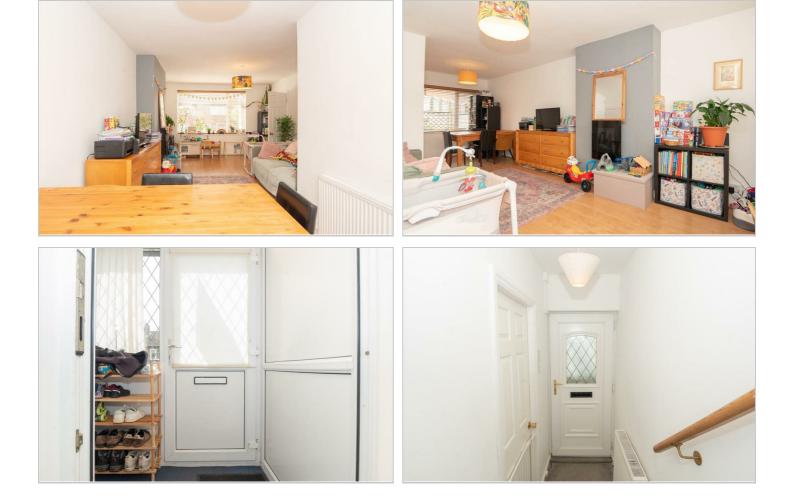

#### PORCH

LIVING ROOM 23'9" x 12'2" max (7.26 x 3.71 max)

KITCHEN 9'1" x 7'2" (2.77 x 2.19)

BEDROOM ONE 13'5" x 8'11" (4.09 x 2.72)

BEDROOM TWO 10'4" x 8'11" (3.16 x 2.72)

BEDROOM THREE 9'3" x 5'11" (2.83 x 1.82)

BATHROOM 6'4" x 5'11" (1.95 x 1.82)

**REAR PORCH** 

https://www.hunters.com