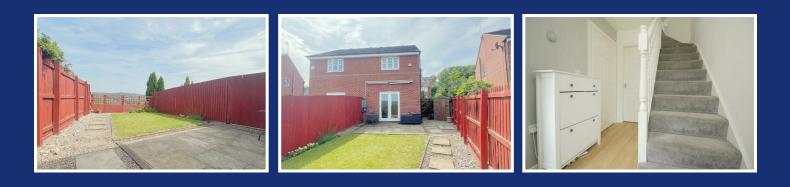

#### **ENTRANCE HALL**

DOWNSTAIRS WC 5'4" x 3'3" (1.63 x 1.00)

LIVING ROOM 12'0" x 11'11" (3.68 x 3.65)

KITCHEN 8'2" x 7'6" (2.49 x 2.31)

BEDROOM ONE 12'0" x 7'11" (3.68 x 2.42)

BEDROOM TWO 12'0" x 7'11" (3.68 x 2.42)

BATHROOM 6'3" x 5'2" (1.92 x 1.59)