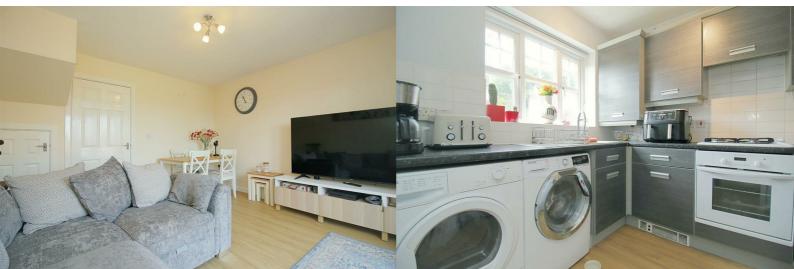

#### **ENTRANCE HALL**

DOWNSTAIRS WC 5'4" x 3'3" (1.63 x 1.00)

LIVING ROOM 12'0" x 11'11" (3.68 x 3.65)

KITCHEN 8'2" x 7'6" (2.49 x 2.31)

BEDROOM ONE 12'0" x 7'11" (3.68 x 2.42)

BEDROOM TWO 12'0" x 7'11" (3.68 x 2.42)