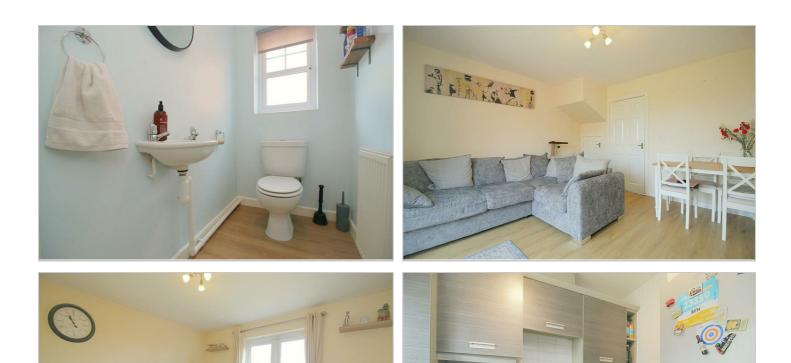

#### **ENTRANCE HALL**

DOWNSTAIRS WC 5'4" x 3'3" (1.63 x 1.00)

LIVING ROOM 12'0" x 11'11" (3.68 x 3.65)

KITCHEN 8'2" x 7'6" (2.49 x 2.31)

BEDROOM ONE 12'0" x 7'11" (3.68 x 2.42)

BEDROOM TWO 12'0" x 7'11" (3.68 x 2.42)

BATHROOM 6'3" x 5'2" (1.92 x 1.59)