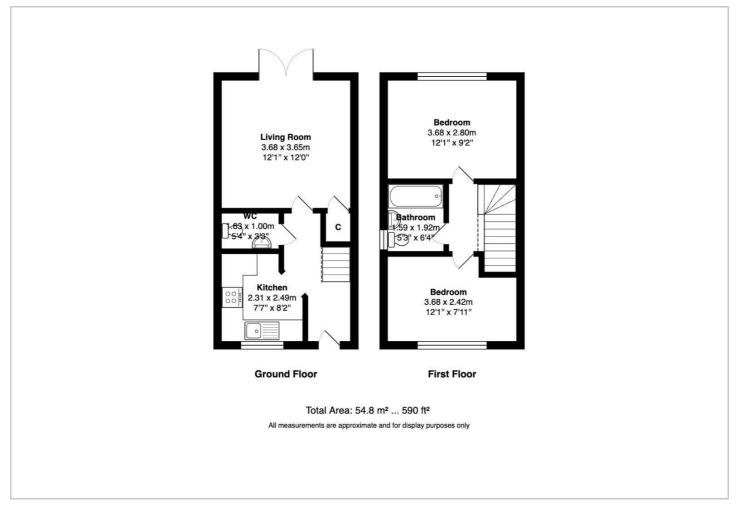

#### **ENTRANCE HALL**

DOWNSTAIRS WC 5'4" x 3'3" (1.63 x 1.00)

LIVING ROOM 12'0" x 11'11" (3.68 x 3.65)

KITCHEN 8'2" x 7'6" (2.49 x 2.31)

BEDROOM ONE 12'0" x 7'11" (3.68 x 2.42)

BEDROOM TWO 12'0" x 7'11" (3.68 x 2.42)

BATHROOM 6'3" x 5'2" (1.92 x 1.59)

#### Floor Plan