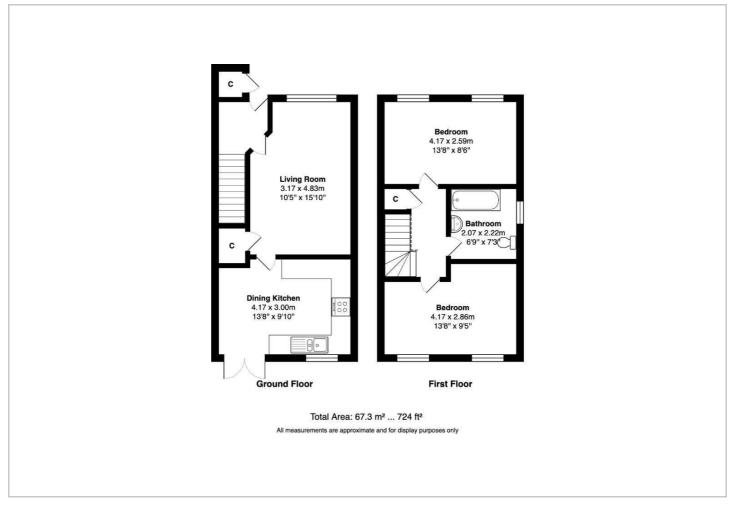

HERE TO GET you there



### Well Holme Mead New Famley, Leeds, LS12 5RF

£240,000

Council Tax: C



# 8 Well Holme Mead

New Farnley, Leeds, LS12 5RF

## £240,000





W





https://www.hunters.com



#### Floor Plan



#### Viewing

Please contact our Hunters Pudsey Office on 0113 257 6198 if you wish to arrange a viewing appointment for this property or require further information.

#### Energy Efficiency Graph



These particulars are intended to give a fair and reliable description of the property but no responsibility for any inaccuracy or error can be accepted and do not constitute an offer or contract. We have not tested any services or appliances (including central heating if fitted) referred to in these particulars and the purchasers are advised to satisfy themselves as to the working order and condition. If a property is unoccupied at any time there may be reconnection charges for any switched off/disconnected or drained services or appliances - All measurements are approximate. **THINKING OF