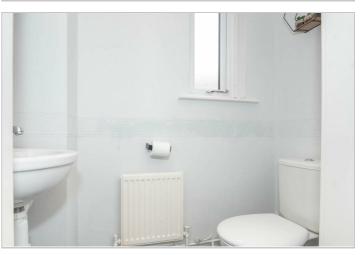

#### **ENTRANCE HALL**

DOWNSTAIRS WC 7'1" x 2'10" (2.17 x 0.88)

LIVING ROOM 14'0" x 13'8" (4.29 x 4.19)

DINING ROOM 11'8" x 9'8" (3.56 x 2.95)

KITCHEN 11'8" x 7'1" (3.56 x 2.16)

BEDROOM ONE 14'0" x 8'11" (4.29 x 2.72)

BEDROOM TWO 11'8" x 8'2" (3.56 x 2.49)

BEDROOM THREE 7'6" x 7'1" (2.29 x 2.17)

BATHROOM 6'9" x 6'8" (2.06 x 2.05)