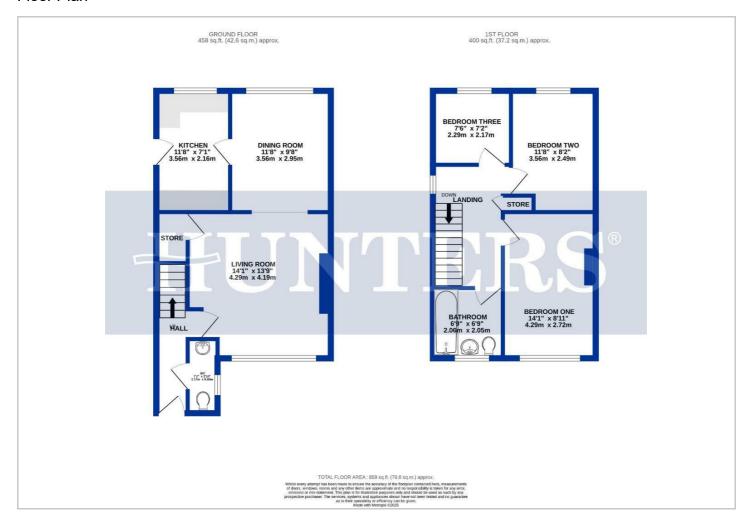

#### **ENTRANCE HALL**

DOWNSTAIRS WC 7'1" x 2'10" (2.17 x 0.88)

LIVING ROOM 14'0" x 13'8" (4.29 x 4.19)

DINING ROOM 11'8" x 9'8" (3.56 x 2.95)

KITCHEN 11'8" x 7'1" (3.56 x 2.16)

BEDROOM ONE 14'0" x 8'11" (4.29 x 2.72)

BEDROOM TWO 11'8" x 8'2" (3.56 x 2.49)

BEDROOM THREE 7'6" x 7'1" (2.29 x 2.17)

BATHROOM 6'9" x 6'8" (2.06 x 2.05)

#### Floor Plan