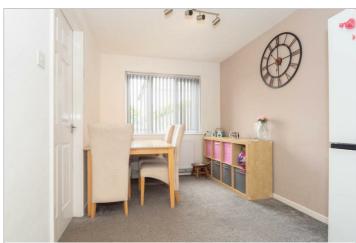

#### **ENTRANCE HALL**

DOWNSTAIRS WC 7'1" x 2'10" (2.17 x 0.88)

LIVING ROOM 14'0" x 13'8" (4.29 x 4.19)

DINING ROOM 11'8" x 9'8" (3.56 x 2.95)

KITCHEN 11'8" x 7'1" (3.56 x 2.16)

BEDROOM ONE 14'0" x 8'11" (4.29 x 2.72)

BEDROOM TWO 11'8" x 8'2" (3.56 x 2.49)

BEDROOM THREE 7'6" x 7'1" (2.29 x 2.17)

BATHROOM 6'9" x 6'8" (2.06 x 2.05)