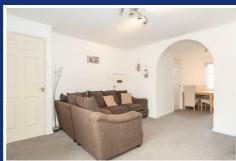

#### **ENTRANCE HALL**

DOWNSTAIRS WC 7'1" x 2'10" (2.17 x 0.88)

LIVING ROOM 14'0" x 13'8" (4.29 x 4.19)

DINING ROOM 11'8" x 9'8" (3.56 x 2.95)

KITCHEN 11'8" x 7'1" (3.56 x 2.16)

BEDROOM ONE 14'0" x 8'11" (4.29 x 2.72)