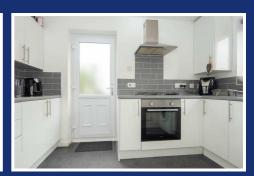

#### **ENTRANCE HALL**

DOWNSTAIRS WC 7'1" x 2'10" (2.17 x 0.88)

LIVING ROOM 14'0" x 13'8" (4.29 x 4.19)

DINING ROOM 11'8" x 9'8" (3.56 x 2.95)

KITCHEN 11'8" x 7'1" (3.56 x 2.16)

BEDROOM ONE 14'0" x 8'11" (4.29 x 2.72)