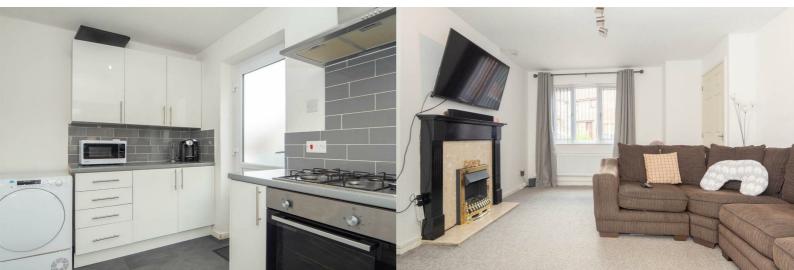

#### **ENTRANCE HALL**

DOWNSTAIRS WC 7'1" x 2'10" (2.17 x 0.88)

LIVING ROOM 14'0" x 13'8" (4.29 x 4.19)

DINING ROOM 11'8" x 9'8" (3.56 x 2.95)

KITCHEN 11'8" x 7'1" (3.56 x 2.16)

BEDROOM ONE 14'0" x 8'11" (4.29 x 2.72)

BEDROOM TWO 11'8" x 8'2" (3.56 x 2.49)

BEDROOM THREE 7'6" x 7'1" (2.29 x 2.17)

BATHROOM 6'9" x 6'8" (2.06 x 2.05)