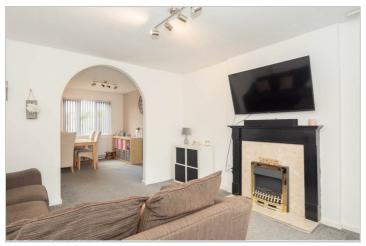

#### **ENTRANCE HALL**

DOWNSTAIRS WC 7'1" x 2'10" (2.17 x 0.88)

LIVING ROOM 14'0" x 13'8" (4.29 x 4.19)

DINING ROOM 11'8" x 9'8" (3.56 x 2.95)

KITCHEN 11'8" x 7'1" (3.56 x 2.16)

BEDROOM ONE 14'0" x 8'11" (4.29 x 2.72)