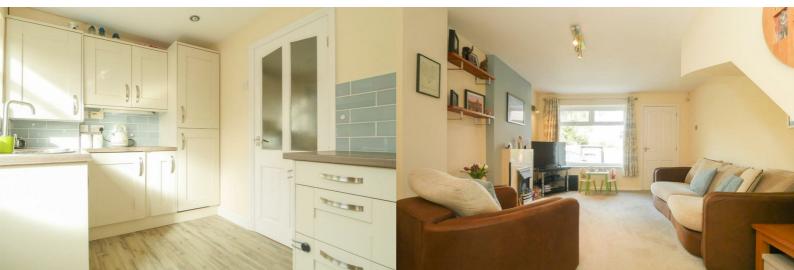

#### **PORCH**

LIVING ROOM 19'7" x 11'8" (5.97m x 3.56m)

KITCHEN 11'8" x 8'0" (3.56m x 2.46m)