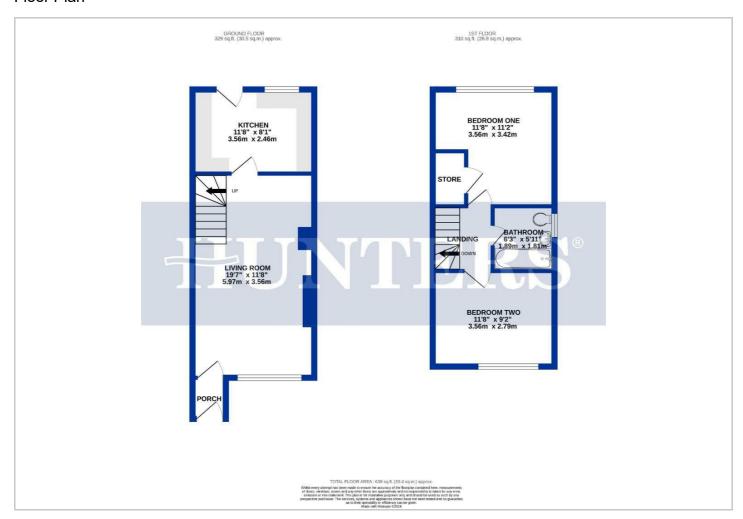

#### **PORCH**

LIVING ROOM 19'7" x 11'8" (5.97m x 3.56m)

KITCHEN 11'8" x 8'0" (3.56m x 2.46m)

#### **LANDING**

BEDROOM ONE 11'8" x 11'2" (3.56m x 3.42m)

BATHROOM 6'0" x 5'11" (1.83m x 1.81m)

BEDROOM TWO 11'8" x 9'1" (3.56m x 2.79m )

**GARAGE** 

#### Floor Plan