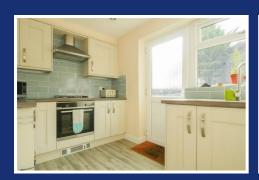

#### **PORCH**

LIVING ROOM 19'7" x 11'8" (5.97m x 3.56m)

KITCHEN 11'8" x 8'0" (3.56m x 2.46m)