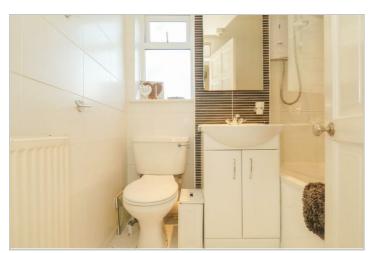

#### **LANDING**

BEDROOM ONE 11'8" x 11'2" (3.56m x 3.42m)

BATHROOM 6'0" x 5'11" (1.83m x 1.81m)

BEDROOM TWO 11'8" x 9'1" (3.56m x 2.79m )

**GARAGE** 