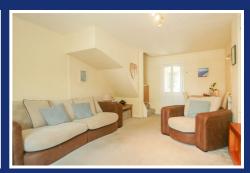

#### **PORCH**

LIVING ROOM 19'7" x 11'8" (5.97m x 3.56m)

KITCHEN 11'8" x 8'0" (3.56m x 2.46m)