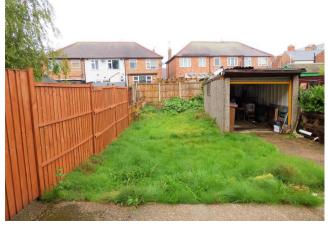

mentary splash back. Space for a free standing fridge freezer plus a washing machine and dishwasher. Double glazed window to the rear elevation overlooking the spacious garden.

Door leading to the bathroom.

#### **BATHROOM**

Comprising of panelled bath with mains fed shower over, hand wash basin with storage beneath. Double glazed window to the side elevation. Further opening to a low flush w/c and an additional double glazed window to the rear elevation.

## **BEDROOM ONE**

A double bedroom with two double glazed windows to the front elevation, central heating radiator and recess to the side providing great space for a built in wardrobe.

#### **BEDROOM TWO**

Another double bedroom with double glazed window to the rear elevation, central heating radiator and power points.













# **BEDROOM THREE**

A good size third bedroom with double glazed window to the rear elevation, central heating radiator and power points.

# **OUTSIDE**

## **TENURE & VIEWINGS**

**TENURE** 

Freehold with vacant possession upon completion

## **VIEWINGS**

Strictly by appointment with TJS Property People who would be pleased to provide any further information which may be required

TJS Reference:

Property Type: House - End Terrace

Bedrooms: 3

Bathrooms: 1

Receptions: 1

Postal Code: NG10 1DF

EPC:

#### Directions

From our office on Market Place, proceed in the direction of Tamworth Road, passing Erewash Canal on your right hand side and after a short distance turn left into Charles Street, take the second left onto Abbott street, where number 8 will be found on the right hand si