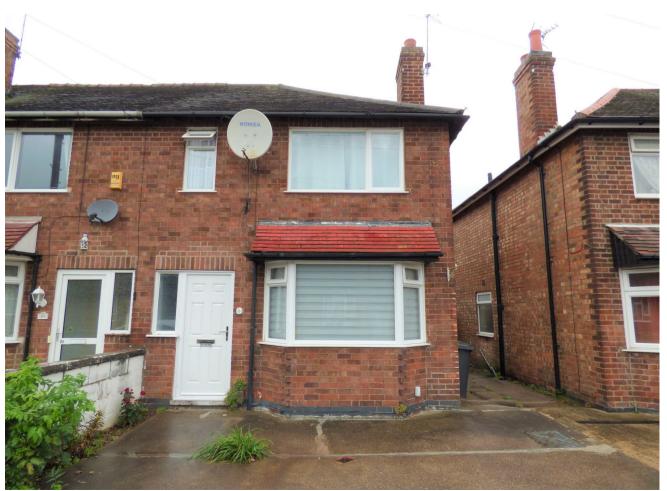

# 8 Abbott Street, Long Eaton, NG10 1DF Price Guide £160,000

### **DESCRIPTION & ACCOMMODATION**

OFFERED WITH A PRICE GUIDE OF £160,000 TO £165,000
THREE BED END TERRACE
MODERN KITCHEN
POTENTIAL FOR OFF ROAD PARKING
GARAGE TO THE REAR
CLOSE TO A RANGE OF LOCAL AMENITIES

\*\*OFFERED WITH A PRICE GUIDE OF £160,000 TO £165,000\*\* A THREE BED END TERRACE WITH OFF ROAD PARKING. CLOSE TO LONG EATON TOWN CENTRE WHICH OFFERS A RANGE OF AMENITIES AND TRANSPORT LINKS.