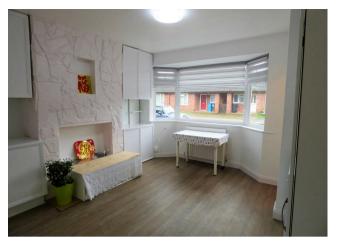

#### LOUNGE

A bright lounge with double glazed bay window to the front elevation, chimney breast with alcoves either side with storage built in. Central heating radiator and power points.

Door to: