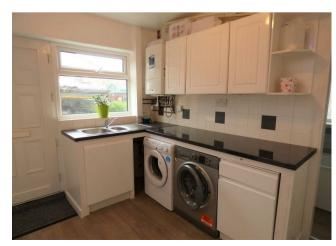

#### **KITCHEN**

A modern kitchen with a range of wall and base units underneath work surfaces with complimentary splash back. Space for a free standing fridge freezer plus a washing machine and dishwasher. Double glazed window to the rear elevation overlooking the spacious garden.