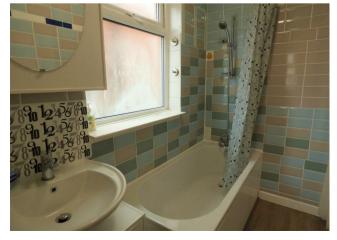

#### **BATHROOM**

Comprising of panelled bath with mains fed shower over, hand wash basin with storage beneath. Double glazed window to the side elevation. Further opening to a low flush w/c and an additional double glazed window to the rear elevation.