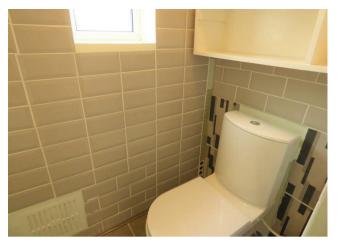

#### **BATHROOM**

Comprising of panelled bath with mains fed shower over, hand wash basin with storage beneath. Double glazed window to the side elevation. Further opening to a low flush w/c and an additional double glazed window to the rear elevation.