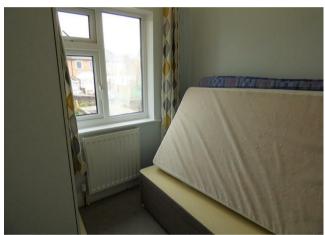

#### **BEDROOM TWO**

Another double bedroom with double glazed window to the rear elevation, central heating radiator and power points.

# **BEDROOM THREE**

A good size third bedroom with double glazed window to the rear elevation, central heating radiator and power points.