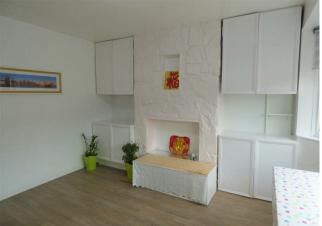

#### LOUNGE

A bright lounge with double glazed bay window to the front elevation, chimney breast with alcoves either side with storage built in. Central heating radiator and power points.

Door to: