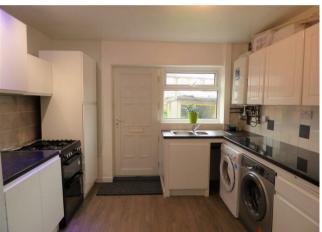

#### **KITCHEN**

A modern kitchen with a range of wall and base units underneath work surfaces with complimentary splash back. Space for a free standing fridge freezer plus a washing machine and dishwasher. Double glazed window to the rear elevation overlooking the spacious garden.