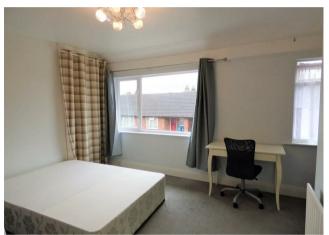

## **BEDROOM ONE**

A double bedroom with two double glazed windows to the front elevation, central heating radiator and recess to the side providing great space for a built in wardrobe.