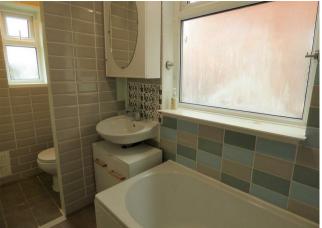

#### **BATHROOM**

Comprising of panelled bath with mains fed shower over, hand wash basin with storage beneath. Double glazed window to the side elevation. Further opening to a low flush w/c and an additional double glazed window to the rear elevation.