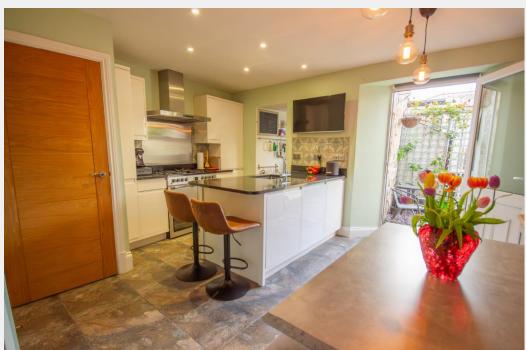

As you step into the home, a bright and spacious living room welcomes you on the right, offering a warm and inviting area to relax. To the left, you'll find a generously sized kitchen and dining space, perfect for both everyday living and entertaining guests. The kitchen also provides direct access to the charming rear garden, creating an easy flow for indoor-outdoor living. Positioned between the two main rooms, a staircase leads up to the first floor, seamlessly connecting the properties living areas.

#### **KEY FEATURES**

**Desirable Town Centre Location** 

Large Kitchen/Dining Room

**Spacious Living Room** 

Three Double Bedrooms, one of which benefits from en-suite facilities.

One single bedroom, currently arranged as a comfortable home office/study.