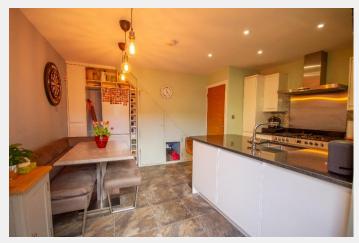

As you step into the home, a bright and spacious living room welcomes you on the right, offering a warm and inviting area to relax. To the left, you'll find a generously sized kitchen and dining space, perfect for both everyday living and entertaining guests. The kitchen also provides direct access to the charming rear garden, creating an easy flow for indoor-outdoor living. Positioned between the two main rooms, a staircase leads up to the first floor, seamlessly connecting the properties living areas.

#### **KEY FEATURES**

**Desirable Town Centre Location** 

Large Kitchen/Dining Room

**Spacious Living Room** 

Three Double Bedrooms, one of which benefits from en-suite facilities.

One single bedroom, currently arranged as a comfortable home office/study.