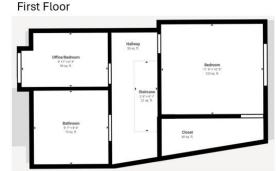

The first floor of the property presents a thoughtfully designed layout, featuring a spacious double bedroom complete with a walk-in wardrobe, providing ample storage space and a touch of luxury. Adjacent to this is a well-proportioned single bedroom, currently arranged as a functional and comfortable home office, ideal for remote working or study. Serving this floor is a stylish family bathroom with sleek modern fittings, offering both a bath and separate shower.