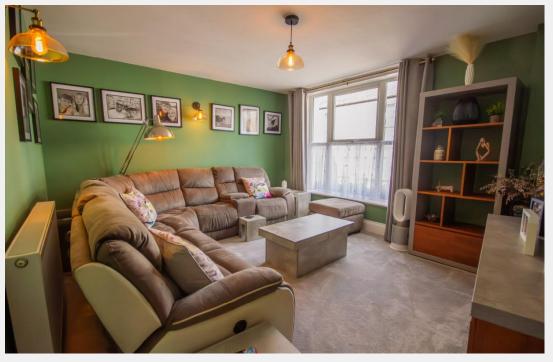

As you step into the home, a bright and spacious living room welcomes you on the right, offering a warm and inviting area to relax. To the left, you'll find a generously sized kitchen and dining space, perfect for both everyday living and entertaining guests. The kitchen also provides direct access to the charming rear garden, creating an easy flow for indoor-outdoor living. Positioned between the two main rooms, a staircase leads up to the first floor, seamlessly connecting the properties living areas.