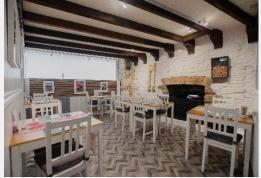

The ground floor is home to a much-loved local restaurant, the bright and airy dining area is complemented by a cosy bar space. To the rear, a fully equipped commercial kitchen and storeroom provide an efficient workspace, alongside a small WC to the rear. The restaurant also benefits from a charming outdoor courtyard dining area, as well as a discreet bin storage space.