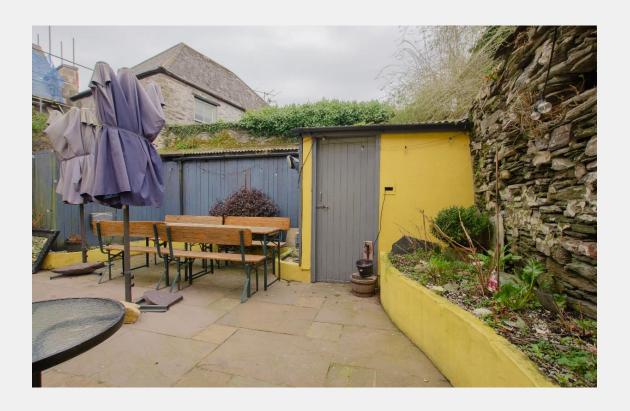

The ground floor is home to a much-loved local restaurant, the bright and airy dining area is complemented by a cosy bar space. To the rear, a fully equipped commercial kitchen and storeroom provide an efficient workspace, alongside a small WC to the rear. The restaurant also benefits from a charming outdoor courtyard dining area, as well as a discreet bin storage space.