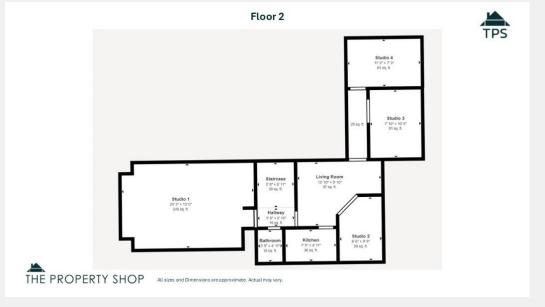

The first and second floors comprise of well-presented studio offices, currently occupied by local creatives producing handmade wares. Each office is generously sized and maintained to a high standard, offering an inspiring environment for independent businesses. A communal kitchen, seating area, and WC serve the upper floors, ensuring functionality and comfort for tenants.

#### **KEY FEATURES**

- Grade II Listed
- Thriving Commercial Property
- Well-Maintained Premises
- Successful Restaurant
- 6 Upper-Floor Studio Offices
- Communal Facilities Upstairs
- Prime Location with High Footfall
- Strong Investment Opportunity
- Established Tenants and A Proven Rental History
- Additional Outdoor Space