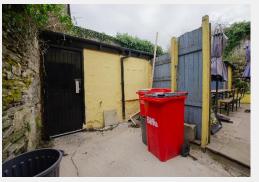

The ground floor is home to a much-loved local restaurant, the bright and airy dining area is complemented by a cosy bar space. To the rear, a fully equipped commercial kitchen and storeroom provide an efficient workspace, alongside a small WC to the rear. The restaurant also benefits from a charming outdoor courtyard dining area, as well as a discreet bin storage space.