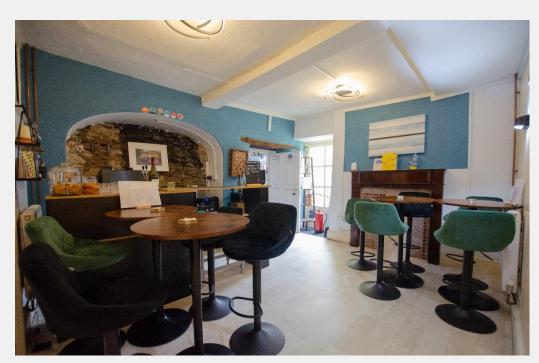

The ground floor is home to a much-loved local restaurant, the bright and airy dining area is complemented by a cosy bar space. To the rear, a fully equipped commercial kitchen and storeroom provide an efficient workspace, alongside a small WC to the rear. The restaurant also benefits from a charming outdoor courtyard dining area, as well as a discreet bin storage space.