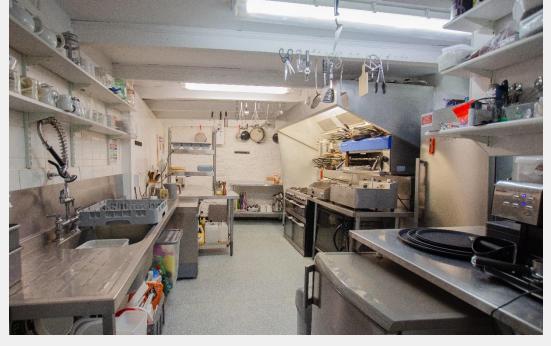

The ground floor is home to a much-loved local restaurant, the bright and airy dining area is complemented by a cosy bar space. To the rear, a fully equipped commercial kitchen and storeroom provide an efficient workspace, alongside a small WC to the rear. The restaurant also benefits from a charming outdoor courtyard dining area, as well as a discreet bin storage space.