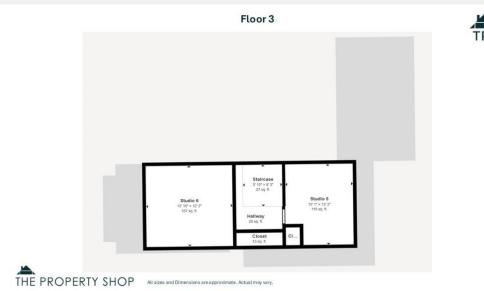

The first and second floors comprise of well-presented studio offices, currently occupied by local creatives producing handmade wares. Each office is generously sized and maintained to a high standard, offering an inspiring environment for independent businesses. A communal kitchen, seating area, and WC serve the upper floors, ensuring functionality and comfort for tenants.

#### **KEY FEATURES**

- Grade II Listed
- Thriving Commercial Property
- Well-Maintained Premises
- Successful Restaurant
- 6 Upper-Floor Studio Offices
- Communal Facilities Upstairs
- Prime Location with High Footfall
- Strong Investment Opportunity
- Established Tenants and A Proven Rental History
- Additional Outdoor Space