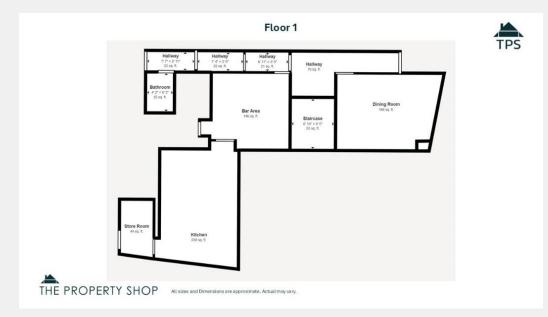

The ground floor is home to a much-loved local restaurant, the bright and airy dining area is complemented by a cosy bar space. To the rear, a fully equipped commercial kitchen and storeroom provide an efficient workspace, alongside a small WC to the rear. The restaurant also benefits from a charming outdoor courtyard dining area, as well as a discreet bin storage space.

The first and second floors comprise of well-presented studio offices, currently occupied by local creatives producing handmade wares. Each office is generously sized and maintained to a high standard, offering an inspiring environment for independent businesses. A communal kitchen, seating area, and WC serve the upper floors, ensuring functionality and comfort for tenants.