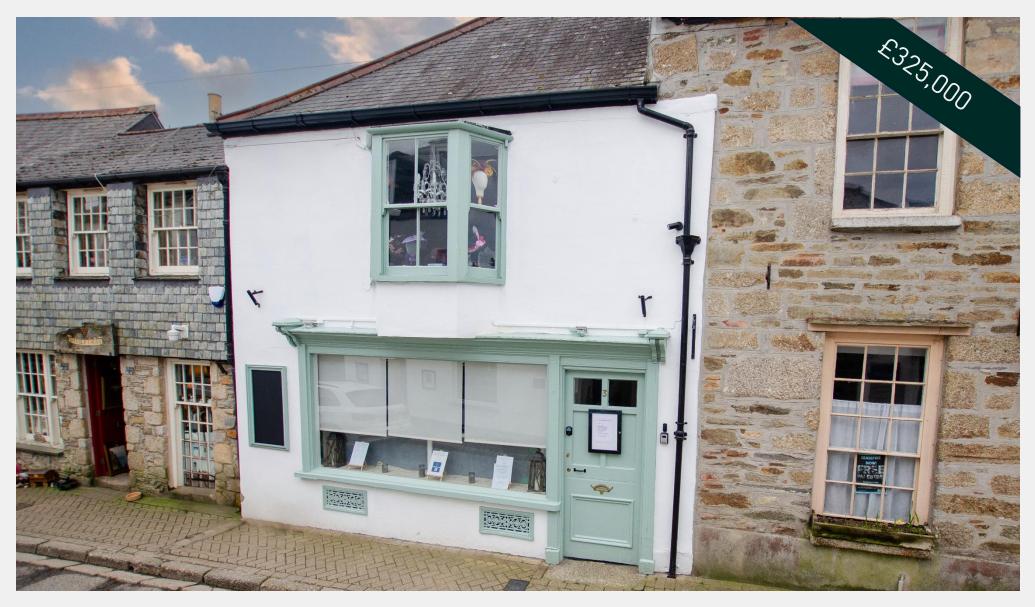

### Commercial Property

Lostwithiel PL22 0BP Guide Price: £325,000

An exciting opportunity to acquire a Grade II listed thriving commercial property in the heart of Lostwithiel. 3 Fore Street is a well-maintained three-storey premises featuring a highly successful Cornish restaurant on the ground floor, alongside two upper floors of stylish studio offices.

Positioned in a prime location on Lostwithiel's bustling Fore Street, this property presents an excellent investment opportunity with established tenants in lieu and strong footfall.

For further details or to arrange a viewing, get in touch today.