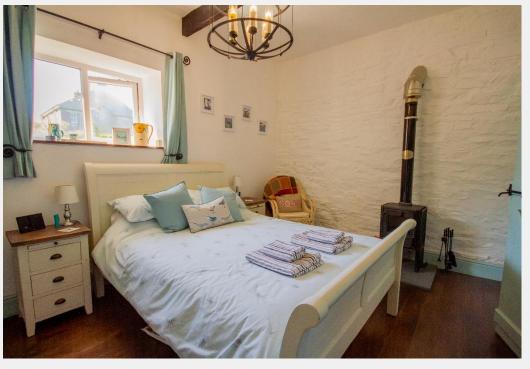

Upstairs, the property boasts a generously sized double bedroom, complete with an en-suite shower room and the added charm of a cozy log burner.

A door from the bedroom leads to a well-proportioned attic room, this space currently used for storage but offers great potential to be transformed into a creative studio or reading room, the options are endless.