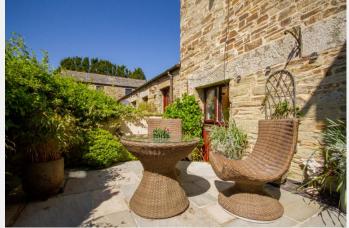

Outside, the cottage enjoys the added benefit of a private courtyard, an ideal spot for outdoor dining, relaxing or enjoying the Cornish sun.

The property also includes the convenience of a dedicated parking space, along with a shed/workshop providing additional storage.