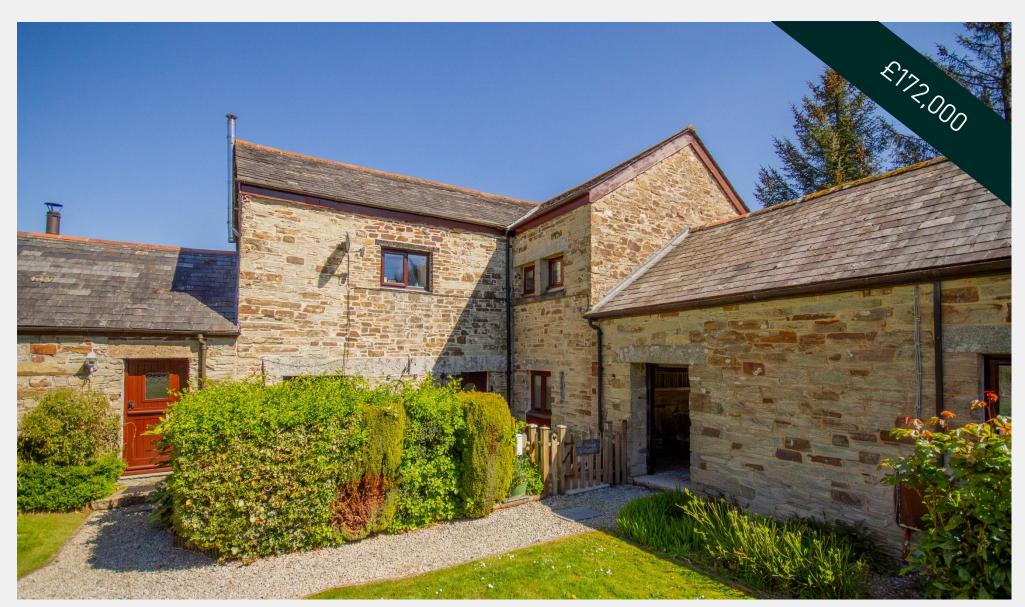

## NIGHTINGALE COTTAGE

East Taphouse, Liskeard PL14 4NP Guide Price: £172,000

Brimming with character and comfort, Nightingale Cottage is a beautifully maintained property and a highly successful holiday let, one not to be missed.

Outside, the cottage enjoys the added benefit of a private courtyard, an ideal spot for outdoor dining, relaxing or enjoying the Cornish sun.

The property also includes the convenience of a dedicated parking space, along with a shed/workshop providing additional storage.