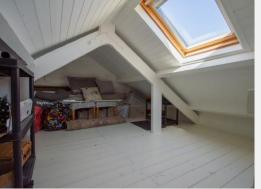

Upstairs, the property boasts a generously sized double bedroom, complete with an en-suite shower room and the added charm of a cozy log burner.

A door from the bedroom leads to a well-proportioned attic room, this space currently used for storage but offers great potential to be transformed into a creative studio or reading room, the options are endless.