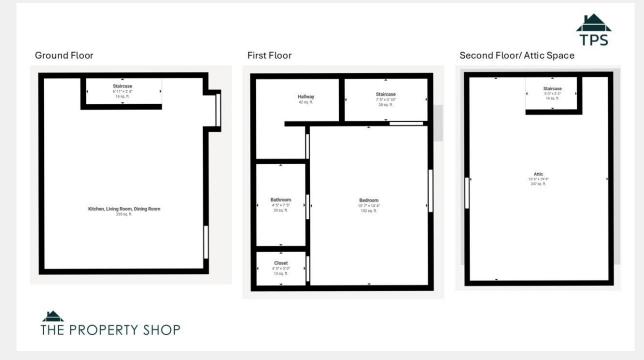

As you step into the property, you're welcomed by a bright and spacious open-plan kitchen, dining, and living area —thoughtfully designed for both comfort and style. This space is perfect for entertainment or relaxation.

Upstairs, the property boasts a generously sized double bedroom, complete with an en-suite shower room and the added charm of a cozy log burner.

A door from the bedroom leads to a well-proportioned attic room, this space currently used for storage but offers great potential to be transformed into a creative studio or reading room, the options are endless.

Outside, the cottage enjoys the added benefit of a private courtyard, an ideal spot for outdoor dining, relaxing or enjoying the Cornish sun.

The property also includes the convenience of a dedicated parking space, along with a shed/workshop providing additional storage.

#### **KEY FEATURES**

Beautifully presented Cottage

Opportunity to continue a successful holiday let/ Airbnb.

Open Plan Kitchen, Dining Room & Living Room.

Large Double Bedroom with En-Suite Shower Room

Attic space, currently used for storage.

**Private Courtyard** 

**Designated Parking Space** 

Shed/Workshop

LOCAL AUTHORITY: Cornwall Council

**COUNCIL BAND: N/A** 

TENURE: Leasehold

Remainder of 999-year lease that commenced in 2007.

Ground rent - £100 p/a