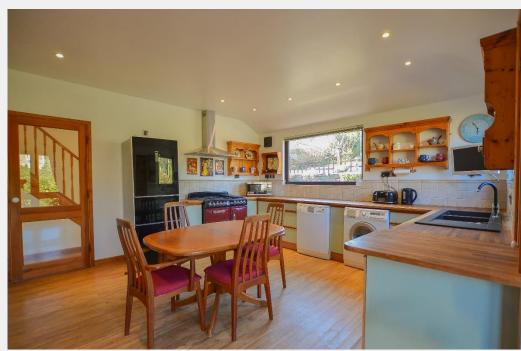

Ideally located within easy reach of the town centre, this delightful home features two double bedrooms, one of which benefits from an en-suite, along with a family bathroom. A standout feature is the spacious kitchen, which provides ample room for a dining table—perfect for entertaining or relaxed family meals. The living room is bright and airy, enjoying far-reaching views that enhance the sense of space. Additionally, an attic room offers extra flexibility, whether as storage, an occasional bedroom, a hobby area, or a home office.