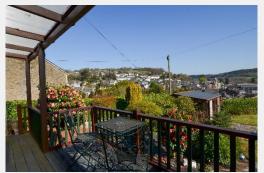

Outside, the property boasts a large, sunny garden with spectacular views over Lostwithiel. A decking area wraps around the rear, creating an ideal space to soak in the scenery. The garden is thoughtfully designed with beautifully maintained plants, offering a peaceful and private retreat. Further benefits include a garage with solar panels installed, a summerhouse, both with electricity connected, as well as a greenhouse, perfect for gardening enthusiasts. Off-street parking for two cars, in addition to the garage, provides ample space for residents and visitors alike.

#### **KEY FEATURES**

Chain Free

**Detached Two-Bedroom Bungalow** 

Stunning Views Over Lostwithiel

Large, Well-Maintained Sunny Rear Garden

Spacious Kitchen/Dining Room

Bright Living Room With Far-Reaching Views