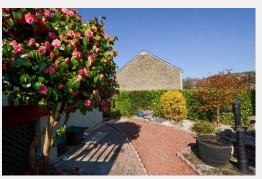

Outside, the property boasts a large, sunny garden with spectacular views over Lostwithiel. A decking area wraps around the rear, creating an ideal space to soak in the scenery. The garden is thoughtfully designed with beautifully maintained plants, offering a peaceful and private retreat. Further benefits include a garage with solar panels installed, a summerhouse, both with electricity connected, as well as a greenhouse, perfect for gardening enthusiasts. Off-street parking for two cars, in addition to the garage, provides ample space for residents and visitors alike.