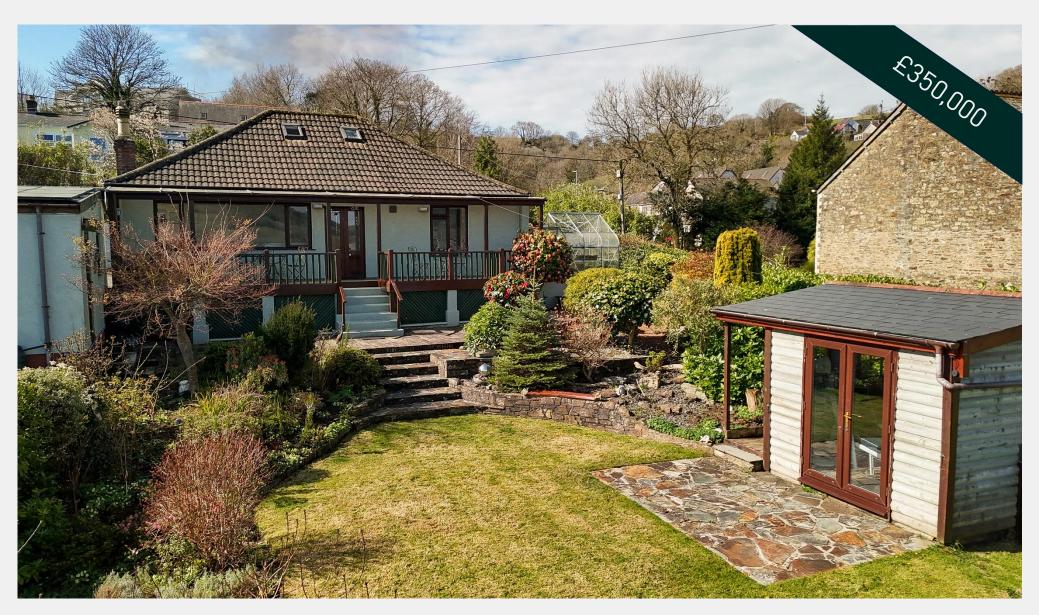

# Lostwithiel, PL22 0DF Guide Price: £350,000

Hillcrest is a chain-free, well-presented detached two-bedroom bungalow with an additional attic room, offering a wonderful blend of space, convenience, and breathtaking views over Lostwithiel.

Outside, the property boasts a large, sunny garden with spectacular views over Lostwithiel. A decking area wraps around the rear, creating an ideal space to soak in the scenery. The garden is thoughtfully designed with beautifully maintained plants, offering a peaceful and private retreat. Further benefits include a garage with solar panels installed, a summerhouse, both with electricity connected, as well as a greenhouse, perfect for gardening enthusiasts. Off-street parking for two cars, in addition to the garage, provides ample space for residents and visitors alike.

Immaculately maintained and ready to move into, Hillcrest presents a fantastic opportunity for those seeking bungalow living in a desirable location. Early viewing is highly recommended!