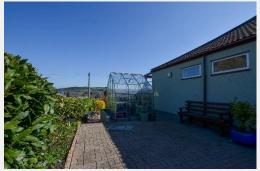

Outside, the property boasts a large, sunny garden with spectacular views over Lostwithiel. A decking area wraps around the rear, creating an ideal space to soak in the scenery. The garden is thoughtfully designed with beautifully maintained plants, offering a peaceful and private retreat. Further benefits include a garage with solar panels installed, a summerhouse, both with electricity connected, as well as a greenhouse, perfect for gardening enthusiasts. Off-street parking for two cars, in addition to the garage, provides ample space for residents and visitors alike.