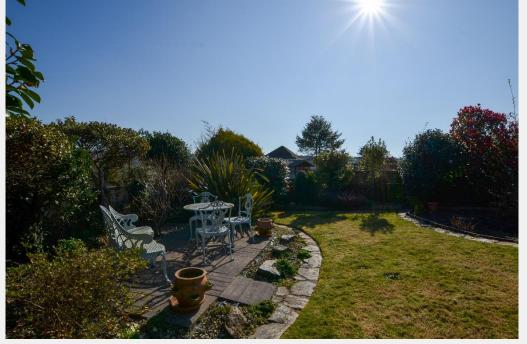

Outside, the property boasts a large, sunny garden with spectacular views over Lostwithiel. A decking area wraps around the rear, creating an ideal space to soak in the scenery. The garden is thoughtfully designed with beautifully maintained plants, offering a peaceful and private retreat. Further benefits include a garage with solar panels installed, a summerhouse, both with electricity connected, as well as a greenhouse, perfect for gardening enthusiasts. Off-street parking for two cars, in addition to the garage, provides ample space for residents and visitors alike.

#### **KEY FEATURES**

Chain Free

**Detached Two-Bedroom Bungalow** 

Stunning Views Over Lostwithiel

Large, Well-Maintained Sunny Rear Garden

Spacious Kitchen/Dining Room

Bright Living Room With Far-Reaching Views