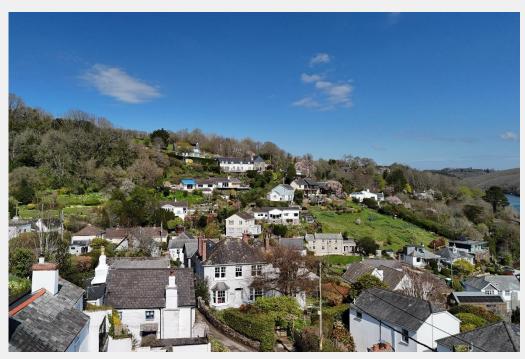

# Lostwithiel, PL22 0DF Guide Price: £350,000

Hillcrest is a chain-free, well-presented detached two-bedroom bungalow with an additional attic room, offering a wonderful blend of space, convenience, and breathtaking views over Lostwithiel.

Outside, the property boasts a large, sunny garden with spectacular views over Lostwithiel. A decking area wraps around the rear, creating an ideal space to soak in the scenery. The garden is thoughtfully designed with beautifully maintained plants, offering a peaceful and private retreat. Further benefits include a garage with solar panels installed, a summerhouse, both with electricity connected, as well as a greenhouse, perfect for gardening enthusiasts. Off-street parking for two cars, in addition to the garage, provides ample space for residents and visitors alike.