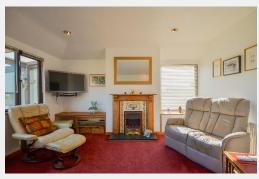

Ideally located within easy reach of the town centre, this delightful home features two double bedrooms, one of which benefits from an en-suite, along with a family bathroom. A standout feature is the spacious kitchen, which provides ample room for a dining table—perfect for entertaining or relaxed family meals. The living room is bright and airy, enjoying far-reaching views that enhance the sense of space. Additionally, an attic room offers extra flexibility, whether as storage, an occasional bedroom, a hobby area, or a home office.

#### **KEY FEATURES**

Chain Free

**Detached Two-Bedroom Bungalow** 

Stunning Views Over Lostwithiel

Large, Well-Maintained Sunny Rear Garden

Spacious Kitchen/Dining Room

Bright Living Room With Far-Reaching Views