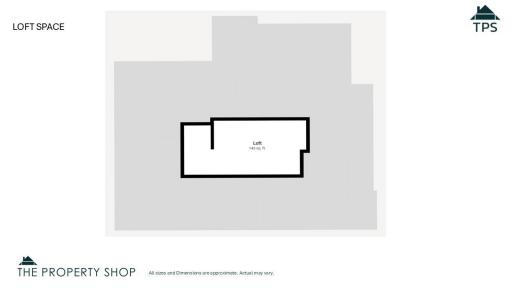

Ideally located within easy reach of the town centre, this delightful home features two double bedrooms, one of which benefits from an en-suite, along with a family bathroom. A standout feature is the spacious kitchen, which provides ample room for a dining table—perfect for entertaining or relaxed family meals. The living room is bright and airy, enjoying far-reaching views that enhance the sense of space. Additionally, an attic room offers extra flexibility, whether as storage, an occasional bedroom, a hobby area, or a home office.

Two Double Bedrooms, One With An En-Suite

Additional Attic Room

Family Bathroom

Garage With Solar Panels & Electricity

Summerhouse With Electricity

Greenhouse

**Driveway Parking For Two Cars** 

Short Distance To The Town Centre