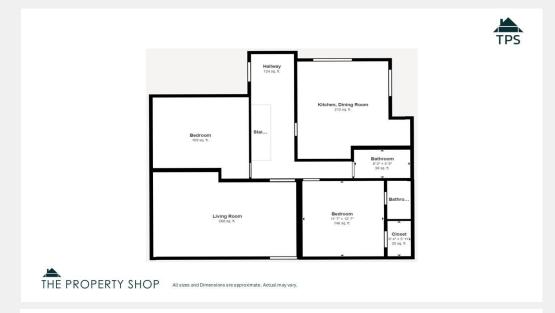

Ideally located within easy reach of the town centre, this delightful home features two double bedrooms, one of which benefits from an en-suite, along with a family bathroom. A standout feature is the spacious kitchen, which provides ample room for a dining table—perfect for entertaining or relaxed family meals. The living room is bright and airy, enjoying far-reaching views that enhance the sense of space. Additionally, an attic room offers extra flexibility, whether as storage, an occasional bedroom, a hobby area, or a home office.

Two Double Bedrooms, One With An En-Suite

Additional Attic Room

Family Bathroom

Garage With Solar Panels & Electricity

Summerhouse With Electricity

Greenhouse

**Driveway Parking For Two Cars** 

Short Distance To The Town Centre