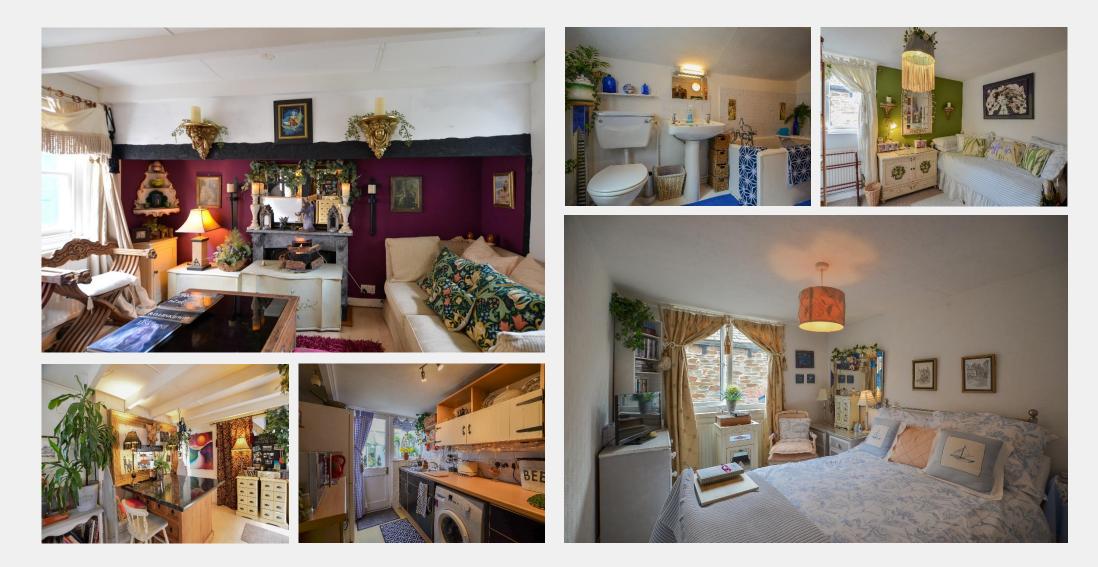

A unique opportunity to own a charming two-bedroom terraced cottage in the heart of Lostwithiel, brimming with character.

This delightful home features a welcoming vestibule that leads into an open-plan living and dining area with a lovely feature fireplace. The traditional galley kitchen is fully fitted and includes an open-shelved pantry, along with a door leading to the rear of the property.

Upstairs, a spacious landing illuminated by a skylight provides access to two generously sized and bright bedrooms, as well as the family bathroom.

To the rear of the property, you'll find a cosy, private enclosed courtyard. The town centre is a one minute, level walk away. A truly fabulous location.