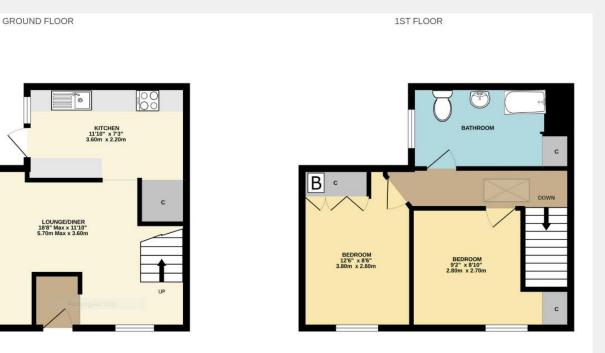

Upstairs, a spacious landing illuminated by a skylight provides access to two generously sized and bright bedrooms, as well as the family bathroom.

To the rear of the property, you'll find a cosy, private enclosed courtyard. The town centre is a one minute, level walk away. A truly fabulous location.

The cottage is connected to all main utilities, including gas central heating.

Whilst every attempt has been made to ensure the accuracy of the flooplan contained here, measurements of doors, windows, rooms and any other items are approximate and no responsibility taken for any error, omission or mis-statement. This plan is for illustrative purposes only and should be used as such by any prospective purchaser. The services, systems and appliances shown have not been tested and no guarantee as to their operability or efficiency can be given. Made with Netropix 62024