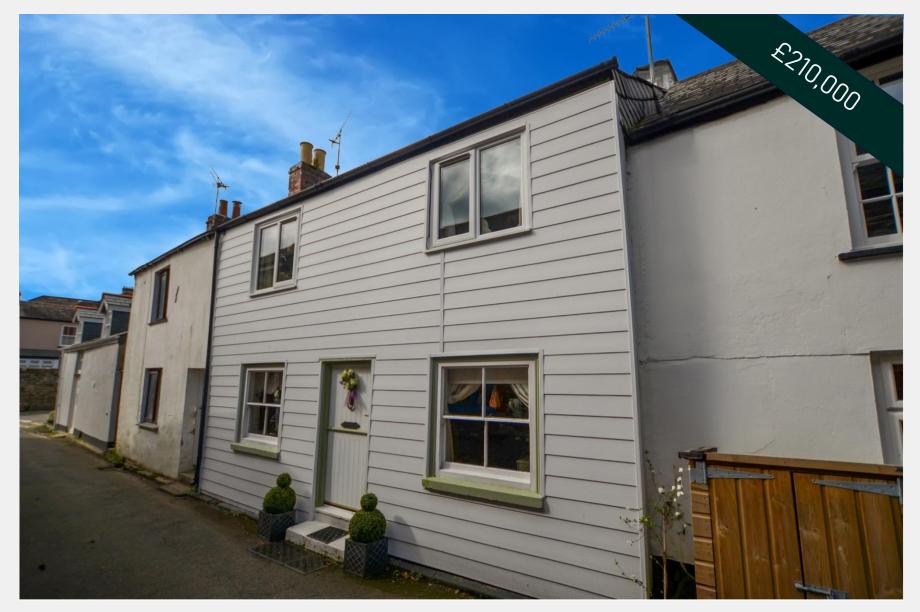

Lostwithiel, PL22 0DA Price: £210,000

46-48 Fore Street, Bodmin, PL31 2HL 01208 74182

Lostwithiel, PL22 0DA Price: £210,000

46-48 Fore Street, Bodmin, PL31 2HL 01208 74182

Lostwithiel, PL22 0DA Price: £210,000

A unique opportunity to own a charming two-bedroom terraced cottage in the heart of Lostwithiel, brimming with character.

This delightful home features a welcoming vestibule that leads into an open-plan living and dining area with a lovely feature fireplace. The traditional galley kitchen is fully fitted and includes an open-shelved pantry, along with a door leading to the rear of the property.