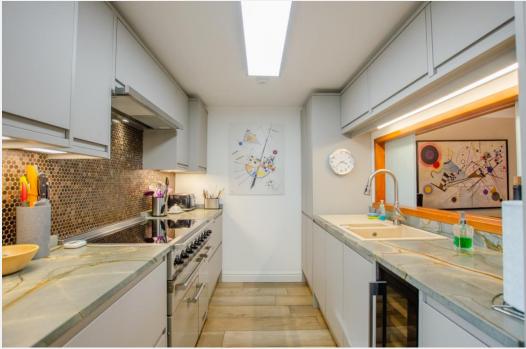

Lostwithiel, PL22 0BG

Guide Price: £299,950

Lostwithiel, PL22 0BG

Guide Price: £299,950

Lostwithiel, PL22 0BG

Guide Price: £299,950

5 Glynn Mews boasts a beautifully updated ground floor, featuring a modern kitchen with ample counter and cupboard space, complemented by a stylish penny tile backsplash. Adjacent to the kitchen, the spacious living and dining area provides a welcoming space for entertaining, enhanced by a convenient sliding window connecting the two areas.