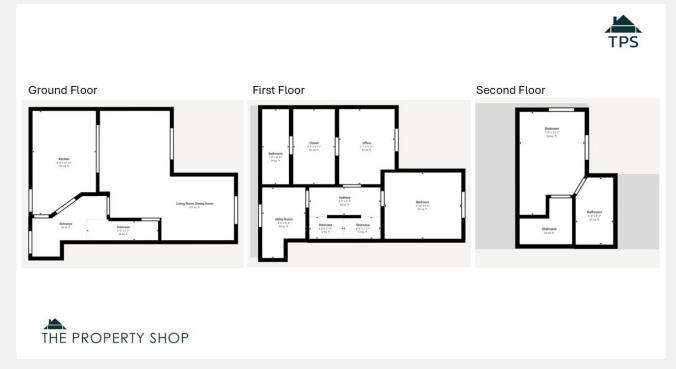

Lostwithiel, PL22 0BG

Guide Price: £299,950

Lostwithiel, PL22 0BG

Guide Price: £299,950

Lostwithiel, PL22 0BG

Guide Price: £299,950

5 Glynn Mews boasts a beautifully updated ground floor, featuring a modern kitchen with ample counter and cupboard space, complemented by a stylish penny tile backsplash. Adjacent to the kitchen, the spacious living and dining area provides a welcoming space for entertaining, enhanced by a convenient sliding window connecting the two areas.

The first floor offers two generously sized double bedrooms, one of which is currently used as an office. This office space benefits from a walk-in closet and an en-suite shower room. Additionally, a utility room with WC facilities is located on this floor.

The second floor hosts a third bedroom, currently utilised as a dressing room and secondary office space. This versatile room also features an en-suite wet room complete with a bath.

The outside space features a quaint rear courtyard, accessible directly from the living and dining area through two sets of doors. While currently a blank canvas with paved flooring and enclosed by fencing for privacy, this area offers fantastic potential for transformation.