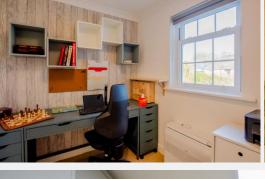

The first floor offers two generously sized double bedrooms, one of which is currently used as an office. This office space benefits from a walk-in closet and an en-suite shower room. Additionally, a utility room with WC facilities is located on this floor.

The second floor hosts a third bedroom, currently utilised as a dressing room and secondary office space. This versatile room also features an en-suite wet room complete with a bath.

The outside space features a quaint rear courtyard, accessible directly from the living and dining area through two sets of doors. While currently a blank canvas with paved flooring and enclosed by fencing for privacy, this area offers fantastic potential for transformation.