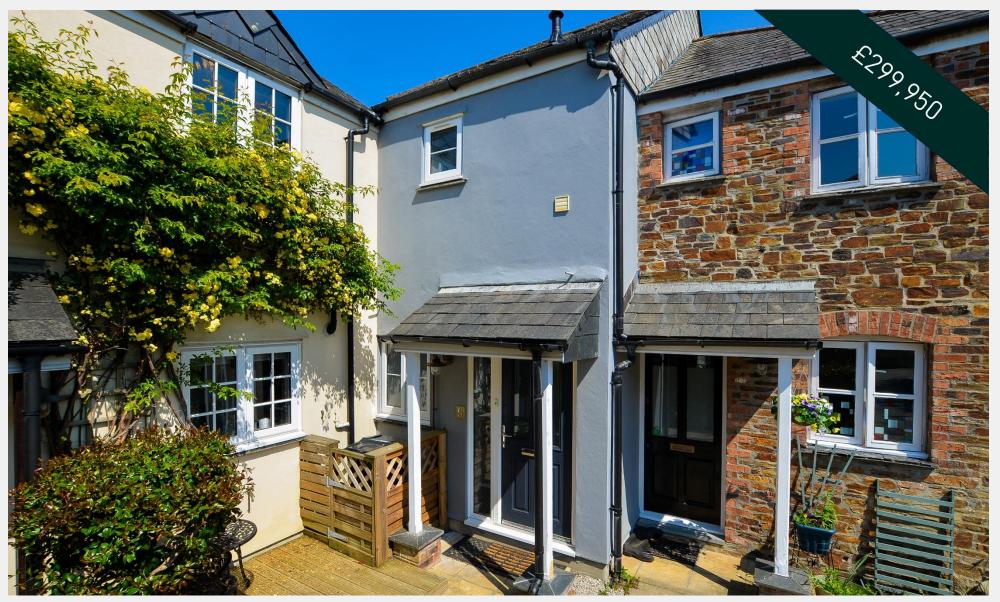

Lostwithiel, PL22 0BG

Guide Price: £299,950

Lostwithiel, PL22 0BG

Guide Price: £299,950

Lostwithiel, PL22 0BG

Guide Price: £299,950

5 Glynn Mews boasts a beautifully updated ground floor, featuring a modern kitchen with ample counter and cupboard space, complemented by a stylish penny tile backsplash. Adjacent to the kitchen, the spacious living and dining area provides a welcoming space for entertaining, enhanced by a convenient sliding window connecting the two areas.

Lostwithiel, PL22 0BG

Guide Price: £299,950