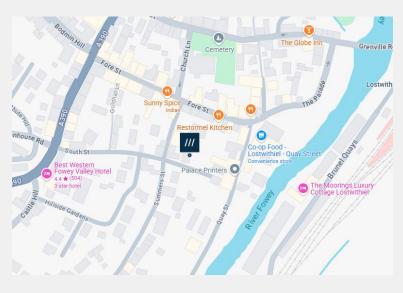

#### TRANSPORT LINKS:

Located in Lostwithiel town centre

Lostwithiel Railway Station just a short walk