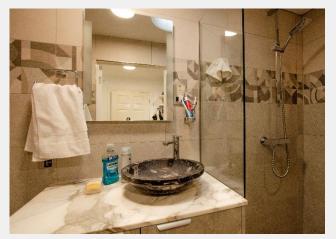

The first floor offers two generously sized double bedrooms, one of which is currently used as an office. This office space benefits from a walk-in closet and an en-suite shower room. Additionally, a utility room with WC facilities is located on this floor.

The second floor hosts a third bedroom, currently utilised as a dressing room and secondary office space. This versatile room also features an en-suite wet room complete with a bath.

The outside space features a quaint rear courtyard, accessible directly from the living and dining area through two sets of doors. While currently a blank canvas with paved flooring and enclosed by fencing for privacy, this area offers fantastic potential for transformation.