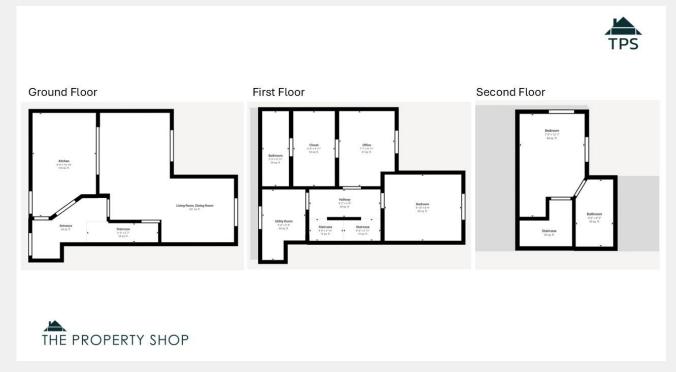

Lostwithiel, PL22 0BG

Guide Price: £299,950

26 Fore Street, Lostwithiel, PL22 OBL 01208 872728

Lostwithiel, PL22 0BG

Guide Price: £299,950

Lostwithiel, PL22 0BG

Guide Price: £299,950

5 Glynn Mews boasts a beautifully updated ground floor, featuring a modern kitchen with ample counter and cupboard space, complemented by a stylish penny tile backsplash. Adjacent to the kitchen, the spacious living and dining area provides a welcoming space for entertaining, enhanced by a convenient sliding window connecting the two areas.

The first floor offers two generously sized double bedrooms, one of which is currently used as an office. This office space benefits from a walk-in closet and an en-suite shower room. Additionally, a utility room with WC facilities is located on this floor.

The second floor hosts a third bedroom, currently utilised as a dressing room and secondary office space. This versatile room also features an en-suite wet room complete with a bath.

The outside space features a quaint rear courtyard, accessible directly from the living and dining area through two sets of doors. While currently a blank canvas with paved flooring and enclosed by fencing for privacy, this area offers fantastic potential for transformation.

#### **KEY FEATURES**

Town Central Location

Living/Dining Room

Modernised Kitchen

Three Double bedrooms (Two of which are currently utilised as a home offices/ wardrobe space)

Two En-suites

Utility Room/WC

Rear Courtyard/Patio