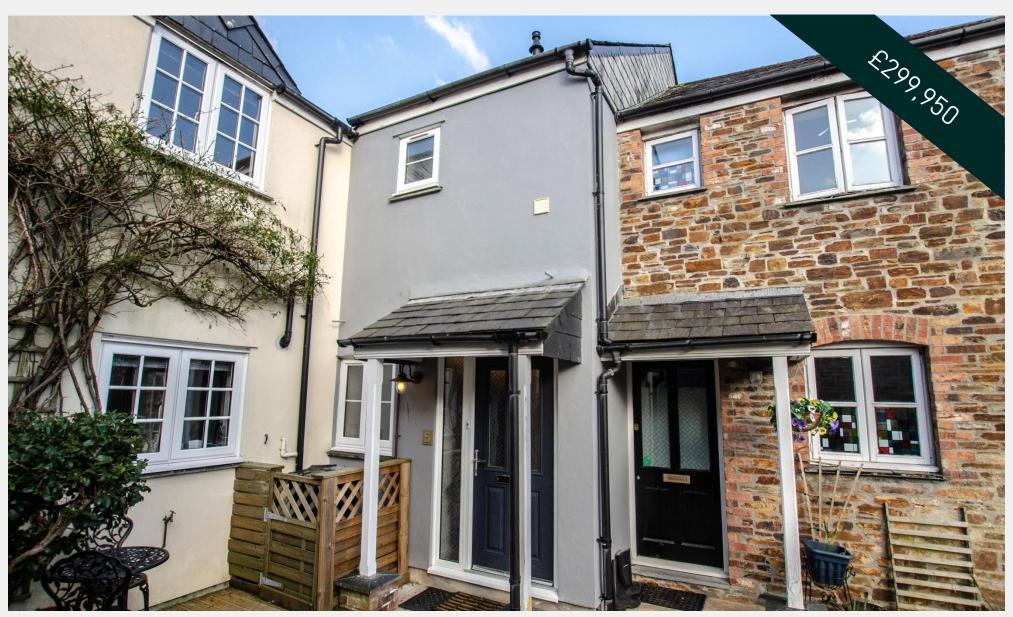

Lostwithiel, PL22 0BG

Guide Price: £299,950

26 Fore Street, Lostwithiel, PL22 OBL 01208 872728

Lostwithiel, PL22 0BG

Guide Price: £299,950

Lostwithiel, PL22 0BG

Guide Price: £299,950

5 Glynn Mews boasts a beautifully updated ground floor, featuring a modern kitchen with ample counter and cupboard space, complemented by a stylish penny tile backsplash. Adjacent to the kitchen, the spacious living and dining area provides a welcoming space for entertaining, enhanced by a convenient sliding window connecting the two areas.