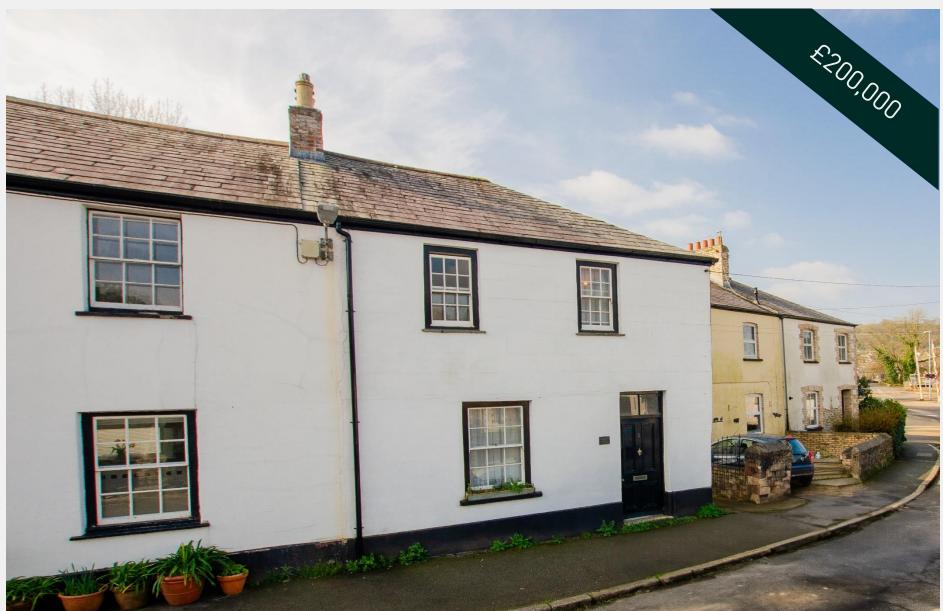

## **5** Grenville Road

Lostwithiel PL22 0EP Guide Price: £200,000

Introducing this charming Grade II listed property, located in the sought-after Cornish town of Lostwithiel, with all local amenities just a short, level stroll away.

Nestled in the heart of Lostwithiel, this delightful twobedroom period home is bursting with character and charm. Featuring stunning Georgian sash windows, exposed beams, and inset ceiling lights, the property seamlessly blends classic style with modern convenience.

#### **KEY FEATURES**

Chain Free

**End Of Terrace** 

Charming Two Bedroom Home

Open Plan Lounge / Kitchen / Diner

Bathroom

Gas Central Heating

Level Walk to Lostwithiel's Train Station & Town Centre

**Grade Two Listed** 

Georgian Sash Windows

Successful Rental History

Local Authority - Cornwall Council

Council Band - B

Tenure - Freehold

what3words ///freely.began.package