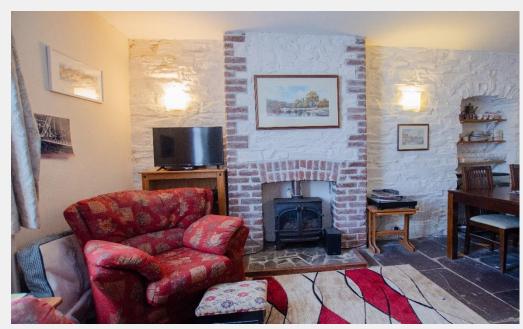

Nestled in the heart of Lostwithiel, this delightful twobedroom period home is bursting with character and charm. Featuring stunning Georgian sash windows, exposed beams, and inset ceiling lights, the property seamlessly blends classic style with modern convenience.

The ground floor boasts an inviting open-plan layout, combining the kitchen, dining, and living space to create a warm and sociable atmosphere. Upstairs, you'll find two well-proportioned double bedrooms and a family bathroom.