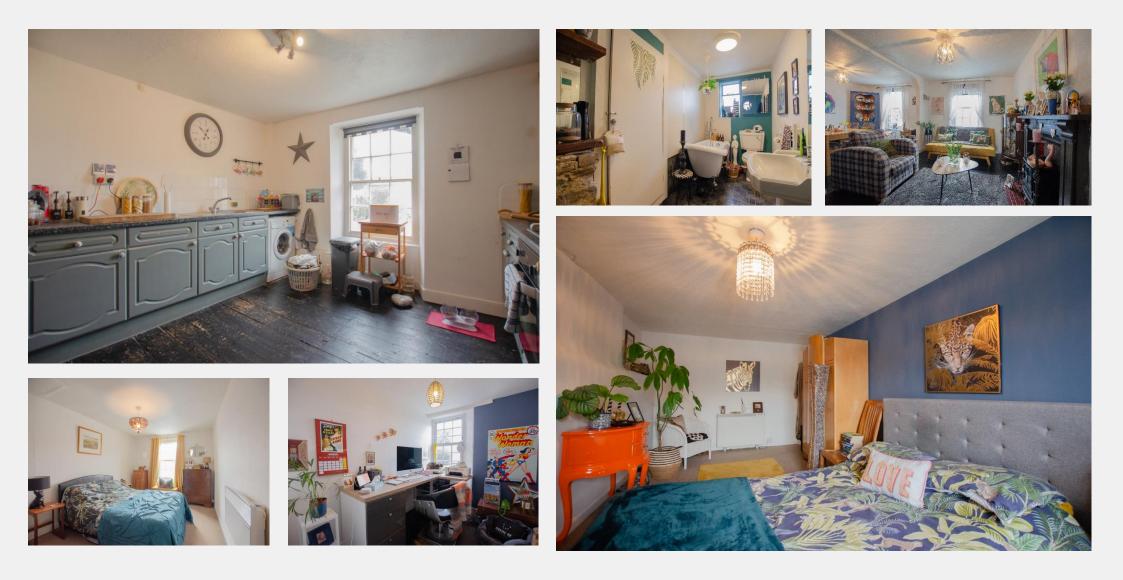

#### Lostwithiel PL22 0BN Guide Price: £275,000

A fantastic opportunity to acquire a thriving Grade II listed commercial and residential property in the heart of Lostwithiel.

33 Fore Street is a highly visible and well-established retail boutique offering a diverse range of goods. The shop features a spacious retail floor and changing area, leading to a rear office space with a small kitchenette and a generous storeroom with a WC.

To the right of the shop, a separate entrance provides access to a two-bedroom apartment spanning three floors, with blockedoff doors connecting to the neighbouring shop. The first floor boasts a bright, open-plan kitchen, dining, and living area, complete with a stylish cocktail bar section. Upstairs, you'll find two generously sized bedrooms, a small office, and a recently renovated bathroom.