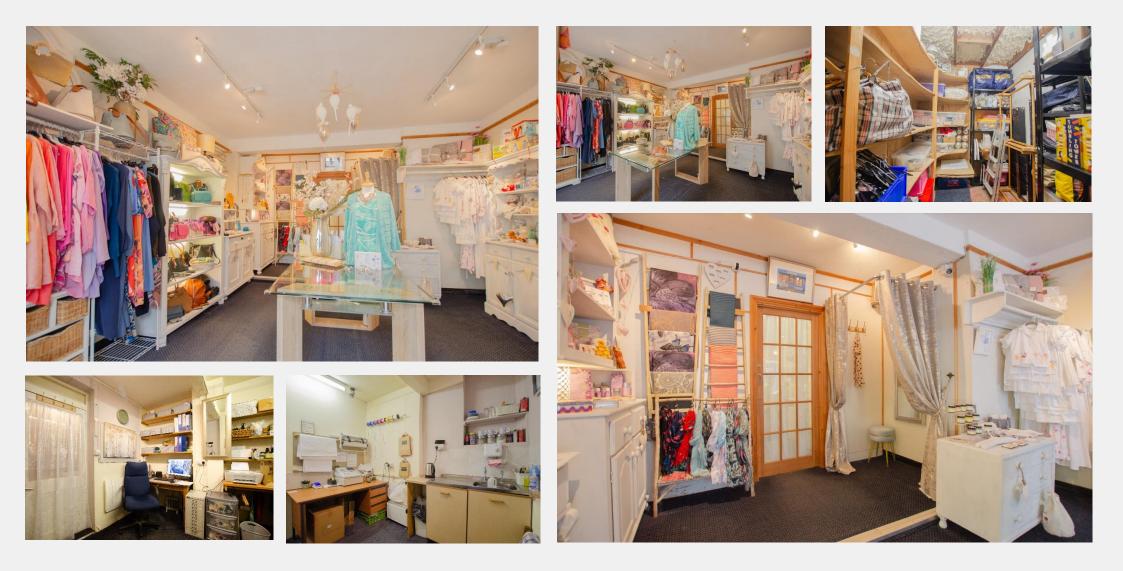

#### Lostwithiel PL22 0BN Guide Price: £275,000

A fantastic opportunity to acquire a thriving Grade II listed commercial and residential property in the heart of Lostwithiel.

33 Fore Street is a highly visible and well-established retail boutique offering a diverse range of goods. The shop features a spacious retail floor and changing area, leading to a rear office space with a small kitchenette and a generous storeroom with a WC.

To the right of the shop, a separate entrance provides access to a two-bedroom apartment spanning three floors, with blockedoff doors connecting to the neighbouring shop. The first floor boasts a bright, open-plan kitchen, dining, and living area, complete with a stylish cocktail bar section. Upstairs, you'll find two generously sized bedrooms, a small office, and a recently renovated bathroom.