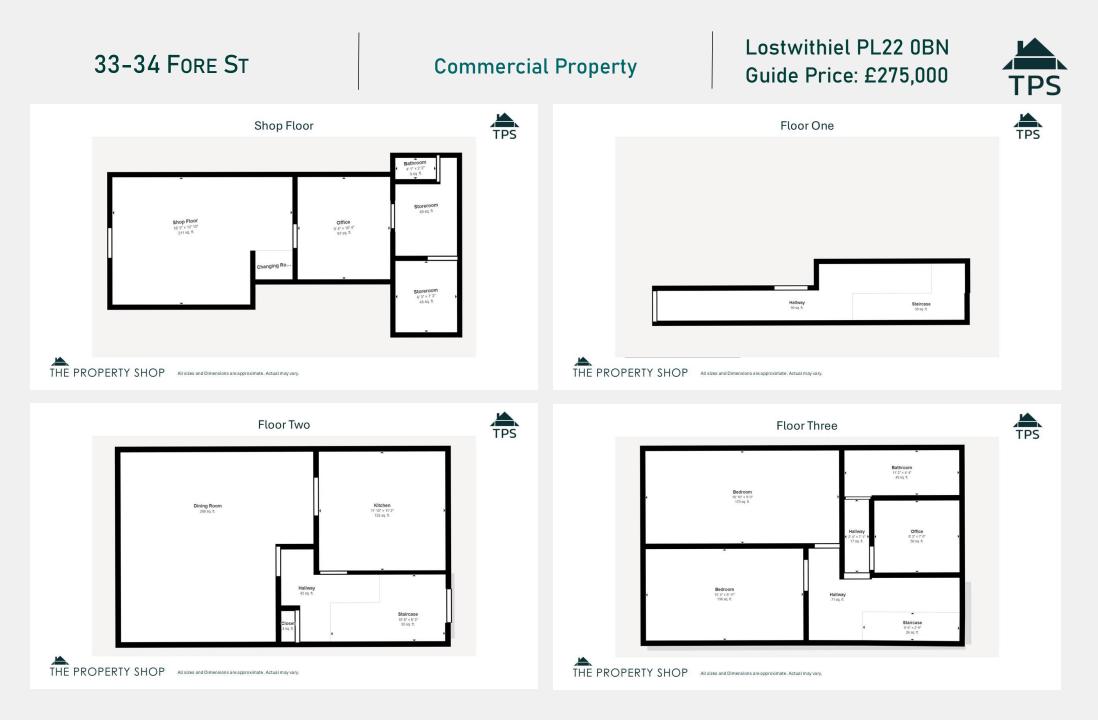

#### Lostwithiel PL22 0BN Guide Price: £275,000

A fantastic opportunity to acquire a thriving Grade II listed commercial and residential property in the heart of Lostwithiel.

33 Fore Street is a highly visible and well-established retail boutique offering a diverse range of goods. The shop features a spacious retail floor and changing area, leading to a rear office space with a small kitchenette and a generous storeroom with a WC.

To the right of the shop, a separate entrance provides access to a two-bedroom apartment spanning three floors, with blockedoff doors connecting to the neighbouring shop. The first floor boasts a bright, open-plan kitchen, dining, and living area, complete with a stylish cocktail bar section. Upstairs, you'll find two generously sized bedrooms, a small office, and a recently renovated bathroom.