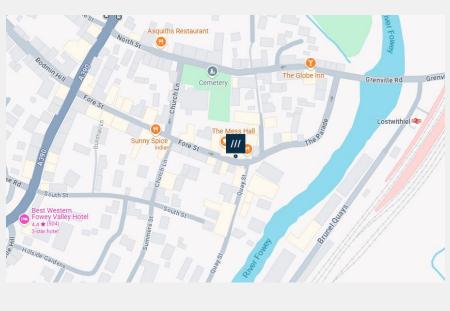

#### what3words////- headliner.carpentry.dial

# TRANSPORT LINKS

- Lostwithiel Station 0.2 miles
- Short drive to join the A30
- Short walk to Bus stop