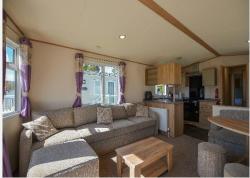

The spacious open-plan living area includes a free-standing sofa with a pull-out bed for guests and a stylish electric fire for added warmth.

The modern kitchen is fully equipped with an integrated microwave and fridge/freezer, while the adjacent dining area provides a pleasant space for meals.

Decking

French Doors

Sofa Bed

Double Glazing & Central Heating

High-End Fixtures & Fittings

Satellite Dish