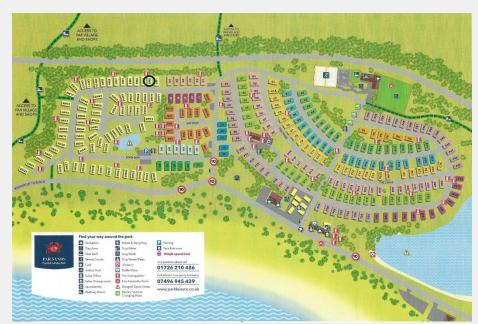

The master bedroom features a vanity table and en suite toilet, and the second bedroom is perfect for family or guests. A sleek bathroom with a heated towel rail adds a touch of luxury.

Par Sands Holiday Resort sits on the stunning South Cornwall coast, just 300 yards from a dog-friendly sandy beach. The resort offers fantastic facilities, including an indoor swimming pool, refurbished play park, café, and outdoor sports areas. Owners enjoy access to a private lounge and year-round social events. The park is conveniently located near village amenities, with a mainline railway station offering direct connections to London. Nearby attractions include the Eden Project (4 miles) and the charming towns of Fowey and Charlestown (3 miles).