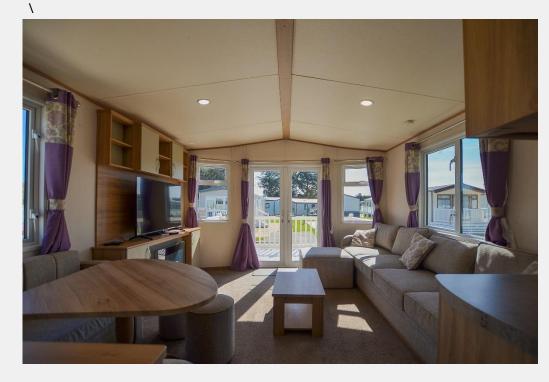

The spacious open-plan living area includes a free-standing sofa with a pull-out bed for guests and a stylish electric fire for added warmth.

The modern kitchen is fully equipped with an integrated microwave and fridge/freezer, while the adjacent dining area provides a pleasant space for meals.