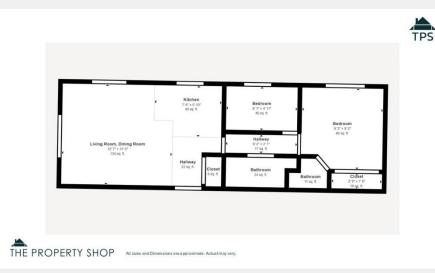

The spacious open-plan living area includes a free-standing sofa with a pull-out bed for guests and a stylish electric fire for added warmth.

The modern kitchen is fully equipped with an integrated microwave and fridge/freezer, while the adjacent dining area provides a pleasant space for meals.

The master bedroom features a vanity table and en suite toilet, and the second bedroom is perfect for family or guests. A sleek bathroom with a heated towel rail adds a touch of luxury.

Par Sands Holiday Resort sits on the stunning South Cornwall coast, just 300 yards from a dog-friendly sandy beach. The resort offers fantastic facilities, including an indoor swimming pool, refurbished play park, café, and outdoor sports areas. Owners enjoy access to a private lounge and year-round social events. The park is conveniently located near village amenities, with a mainline railway station offering direct connections to London. Nearby attractions include the Eden Project (4 miles) and the charming towns of Fowey and Charlestown (3 miles).