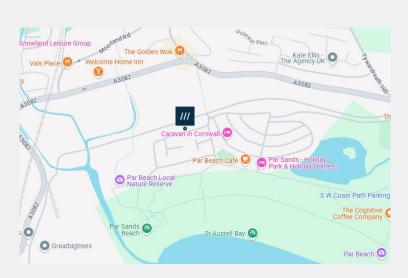

The master bedroom features a vanity table and en suite toilet, and the second bedroom is perfect for family or guests. A sleek bathroom with a heated towel rail adds a touch of luxury.

Par Sands Holiday Resort sits on the stunning South Cornwall coast, just 300 yards from a dog-friendly sandy beach. The resort offers fantastic facilities, including an indoor swimming pool, refurbished play park, café, and outdoor sports areas. Owners enjoy access to a private lounge and year-round social events. The park is conveniently located near village amenities, with a mainline railway station offering direct connections to London. Nearby attractions include the Eden Project (4 miles) and the charming towns of Fowey and Charlestown (3 miles).