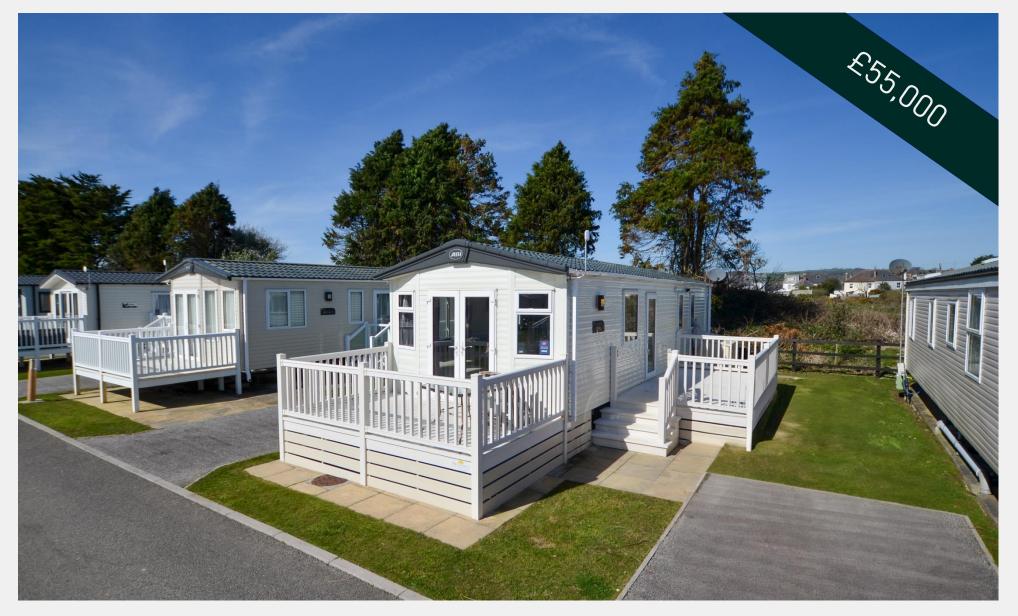

Par sands, Par PL24 2AS Price: £55,000

46-48 Fore Street, Bodmin, PL31 2HL 01208 74182

26 Fore Street, Lostwithiel, PL22 OBL 01208 872728

THE PROPERTY SHOP

26 Fore Street, Lostwithiel, PL22 OBL 01208 872728

46-48 Fore Street, Bodmin, PL31 2HL 01208 74182

Par sands, Par PL24 2AS Price: £55,000

This beautifully presented holiday home on a premium pitch offers year-round comfort with full double glazing, gas mains and central heating, ensuring a cosy atmosphere in winter and cool comfort during summer.

🚔 2 🕮 1 🊞 1

An exciting opportunity to purchase this superb two-bedroom high specification holiday lodge -ABI Oakley | 2018 | Sleeps 6 | 35ft x 12ft

#### **KEY FEATURES**

**Premium Pitch Location** 

Line Fed Gas

Successful Holiday Rental History

Family Shower Room

En Suite Toilet

Fully Integrated Kitchen

Car Parking Space For 1 Vehicle

Decking

French Doors

Sofa Bed

Double Glazing & Central Heating

High-End Fixtures & Fittings

Satellite Dish