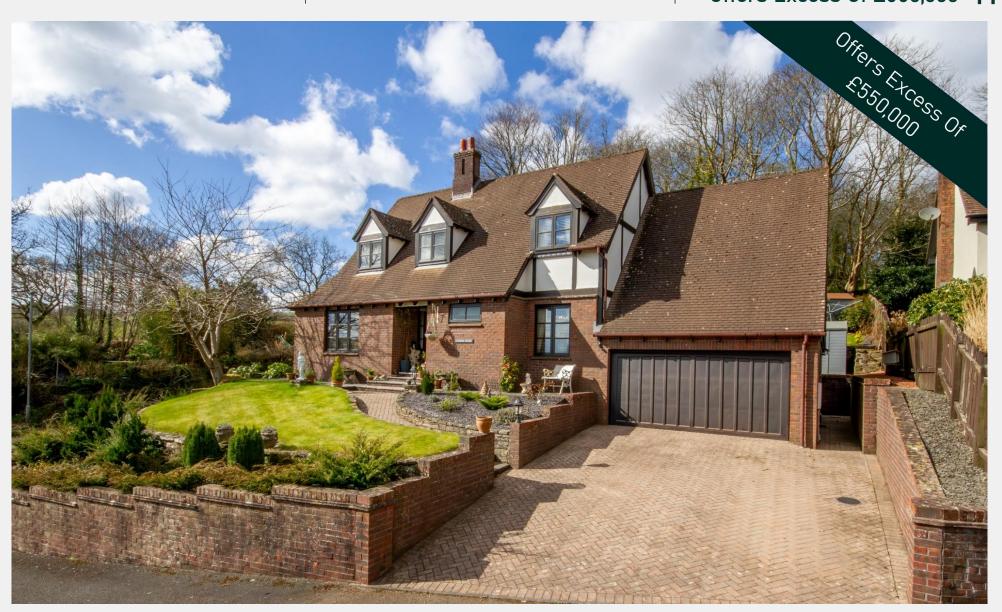

# Lostwithiel, PL22 0BE Offers Excess Of £550,000 TPS

## Offers Excess Of £550,000 TPS

The ground floor is thoughtfully designed with both comfort and convenience in mind. It features a generous living room and a separate dining room, both providing the ideal setting for family gatherings or entertaining guests. The recently modernised kitchen is a standout, offering ample cupboard and storage while blending style with practicality. Beautifully maintained wooden beams and natural brick walls create feature areas throughout the house.

The large garden and patio area offer a delightful area to relax and enjoy the warmth of the Cornish sun, providing a peaceful retreat. It also serves as a fantastic setting for entertaining guests and hosting gatherings in a charming outdoor atmosphere.