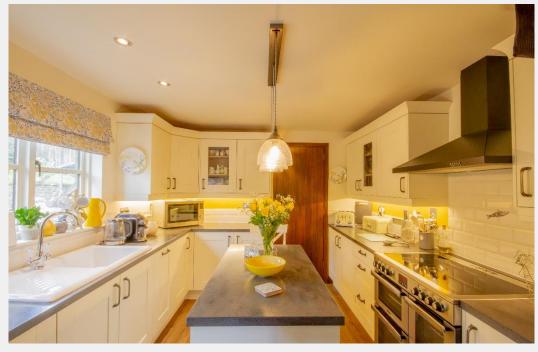

## Offers Excess Of £550,000 TPS

The ground floor is thoughtfully designed with both comfort and convenience in mind. It features a generous living room and a separate dining room, both providing the ideal setting for family gatherings or entertaining guests. The recently modernised kitchen is a standout, offering ample cupboard and storage while blending style with practicality. Beautifully maintained wooden beams and natural brick walls create feature areas throughout the house.