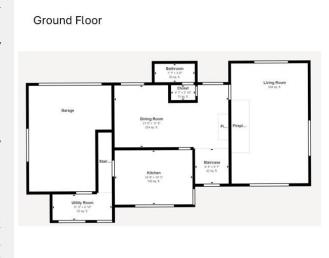

## Offers Excess Of £550,000 TPS

The ground floor is thoughtfully designed with both comfort and convenience in mind. It features a generous living room and a separate dining room, both providing the ideal setting for family gatherings or entertaining guests. The recently modernised kitchen is a standout, offering ample cupboard and storage while blending style with practicality. Beautifully maintained wooden beams and natural brick walls create feature areas throughout the house.

Accessible from the kitchen, as well as the front and rear gardens, the garage and utility room offer practical storage solutions. Stairs in the utility lead to a large room, currently used as an office/study, which could easily be converted into a fourth bedroom due to the generous size.