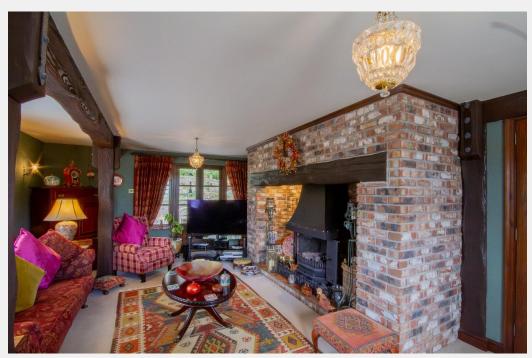

## Offers Excess Of £550,000 TPS

The ground floor is thoughtfully designed with both comfort and convenience in mind. It features a generous living room and a separate dining room, both providing the ideal setting for family gatherings or entertaining guests. The recently modernised kitchen is a standout, offering ample cupboard and storage while blending style with practicality. Beautifully maintained wooden beams and natural brick walls create feature areas throughout the house.

#### **KEY FEATURES**

Original Character features

**Grand Stone Fireplace** 

Large Living Room

**Spacious Dining Room** 

Recently Modernised Kitchen

Four Double Bedrooms, one of which is currently used as a study/office