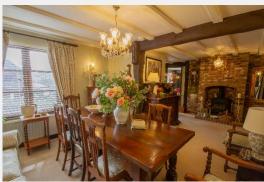

## Offers Excess Of £550,000 TPS

The ground floor is thoughtfully designed with both comfort and convenience in mind. It features a generous living room and a separate dining room, both providing the ideal setting for family gatherings or entertaining guests. The recently modernised kitchen is a standout, offering ample cupboard and storage while blending style with practicality. Beautifully maintained wooden beams and natural brick walls create feature areas throughout the house.

#### **KEY FEATURES**

Original Character features

**Grand Stone Fireplace** 

Large Living Room

**Spacious Dining Room** 

Recently Modernised Kitchen

Four Double Bedrooms, one of which is currently used as a study/office