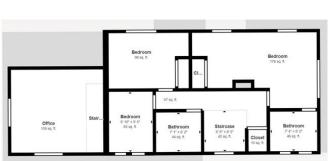

On the upper floor, you'll find three well-proportioned bedrooms, each offering its own place for relaxation and privacy. Two of the bedrooms share a well-appointed family bathroom, while the master bedroom boasts the luxury of an en-suite shower room, ensuring added convenience and a private retreat.