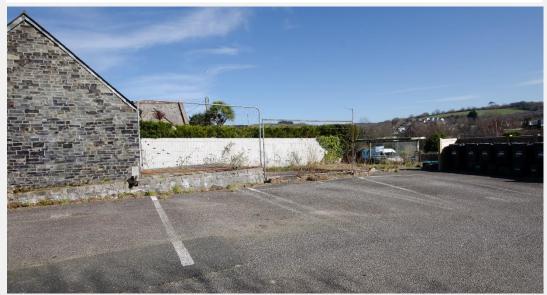

A standout feature is the roof terrace space, perfectly positioned in a sunny spot. The property also benefits from a designated parking space within a secure gated car park, providing added convenience and peace of mind.

#### **KEY FEATURES**

Chain Free

Allocated Parking Space in Private, Gated Parking Area

Small Outside Decking Area

Kitchen & Shower Room

Re-Decoration Throughout

Ideal First Time Buy or Investment Property

Local Authority: Cornwall Council