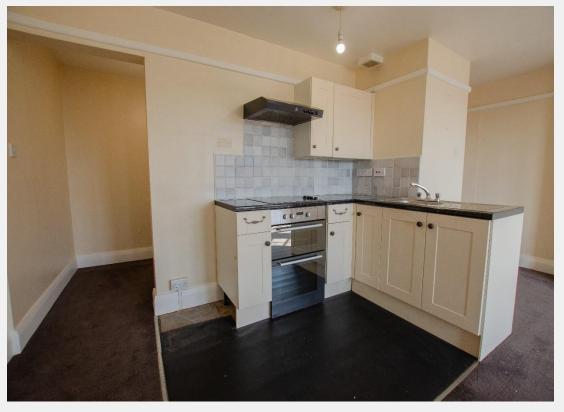

The bright and airy open-plan living space is enhanced by stunning bay windows that frame picturesque views over the town. A thoughtfully designed kitchen and a well-proportioned bathroom add to the apartment's practicality and charm.