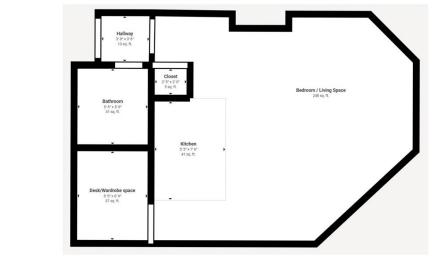

d lighting, Flat 3 offers both comfort and convenience.

The bright and airy open-plan living space is enhanced by stunning bay windows that frame picturesque views over the town. A thoughtfully designed kitchen and a well-proportioned bathroom add to the apartment's practicality and charm.

A standout feature is the roof terrace space, perfectly positioned in a sunny spot. The property also benefits from a designated parking space within a secure gated car park, providing added convenience and peace of mind.

Located just a short walk from Lostwithiel's vibrant selection of independent shops, cafés, and scenic riverside walks, this apartment is perfect for first-time buyers or investors seeking strong rental potential.

Offered with no onward chain—contact us today to arrange a viewing!













#### **KEY FEATURES**

Chain Free

Allocated Parking Space in Private, Gated Parking Area

Small Outside Decking Area

Kitchen & Shower Room

Re-Decoration Throughout

Ideal First Time Buy or Investment Property

Local Authority: Cornwall Council

Council Tax band: A

#### Tenure:

- 999 Year Lease from 2016
- The current maintenance charge is £506. P.A. in 2 equal increments of £253 on the 1st January and 1st July, this includes Property Insurance, cleaning, communal areas electric, general maintenance, etc.
- Ground rent is £250 P.A. paid in 2 equal increments of £125 as above.

46-48 Fore Street, Bodmin, PL31 2HL 01208 74182



# what3words///- songbirds.instructs.uniform SERVICES

**HEATING - COMMUNITY SCHEME** 

WATER - MAINS

**SEWERAGE - MAINS** 





Duke Street, Lostwi