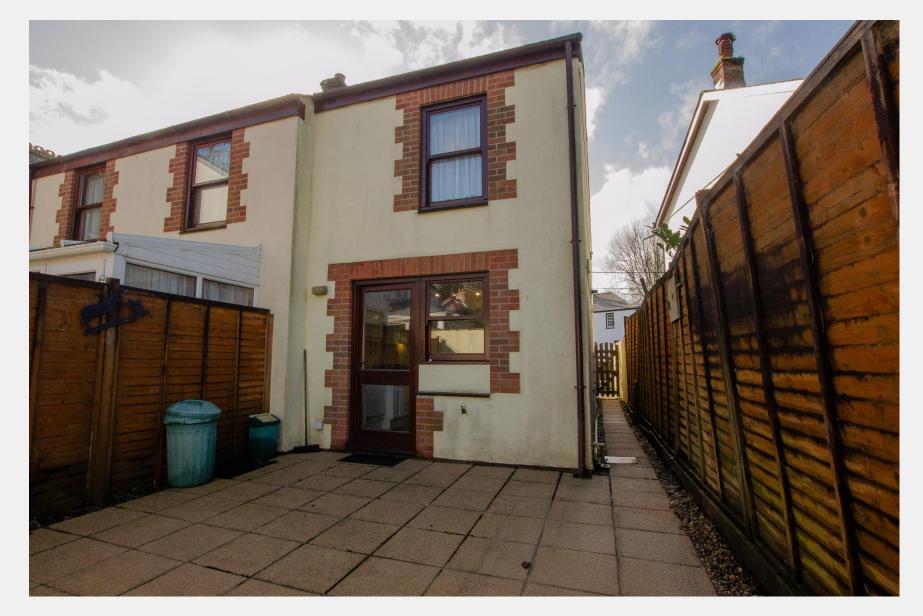

### Grenville Road, Lostwithiel, PL22 0EP Guide Price: £325,000

Welcome to Harmounigh, a chain free charming threebedroom end-terrace home perfectly positioned in the sought-after town of Lostwithiel. Offering convenient parking at the front & a side gate with leads you to a sunny and private rear courtyard.

Harmounigh combines comfortable living with lowmaintenance outdoor space in a desirable location. Conveniently located on Grenville Road, the property is just a short, level walk to Lostwithiel's charming town centre, with its array of local shops, cafes, and amenities, and within easy reach of the train station, offering direct connections to London Paddington, Penzance, and beyond.