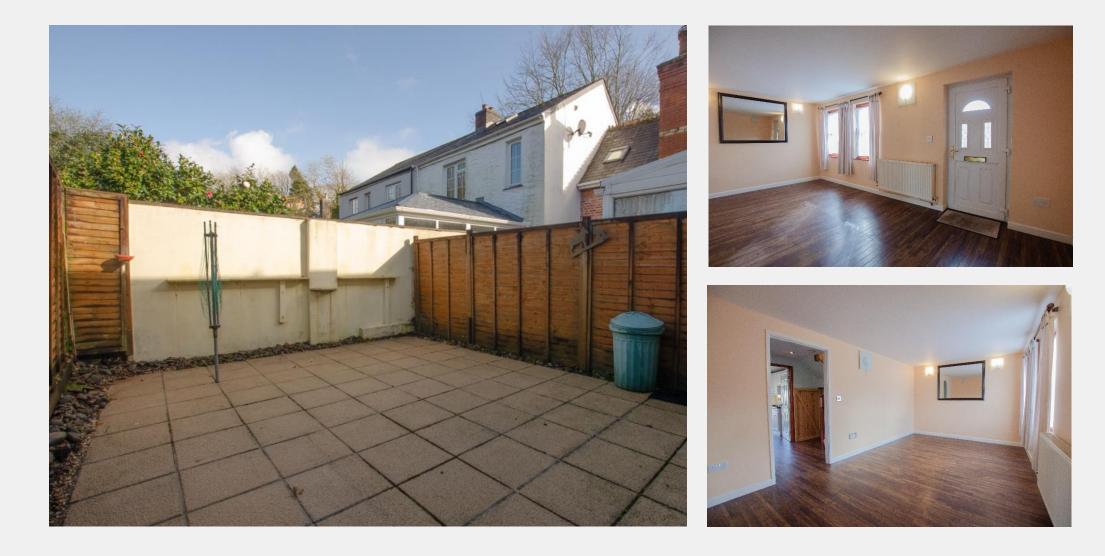

### Grenville Road, Lostwithiel, PL22 0EP Guide Price: £325,000

Welcome to Harmounigh, a chain free charming threebedroom end-terrace home perfectly positioned in the sought-after town of Lostwithiel. Offering convenient parking at the front & a side gate with leads you to a sunny and private rear courtyard.

Step inside to a spacious living room with attractive wood flooring, creating a warm and inviting atmosphere. Adjacent to this is a cosy dining area, which leads to a bright and compact kitchen offering direct access to the rear courtyard.

Harmounigh combines comfortable living with lowmaintenance outdoor space in a desirable location. Conveniently located on Grenville Road, the property is just a short, level walk to Lostwithiel's charming town centre, with its array of local shops, cafes, and amenities, and within easy reach of the train station, offering direct connections to London Paddington, Penzance, and beyond.