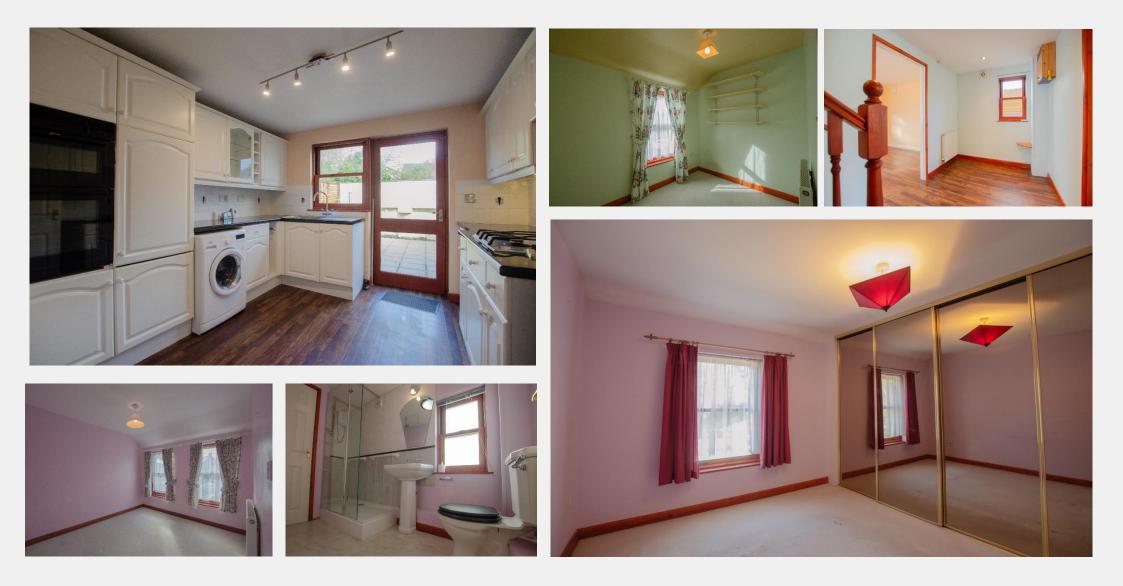

Step inside to a spacious living room with attractive wood flooring, creating a warm and inviting atmosphere. Adjacent to this is a cosy dining area, which leads to a bright and compact kitchen offering direct access to the rear courtyard.

Upstairs, the property boasts a well-appointed shower room complete with a built-in airing cupboard for added convenience. The large principal bedroom benefits from built-in wardrobes, & the two additional smaller bedrooms provide versatile options, whether you need extra sleeping quarters, a home office, or a hobby room.