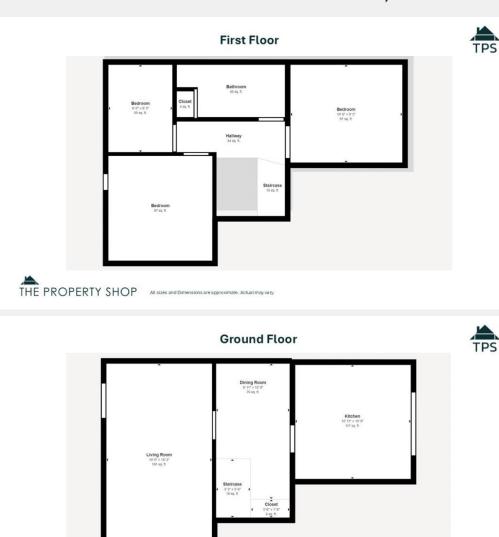

46-48 Fore Street, Bodmin, PL31 2HL 01208 74182

THE PROPERTY SHOP All sizes and Dimensions are approximate. Actual may van