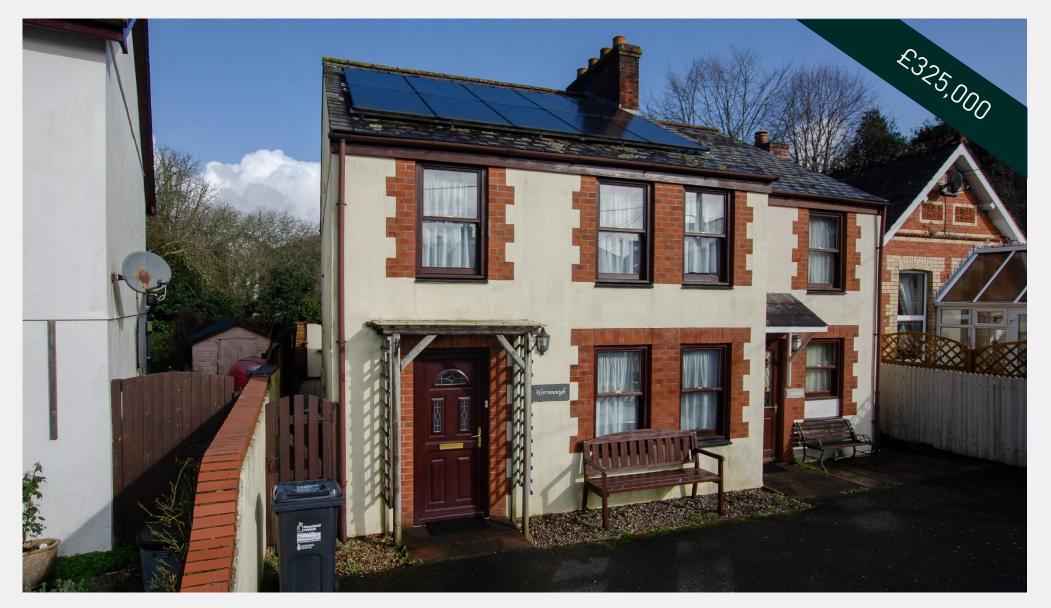

### Grenville Road, Lostwithiel, PL22 0EP Guide Price: £325,000

Welcome to Harmounigh, a chain free charming threebedroom end-terrace home perfectly positioned in the sought-after town of Lostwithiel. Offering convenient parking at the front & a side gate with leads you to a sunny and private rear courtyard.

### **KEY FEATURES**

- Chain Free
- Rooftop Solar Panels
- Three-Bedroom End-Terrace Home
- Off-Road Parking at The Front
- Sunny Rear Courtyard with Side Access
- Spacious Living Room with Wood Flooring
- Bright Kitchen with Courtyard Access
- Shower Room with Built-In Airing Cupboard
- Main Bedroom with Mirrored Wardrobes
- Short Level Walking Distance to Lostwithiel