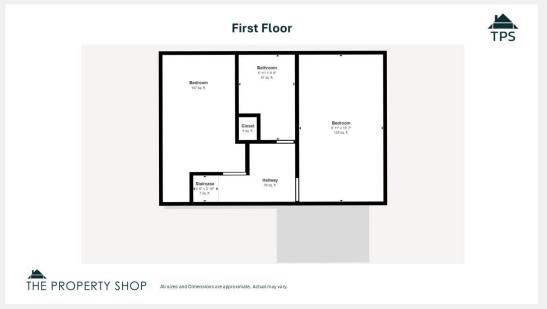

Upstairs, you'll find two generously sized bedrooms along with a sleek and stylish family shower room. A staircase also leads to a useful loft space, ideal for additional storage.

Perfectly positioned just a short, level walk from Lostwithiel's train station and town centre, this home enjoys the convenience of town living with the charm of a peaceful Cornish setting. It's an ideal choice for first-time buyers, downsizers, or anyone seeking a characterful retreat in a highly sought-after location.

#### **KEY FEATURES**

Chain Free

Semi Detached Charming Two Bedroom Home

**Spacious Reception Rooms** 

Modern, Well-Equipped Kitchen

**Sunlit Courtyard** 

Stylish Family Shower Room

Easy Stairway Access To A Loft Space