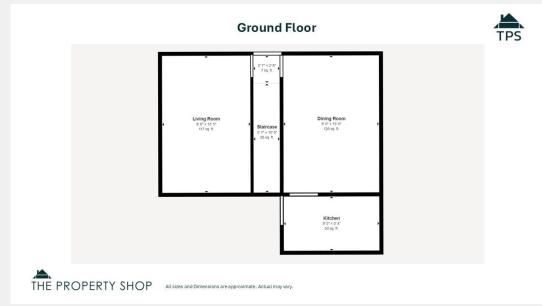

The ground floor features two spacious reception rooms, perfect for both relaxing and entertaining. A modern, well-appointed kitchen opens out to a sunny courtyard garden—bathed in natural light and offering a tranquil space to unwind.

#### **KEY FEATURES**

Chain Free

Semi Detached Charming Two Bedroom Home

**Spacious Reception Rooms** 

Modern, Well-Equipped Kitchen

**Sunlit Courtyard** 

Stylish Family Shower Room

Easy Stairway Access To A Loft Space